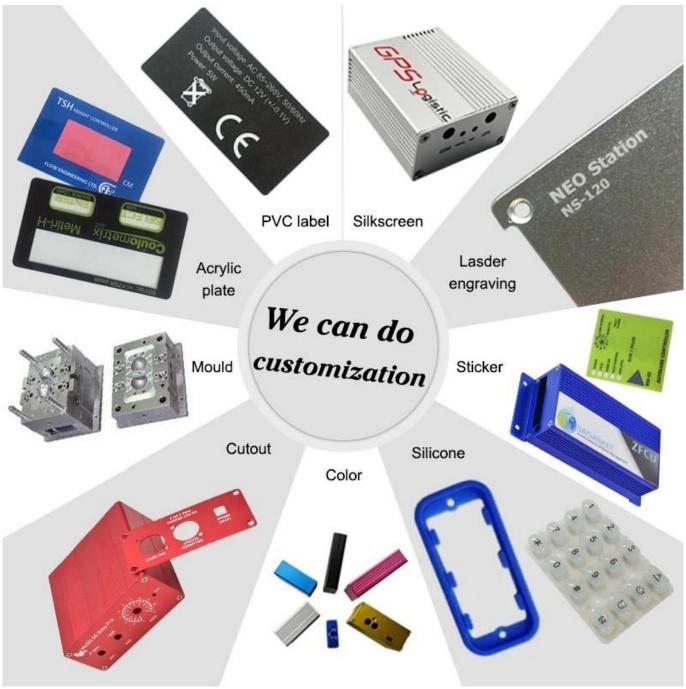

# Shenzhen hot sale abs plastic 115X90X131 mm din rail junction enclosue supply/AK-DR-21

High quality enclosure show:

Customizable Cutout,sticker Silkscreen,color

Weight: 152g

Model No. AK-DR-21

Size: 115\*90\*131 mm

## Customizable Cutout,sticker

Silkscreen, color

Weight: 152g Size: 115\*90\*131 mm

Model No. AK-DR-21

4.53\*3.54\*5.16 inch

# Customizable Cutout,sticker Silkscreen,color

Weight: 152g Size: 115\*90\*131 mm

Model No. AK-DR-21 4.53\*3.54\*5.16 inch

### Customizable Cutout, sticker

Silkscreen, color

Weight: 152g

Model No. AK-DR-21

Size: 115\*90\*131 mm

4.53\*3.54\*5.16 inch

| Туре      | Din rail plastic enclosure |
|-----------|----------------------------|
| Model No. | AK-DR-21                   |
| Size      | 115X90X131mm               |
| Color     | Beige & Custom other color |
| Weight    | 152g                       |

We are pleased to offer you:

- 1 Drilling, punching, etc. Welcomeenary drawings
- 2 Drilling, screen printing, laser engraving, stickers and so on
- 3 Short delivery time, usually 3-5 days after payment (according to the number)
- 4 For an accepted response to your inquiry