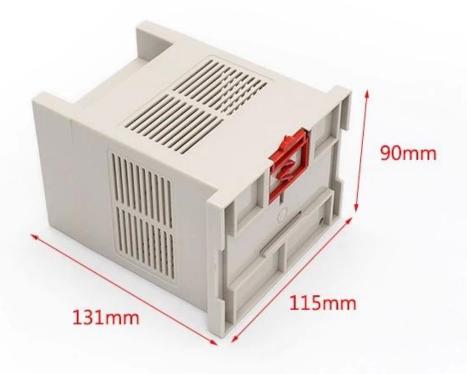

# Shenzhen hot sale abs plastic 115X90X131 mm din rail junction enclosue supply/AK-DR-21

High quality enclosure show:

Customizable Cutout,sticker Silkscreen,color

Weight: 152g

Model No. AK-DR-21

Size: 115\*90\*131 mm

### Customizable Cutout, sticker

Silkscreen, color

Weight: 152g

Model No. AK-DR-21

Size: 115\*90\*131 mm

4.53\*3.54\*5.16 inch

| Туре      | Din rail plastic enclosure |
|-----------|----------------------------|
| Model No. | AK-DR-21                   |
| Size      | 115X90X131mm               |
| Color     | Beige & Custom other color |
| Weight    | 152g                       |