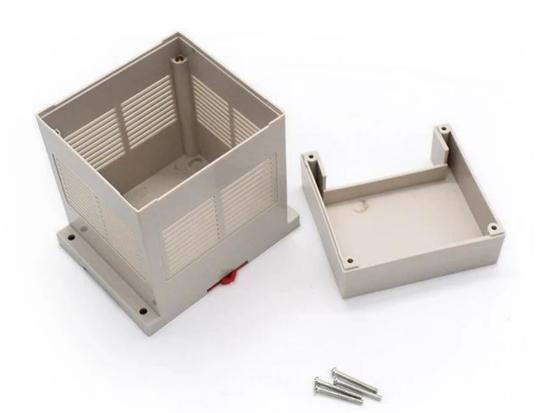

# Shenzhen hot sale abs plastic 115X90X131 mm din rail junction enclosue supply/AK-DR-21

High quality enclosure show:

Customizable Cutout,sticker Silkscreen,color

Weight: 152g

Model No. AK-DR-21

Size: 115\*90\*131 mm

### Customizable Cutout, sticker

Silkscreen, color

Weight: 152g

Model No. AK-DR-21

Size: 115\*90\*131 mm

4.53\*3.54\*5.16 inch

| Туре      | Din rail plastic enclosure |
|-----------|----------------------------|
| Model No. | AK-DR-21                   |
| Size      | 115X90X131mm               |
| Color     | Beige & Custom other color |
| Weight    | 152g                       |