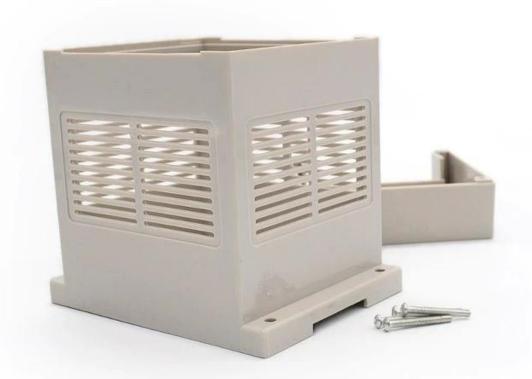

# Shenzhen hot sale abs plastic 115X90X131 mm din rail junction enclosue supply/AK-DR-21

High quality enclosure show:

Customizable Cutout,sticker Silkscreen,color

Weight: 152g

Model No. AK-DR-21

Size: 115\*90\*131 mm

### Customizable Cutout, sticker

Silkscreen, color

Weight: 152g

Model No. AK-DR-21

Size: 115\*90\*131 mm

4.53\*3.54\*5.16 inch

| Туре      | Din rail plastic enclosure |
|-----------|----------------------------|
| Model No. | AK-DR-21                   |
| Size      | 115X90X131mm               |
| Color     | Beige & Custom other color |
| Weight    | 152g                       |