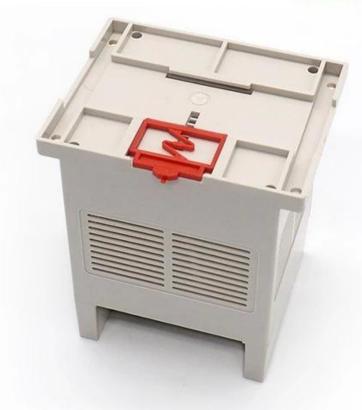

# Shenzhen hot sale abs plastic 115X90X131 mm din rail junction enclosue supply/AK-DR-21

High quality enclosure show:

Customizable Cutout,sticker Silkscreen,color

Weight: 152g

Model No. AK-DR-21

Size: 115\*90\*131 mm

### Customizable Cutout, sticker

Silkscreen, color

Weight: 152g

Model No. AK-DR-21

Size: 115\*90\*131 mm

4.53\*3.54\*5.16 inch

| Туре      | Din rail plastic enclosure |
|-----------|----------------------------|
| Model No. | AK-DR-21                   |
| Size      | 115X90X131mm               |
| Color     | Beige & Custom other color |
| Weight    | 152g                       |