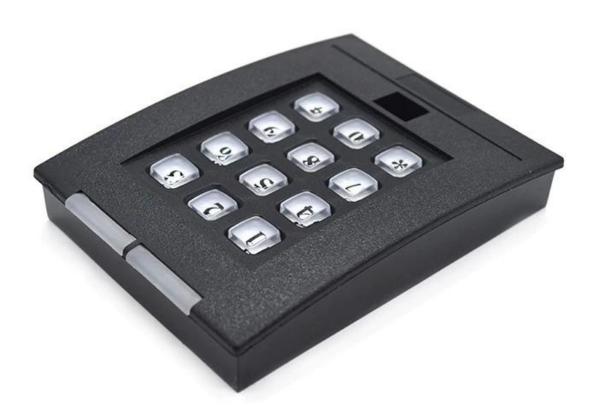

### product specification

Customizable cutout, sticker silkscreen, color

Weight: 72g Size: 4.41\*3.31\*0.87 inch

Model No.AK-R-38 112\*84\*22 mm