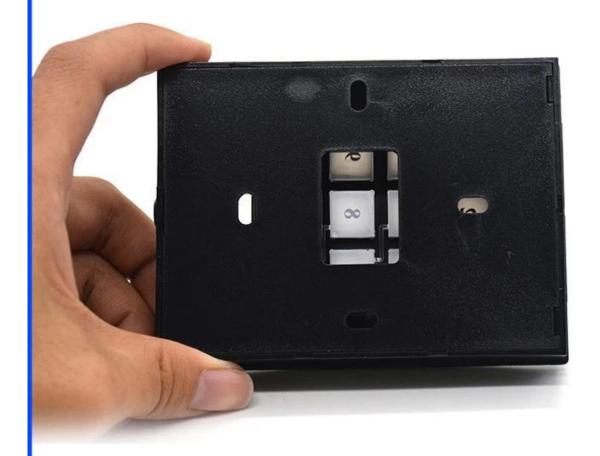

### product specification

Customizable cutout, sticker silkscreen, color

Weight: 72g Size: 4.41\*3.31\*0.87 inch

Model No.AK-R-38 112\*84\*22 mm