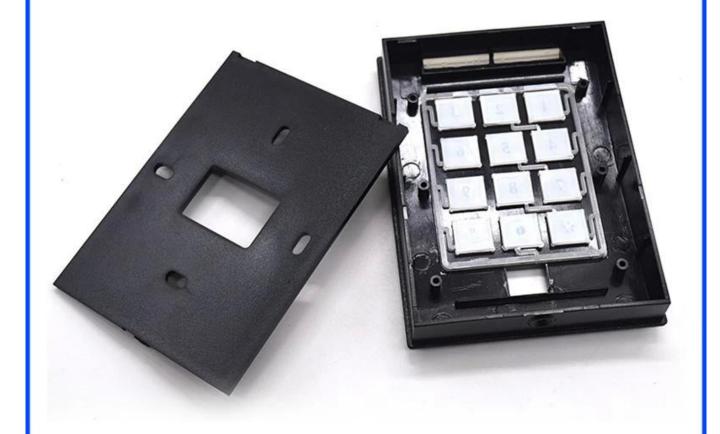

### product specification

Customizable cutout, sticker silkscreen, color

Weight: 72g Size: 4.41\*3.31\*0.87 inch

Model No.AK-R-38 112\*84\*22 mm

# **Customized services**

Cutout

We can do customize

Silicone Seals