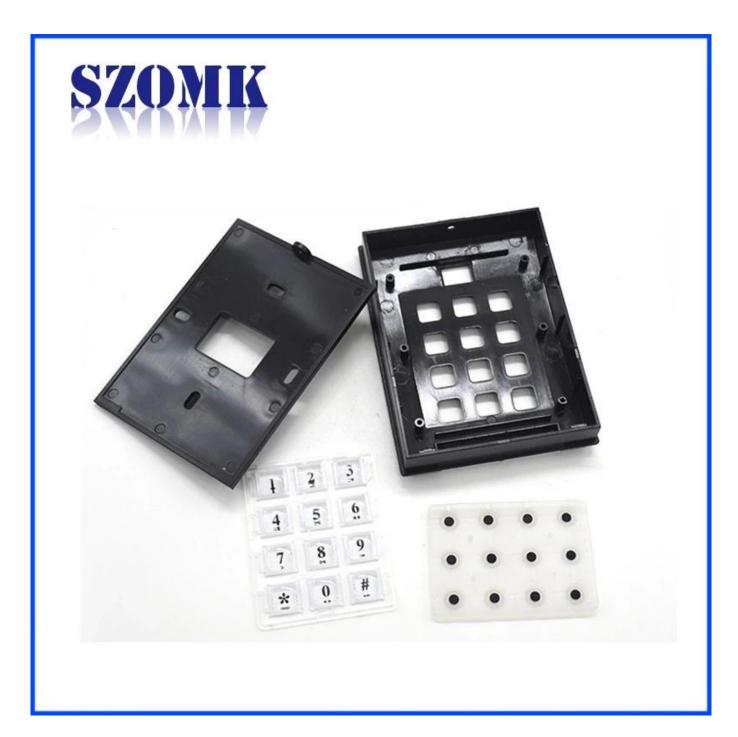

### product specification

Customizable cutout, sticker silkscreen, color

Weight: 72g Size: 4.41\*3.31\*0.87 inch

Model No.AK-R-38 112\*84\*22 mm

# **Customized services**

Cutout

We can do customize

Silicone Seals