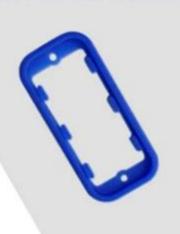

### product specification

Customizable cutout, sticker silkscreen, color

Weight: 72g Size: 4.41\*3.31\*0.87 inch

Model No.AK-R-38 112\*84\*22 mm

# **Customized services**

Cutout

We can do customize

Silicone Seals