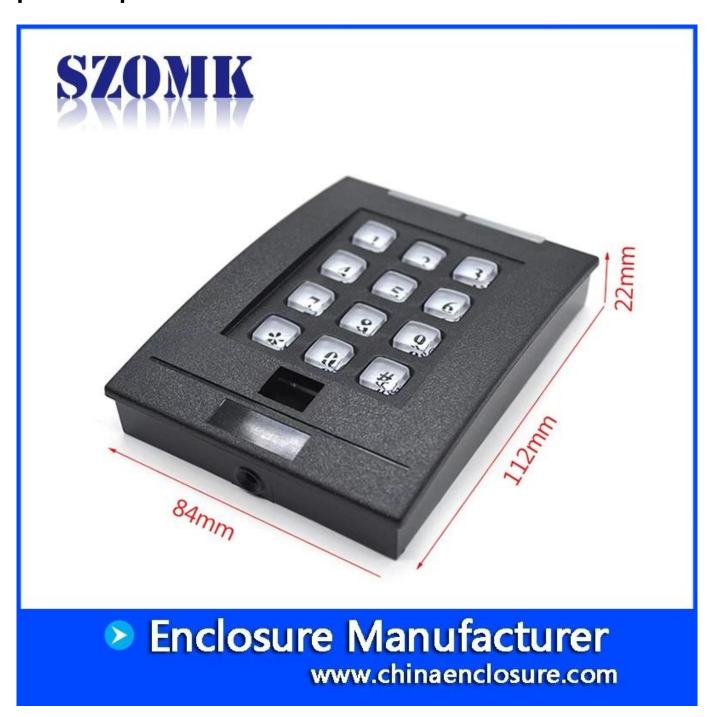

### product specification

Customizable cutout, sticker silkscreen, color

Weight: 72g Size: 4.41\*3.31\*0.87 inch

Model No.AK-R-38 112\*84\*22 mm