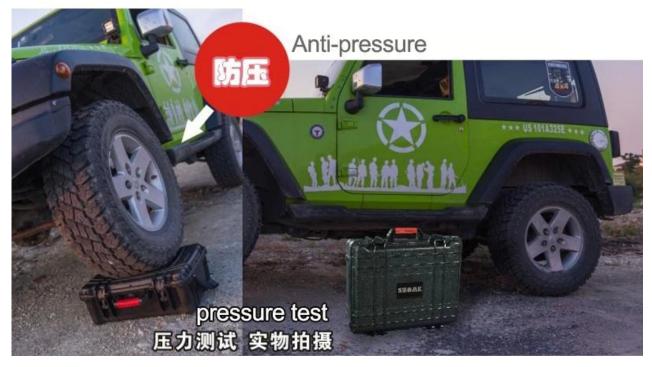

China SZOMK IP 67 hard plastic classic ABS toolbox parameters AK-18-01 280\*246\*106mm factory

dust-proof