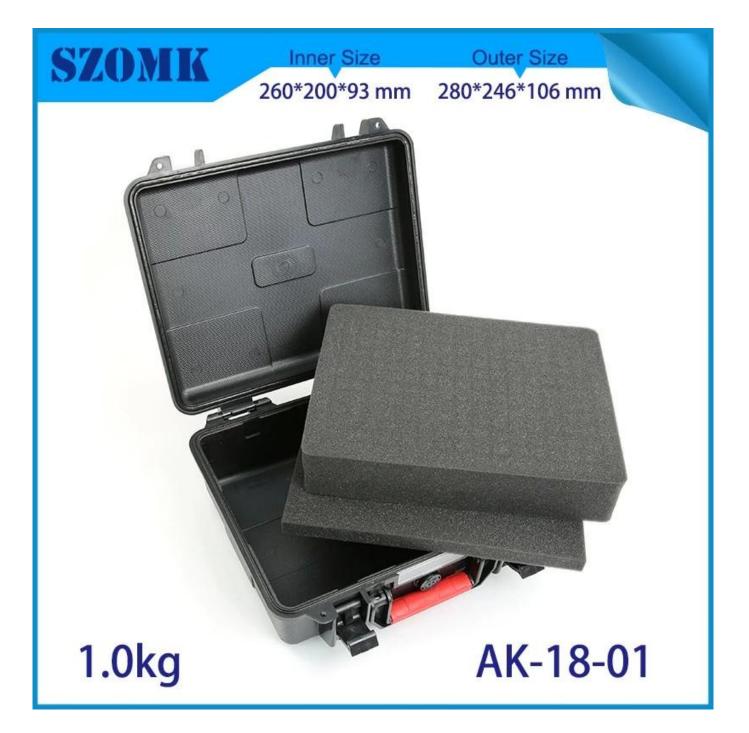

China SZOMK IP 67 hard plastic classic ABS toolbox parameters AK-18-01 280\*246\*106mm factory

dust-proof

### **Detailed images of Plastic Toolbox**

**Other customizations** 

Packaging and shipping methods

# Our packaging

Plastic foam packaging

Metal shell packaging

Plastic box packaging