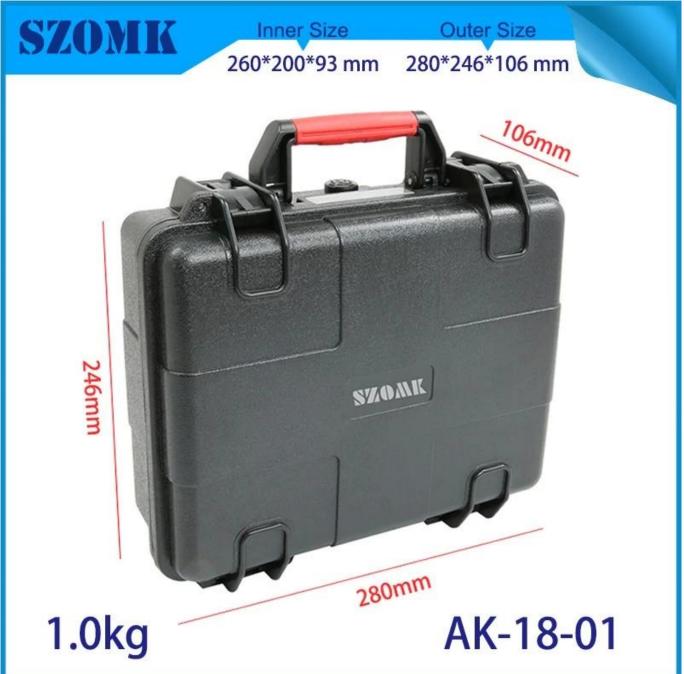

China SZOMK IP 67 hard plastic classic ABS toolbox parameters AK-18-01 280\*246\*106mm factory

dust-proof

### **Detailed images of Plastic Toolbox**

**Other customizations** 

Packaging and shipping methods