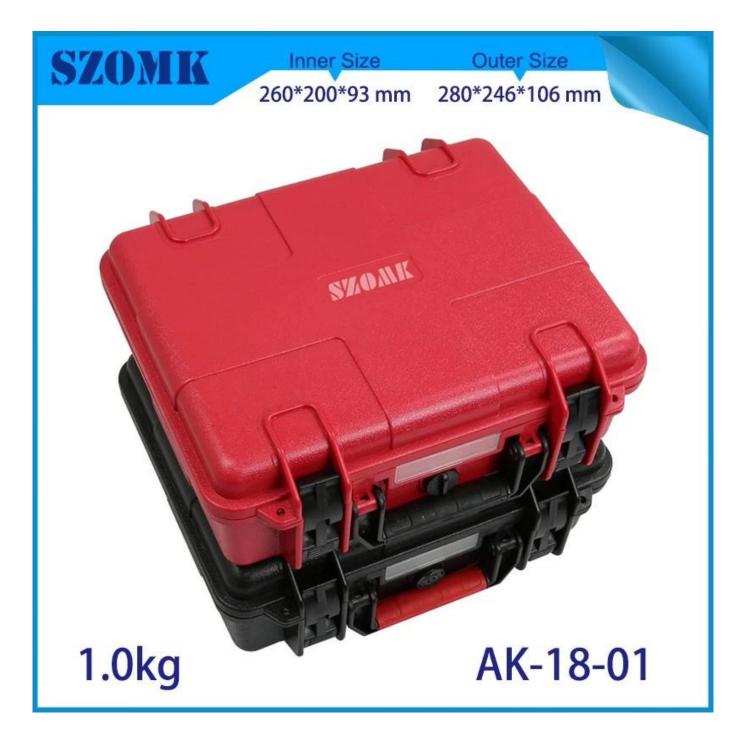

China SZOMK IP 67 hard plastic classic ABS toolbox parameters AK-18-01 280\*246\*106mm factory

dust-proof

### **Detailed images of Plastic Toolbox**

**Other customizations** 

Packaging and shipping methods