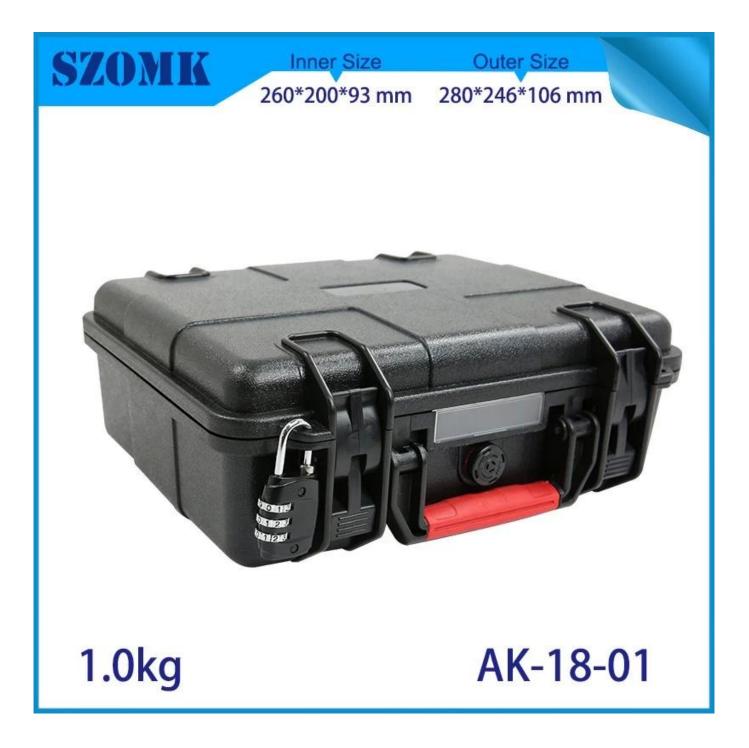

China SZOMK IP 67 hard plastic classic ABS toolbox parameters AK-18-01 280\*246\*106mm factory

dust-proof