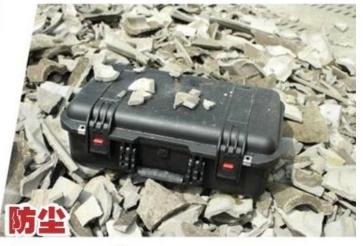

China SZOMK IP 67 hard plastic classic ABS toolbox parameters AK-18-01 280\*246\*106mm factory

dust-proof