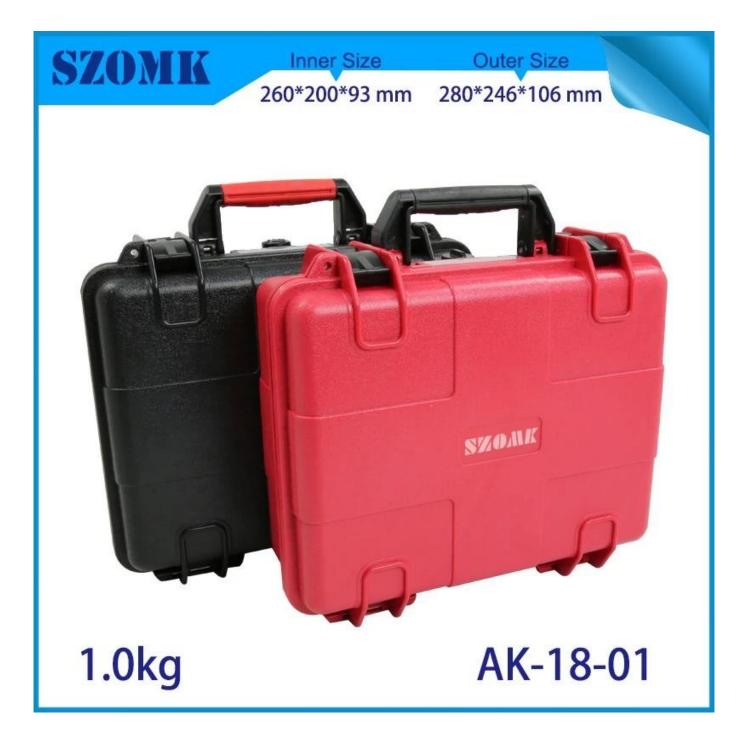

China SZOMK IP 67 hard plastic classic ABS toolbox parameters AK-18-01 280\*246\*106mm factory

dust-proof

### **Detailed images of Plastic Toolbox**

**Other customizations** 

Packaging and shipping methods