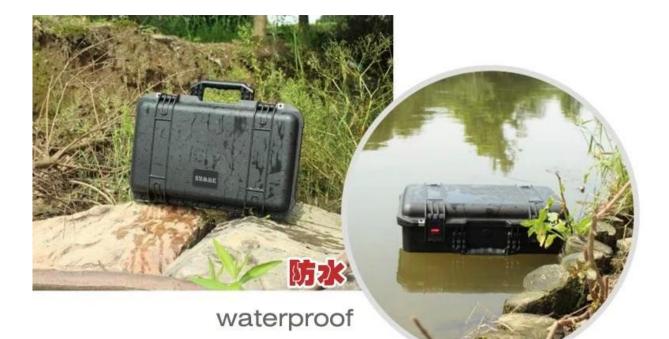

China SZOMK IP 67 hard plastic classic ABS toolbox parameters AK-18-01 280\*246\*106mm factory

dust-proof