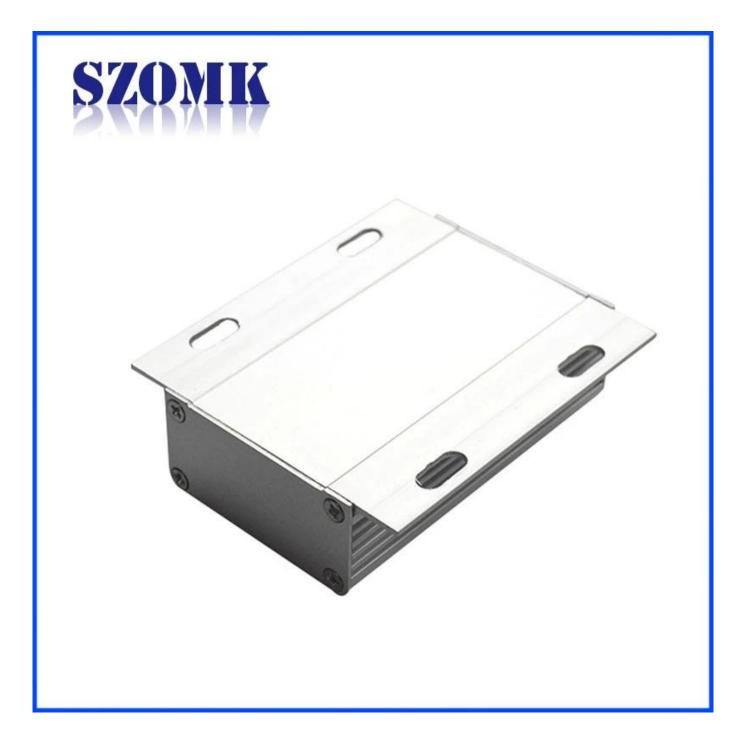

## Detail picture of szomk black aluminum oem electronics

Customizable cutout, sticker silkscreen, color

Weight: 72gSize: 0.98\*2.80\*3.15 inchModel No.AK-C-A3525\*71\*80 mm

| Wall-mounting series                           |                                                                                                                                                                                                                                                                                      |                                                                                                                                                                                                |                                                                                                                                                                                                                                  |                                                                                                                                                                                               |  |  |
|------------------------------------------------|--------------------------------------------------------------------------------------------------------------------------------------------------------------------------------------------------------------------------------------------------------------------------------------|------------------------------------------------------------------------------------------------------------------------------------------------------------------------------------------------|----------------------------------------------------------------------------------------------------------------------------------------------------------------------------------------------------------------------------------|-----------------------------------------------------------------------------------------------------------------------------------------------------------------------------------------------|--|--|
| Size List:HxWxfree(mm)<br>Length can be random |                                                                                                                                                                                                                                                                                      |                                                                                                                                                                                                |                                                                                                                                                                                                                                  |                                                                                                                                                                                               |  |  |
|                                                | AK-C-A1<br>AK-C-A2<br>AK-C-A3<br>AK-C-A4<br>AK-C-A5<br>AK-C-A6<br>AK-C-A7<br>AK-C-A7<br>AK-C-A10<br>AK-C-A10<br>AK-C-A12<br>AK-C-A12<br>AK-C-A13<br>AK-C-A14<br>AK-C-A15<br>AK-C-A16                                                                                                 | 36x147<br>41x147<br>29x129<br>28x104<br>32x155<br>71x190<br>46x190<br>38x88<br>48x204<br>38x150<br>55x147<br>30x67<br>73.5x250<br>24x80                                                        | AK-C-A17<br>AK-C-A18<br>AK-C-A19<br>AK-C-A20<br>AK-C-A21<br>AK-C-A24<br>AK-C-A23<br>AK-C-A24<br>AK-C-A25<br>AK-C-A26<br>AK-C-A27<br>AK-C-A27<br>AK-C-A29<br>AK-C-A29<br>AK-C-A31<br>AK-C-A31                                     | 40.5x97<br>80x234<br>40x80.5<br>33x105<br>39x96<br>24x76<br>58x180<br>29x164<br>61x147<br>35x120<br>36x85<br>28x165<br>52x165<br>33.5x103<br>39x144<br>26x66                                  |  |  |
| Nomal series                                   |                                                                                                                                                                                                                                                                                      |                                                                                                                                                                                                |                                                                                                                                                                                                                                  |                                                                                                                                                                                               |  |  |
| Size Lis                                       | t:HxW>                                                                                                                                                                                                                                                                               |                                                                                                                                                                                                | m)<br>ngth can b                                                                                                                                                                                                                 | e random                                                                                                                                                                                      |  |  |
|                                                | AK-C-81<br>AK-C-82<br>AK-C-83<br>AK-C-84<br>AK-C-85<br>AK-C-86<br>AK-C-86<br>AK-C-80<br>AK-C-810<br>AK-C-811<br>AK-C-813<br>AK-C-813<br>AK-C-813<br>AK-C-814<br>AK-C-815<br>AK-C-818<br>AK-C-817<br>AK-C-818<br>AK-C-818<br>AK-C-818<br>AK-C-818<br>AK-C-818<br>AK-C-818<br>AK-C-818 | 45x70<br>23x44<br>43x66<br>24x64<br>27x66<br>28x58<br>25x40<br>20x54<br>44x80<br>19x52<br>22x104<br>38x63.5<br>33x70<br>32x23<br>29x75<br>25x82<br>35x65<br>39x80<br>29x67                     | AK-C-B33<br>AK-C-B34<br>AK-C-B35<br>AK-C-B36<br>AK-C-B37<br>AK-C-B38<br>AK-C-B38<br>AK-C-B40<br>AK-C-B40<br>AK-C-B44<br>AK-C-B44<br>AK-C-B45<br>AK-C-B46<br>AK-C-B48<br>AK-C-B48<br>AK-C-B48<br>AK-C-B48<br>AK-C-B49<br>AK-C-B51 | 35x80<br>28x84<br>27.5x66.2<br>47x132<br>25x58<br>22.4x61<br>30.5x72<br>27.5x81<br>26x108<br>40x93<br>45x240<br>30x80<br>42.7x65.8<br>33x61<br>45.2x70.8<br>30x79<br>24x58<br>35x90<br>20x65  |  |  |
|                                                | AK-C-B21<br>AK-C-822<br>AK-C-823<br>AK-C-824<br>AK-C-824<br>AK-C-826<br>AK-C-827<br>AK-C-828<br>AK-C-828<br>AK-C-828<br>AK-C-831<br>AK-C-832                                                                                                                                         | 27x142.5<br>28.8x82.8<br>45x122<br>32x82<br>40x157<br>32x138.5<br>25x66<br>24x70<br>19x45<br>22x55<br>25x64<br>29x46<br>47x88                                                                  | AK-C-B52<br>AK-C-B53<br>AK-C-B55<br>AK-C-B55<br>AK-C-B55<br>AK-C-B56<br>AK-C-B58<br>AK-C-B59<br>AK-C-B59<br>AK-C-B61<br>AK-C-B61<br>AK-C-B64                                                                                     | 22.5x43.5<br>48x100<br>30x55<br>40x50<br>56x75<br>23.5x64<br>42.5x68<br>23.5x101.2<br>33x79.2<br>45x60<br>35x70<br>46x66<br>28x122.3                                                          |  |  |
| Seperat<br>Size Lis                            |                                                                                                                                                                                                                                                                                      |                                                                                                                                                                                                |                                                                                                                                                                                                                                  |                                                                                                                                                                                               |  |  |
|                                                | AK-C-C1<br>AK-C-C2<br>AK-C-C3<br>AK-C-C4<br>AK-C-C5<br>AK-C-C7<br>AK-C-C7<br>AK-C-C7<br>AK-C-C10<br>AK-C-C11<br>AK-C-C12<br>AK-C-C13<br>AK-C-C13<br>AK-C-C15<br>AK-C-C15<br>AK-C-C16<br>AK-C-C16<br>AK-C-C16                                                                         | Le<br>40x97<br>25x98<br>20x82<br>26x26<br>20x26<br>20x50<br>38x52<br>46x76<br>63x120<br>33x152<br>63x120<br>33x11<br>25x106<br>38x88<br>30x105<br>25x106<br>38x88<br>30x105<br>25x10<br>45x122 | ngth can b<br>AK-C-G32<br>AK-C-G33<br>AK-C-G34<br>AK-C-G35<br>AK-C-G36<br>AK-C-G36<br>AK-C-G36<br>AK-C-G38<br>AK-C-G38<br>AK-C-G38<br>AK-C-G43<br>AK-C-G43<br>AK-C-G43<br>AK-C-G48<br>AK-C-G48<br>AK-C-G48<br>AK-C-G48           | 26.5x76<br>38x91<br>74x90<br>83x120<br>33x96<br>103x120<br>70x120<br>50x91<br>44x90<br>57x76<br>35x120<br>57x76<br>35x120<br>57x76<br>44x100<br>664x136<br>44x100<br>60x82<br>25x25<br>88x167 |  |  |
|                                                | AK-C-C20<br>AK-C-C21<br>AK-C-C22<br>AK-C-C23<br>AK-C-C24<br>AK-C-C25<br>AK-C-C26<br>AK-C-C26<br>AK-C-C28<br>AK-C-C29<br>AK-C-C30<br>AK-C-C31                                                                                                                                         | 45x152<br>47x107<br>51x125<br>54x145<br>54x145<br>68x145<br>56x96<br>90x90<br>50x110<br>30x88<br>29x90<br>48x91                                                                                | AK-C-C50<br>AK-C-C51<br>AK-C-C53<br>AK-C-C53<br>AK-C-C54<br>AK-C-C55<br>AK-C-C57<br>AK-C-C57<br>AK-C-C59<br>AK-C-C59<br>AK-C-C59<br>AK-C-C61<br>AK-C-C61                                                                         | 50×178<br>61×115<br>101×155<br>81×135<br>122×175<br>55×95<br>22×65.2<br>38×61<br>49×61<br>68×65<br>45×61<br>15.2×67.3<br>26×78                                                                |  |  |
| Plate S                                        | ilkscre<br>Ve can                                                                                                                                                                                                                                                                    | Si                                                                                                                                                                                             | ticker                                                                                                                                                                                                                           |                                                                                                                                                                                               |  |  |
| Cutout C                                       | Color                                                                                                                                                                                                                                                                                |                                                                                                                                                                                                | Silicon                                                                                                                                                                                                                          | e Seal.                                                                                                                                                                                       |  |  |
|                                                |                                                                                                                                                                                                                                                                                      |                                                                                                                                                                                                | ~50                                                                                                                                                                                                                              |                                                                                                                                                                                               |  |  |
| SZOMK                                          |                                                                                                                                                                                                                                                                                      |                                                                                                                                                                                                | 1                                                                                                                                                                                                                                |                                                                                                                                                                                               |  |  |
| Our packagin                                   |                                                                                                                                                                                                                                                                                      |                                                                                                                                                                                                |                                                                                                                                                                                                                                  | -                                                                                                                                                                                             |  |  |
| Plastic foam packag                            | N                                                                                                                                                                                                                                                                                    |                                                                                                                                                                                                | ell pac                                                                                                                                                                                                                          |                                                                                                                                                                                               |  |  |
|                                                |                                                                                                                                                                                                                                                                                      |                                                                                                                                                                                                | 65 <sup>24</sup>                                                                                                                                                                                                                 |                                                                                                                                                                                               |  |  |