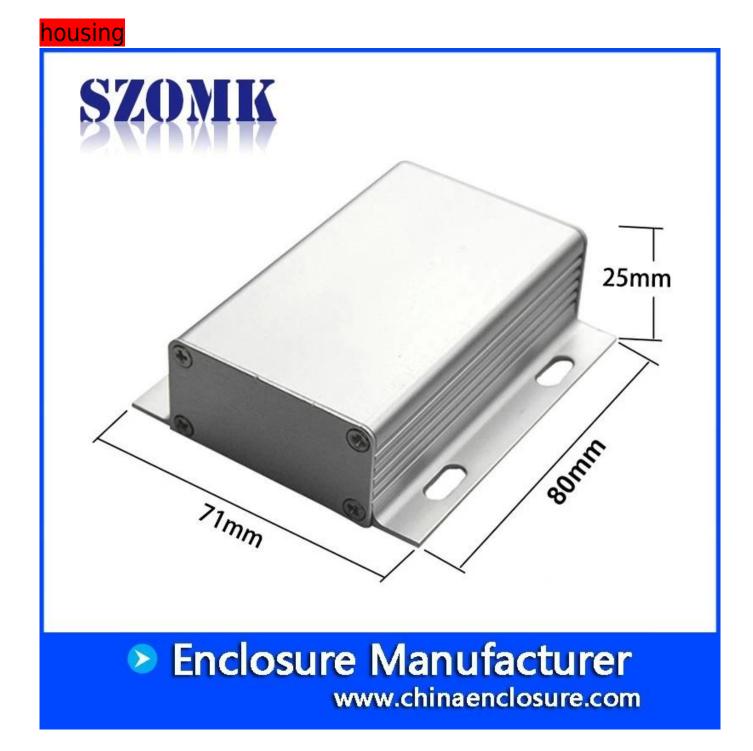

Specifications

1.Type:aluminum oem electronics housing 2.Model No:AK-C-A35 3.Size: 30(H)x70(W)xfree(mm) 1.18"x2.76"xfree 4.MOQ:30pcs

## 5zomk black aluminum oem electronics housing

| Туре           | szomk aluminum oem electronics housing     |
|----------------|--------------------------------------------|
| Brand          | SZOMK                                      |
| Material       | aluminum                                   |
| Model No.      | AK-C-A35                                   |
| Size           | 30(H)x70(W)xfree(mm) 1.18"x2.76"xfree      |
| Color          | silver-different color can be customized   |
| Customized MOQ | 30 pieces                                  |
| Protect level  | IP54                                       |
| Lead time      | 7-15 days after get payment                |
| Normal packing | Carton and plastic foam and tape packaging |

## Detail picture of szomk black aluminum oem electronics

Customizable cutout, sticker silkscreen, color

Weight: 72gSize: 0.98\*2.80\*3.15 inchModel No.AK-C-A3525\*71\*80 mm

| Wall-mounting series                           |                                                                                                                                                                                                                                                                                      |                                                                                                                                                                                                |                                                                                                                                                                                                                                  |                                                                                                                                                                                               |  |  |
|------------------------------------------------|--------------------------------------------------------------------------------------------------------------------------------------------------------------------------------------------------------------------------------------------------------------------------------------|------------------------------------------------------------------------------------------------------------------------------------------------------------------------------------------------|----------------------------------------------------------------------------------------------------------------------------------------------------------------------------------------------------------------------------------|-----------------------------------------------------------------------------------------------------------------------------------------------------------------------------------------------|--|--|
| Size List:HxWxfree(mm)<br>Length can be random |                                                                                                                                                                                                                                                                                      |                                                                                                                                                                                                |                                                                                                                                                                                                                                  |                                                                                                                                                                                               |  |  |
|                                                | AK-C-A1<br>AK-C-A2<br>AK-C-A3<br>AK-C-A4<br>AK-C-A5<br>AK-C-A6<br>AK-C-A7<br>AK-C-A7<br>AK-C-A10<br>AK-C-A10<br>AK-C-A12<br>AK-C-A12<br>AK-C-A13<br>AK-C-A14<br>AK-C-A15<br>AK-C-A16                                                                                                 | 36x147<br>41x147<br>29x129<br>28x104<br>32x155<br>71x190<br>46x190<br>38x88<br>48x204<br>38x150<br>55x147<br>30x67<br>73.5x250<br>24x80                                                        | AK-C-A17<br>AK-C-A18<br>AK-C-A19<br>AK-C-A20<br>AK-C-A21<br>AK-C-A24<br>AK-C-A23<br>AK-C-A24<br>AK-C-A25<br>AK-C-A26<br>AK-C-A27<br>AK-C-A27<br>AK-C-A29<br>AK-C-A29<br>AK-C-A31<br>AK-C-A31                                     | 40.5x97<br>80x234<br>40x80.5<br>33x105<br>39x96<br>24x76<br>58x180<br>29x164<br>61x147<br>35x120<br>36x85<br>28x165<br>52x165<br>33.5x103<br>39x144<br>26x66                                  |  |  |
| Nomal series                                   |                                                                                                                                                                                                                                                                                      |                                                                                                                                                                                                |                                                                                                                                                                                                                                  |                                                                                                                                                                                               |  |  |
| Size Lis                                       | t:HxW>                                                                                                                                                                                                                                                                               |                                                                                                                                                                                                | m)<br>ngth can b                                                                                                                                                                                                                 | e random                                                                                                                                                                                      |  |  |
|                                                | AK-C-81<br>AK-C-82<br>AK-C-83<br>AK-C-84<br>AK-C-85<br>AK-C-86<br>AK-C-86<br>AK-C-80<br>AK-C-810<br>AK-C-811<br>AK-C-813<br>AK-C-813<br>AK-C-813<br>AK-C-814<br>AK-C-815<br>AK-C-818<br>AK-C-817<br>AK-C-818<br>AK-C-818<br>AK-C-818<br>AK-C-818<br>AK-C-818<br>AK-C-818<br>AK-C-818 | 45x70<br>23x44<br>43x66<br>24x64<br>27x66<br>28x58<br>25x40<br>20x54<br>44x80<br>19x52<br>22x104<br>38x63.5<br>33x70<br>32x23<br>29x75<br>25x82<br>35x65<br>39x80<br>29x67                     | AK-C-B33<br>AK-C-B34<br>AK-C-B35<br>AK-C-B36<br>AK-C-B37<br>AK-C-B38<br>AK-C-B38<br>AK-C-B40<br>AK-C-B40<br>AK-C-B44<br>AK-C-B44<br>AK-C-B45<br>AK-C-B46<br>AK-C-B48<br>AK-C-B48<br>AK-C-B48<br>AK-C-B48<br>AK-C-B49<br>AK-C-B51 | 35x80<br>28x84<br>27.5x66.2<br>47x132<br>25x58<br>22.4x61<br>30.5x72<br>27.5x81<br>26x108<br>40x93<br>45x240<br>30x80<br>42.7x65.8<br>33x61<br>45.2x70.8<br>30x79<br>24x58<br>35x90<br>20x65  |  |  |
|                                                | AK-C-B21<br>AK-C-822<br>AK-C-823<br>AK-C-824<br>AK-C-824<br>AK-C-826<br>AK-C-827<br>AK-C-828<br>AK-C-828<br>AK-C-828<br>AK-C-831<br>AK-C-832                                                                                                                                         | 27x142.5<br>28.8x82.8<br>45x122<br>32x82<br>40x157<br>32x138.5<br>25x66<br>24x70<br>19x45<br>22x55<br>25x64<br>29x46<br>47x88                                                                  | AK-C-B52<br>AK-C-B53<br>AK-C-B55<br>AK-C-B55<br>AK-C-B55<br>AK-C-B56<br>AK-C-B58<br>AK-C-B59<br>AK-C-B59<br>AK-C-B61<br>AK-C-B61<br>AK-C-B64                                                                                     | 22.5x43.5<br>48x100<br>30x55<br>40x50<br>56x75<br>23.5x64<br>42.5x68<br>23.5x101.2<br>33x79.2<br>45x60<br>35x70<br>46x66<br>28x122.3                                                          |  |  |
| Seperat<br>Size Lis                            |                                                                                                                                                                                                                                                                                      |                                                                                                                                                                                                |                                                                                                                                                                                                                                  |                                                                                                                                                                                               |  |  |
|                                                | AK-C-C1<br>AK-C-C2<br>AK-C-C3<br>AK-C-C4<br>AK-C-C5<br>AK-C-C7<br>AK-C-C7<br>AK-C-C7<br>AK-C-C10<br>AK-C-C11<br>AK-C-C12<br>AK-C-C13<br>AK-C-C13<br>AK-C-C15<br>AK-C-C15<br>AK-C-C16<br>AK-C-C16<br>AK-C-C16                                                                         | Le<br>40x97<br>25x98<br>20x82<br>26x26<br>20x26<br>20x50<br>38x52<br>46x76<br>63x120<br>33x152<br>63x120<br>33x11<br>25x106<br>38x88<br>30x105<br>25x106<br>38x88<br>30x105<br>25x10<br>45x122 | ngth can b<br>AK-C-G32<br>AK-C-G33<br>AK-C-G34<br>AK-C-G35<br>AK-C-G36<br>AK-C-G36<br>AK-C-G36<br>AK-C-G38<br>AK-C-G38<br>AK-C-G38<br>AK-C-G43<br>AK-C-G43<br>AK-C-G43<br>AK-C-G48<br>AK-C-G48<br>AK-C-G48<br>AK-C-G48           | 26.5x76<br>38x91<br>74x90<br>83x120<br>33x96<br>103x120<br>70x120<br>50x91<br>44x90<br>57x76<br>35x120<br>57x76<br>35x120<br>57x76<br>44x100<br>664x136<br>44x100<br>60x82<br>25x25<br>88x167 |  |  |
|                                                | AK-C-C20<br>AK-C-C21<br>AK-C-C22<br>AK-C-C23<br>AK-C-C24<br>AK-C-C25<br>AK-C-C26<br>AK-C-C26<br>AK-C-C28<br>AK-C-C29<br>AK-C-C30<br>AK-C-C31                                                                                                                                         | 45x152<br>47x107<br>51x125<br>54x145<br>54x145<br>68x145<br>56x96<br>90x90<br>50x110<br>30x88<br>29x90<br>48x91                                                                                | AK-C-C50<br>AK-C-C51<br>AK-C-C53<br>AK-C-C53<br>AK-C-C54<br>AK-C-C55<br>AK-C-C57<br>AK-C-C57<br>AK-C-C59<br>AK-C-C59<br>AK-C-C59<br>AK-C-C61<br>AK-C-C61                                                                         | 50×178<br>61×115<br>101×155<br>81×135<br>122×175<br>55×95<br>22×65.2<br>38×61<br>49×61<br>68×65<br>45×61<br>15.2×67.3<br>26×78                                                                |  |  |
| Plate S                                        | ilkscre<br>Ve can                                                                                                                                                                                                                                                                    | Si                                                                                                                                                                                             | ticker                                                                                                                                                                                                                           |                                                                                                                                                                                               |  |  |
| Cutout C                                       | Color                                                                                                                                                                                                                                                                                |                                                                                                                                                                                                | Silicon                                                                                                                                                                                                                          | e Seal.                                                                                                                                                                                       |  |  |
|                                                |                                                                                                                                                                                                                                                                                      |                                                                                                                                                                                                | ~50                                                                                                                                                                                                                              |                                                                                                                                                                                               |  |  |
| SZOMK                                          |                                                                                                                                                                                                                                                                                      |                                                                                                                                                                                                | 1                                                                                                                                                                                                                                |                                                                                                                                                                                               |  |  |
| Our packagin                                   |                                                                                                                                                                                                                                                                                      |                                                                                                                                                                                                |                                                                                                                                                                                                                                  | -                                                                                                                                                                                             |  |  |
| Plastic foam packag                            | N                                                                                                                                                                                                                                                                                    |                                                                                                                                                                                                | ell pac                                                                                                                                                                                                                          |                                                                                                                                                                                               |  |  |
|                                                |                                                                                                                                                                                                                                                                                      |                                                                                                                                                                                                | 65 <sup>24</sup>                                                                                                                                                                                                                 |                                                                                                                                                                                               |  |  |