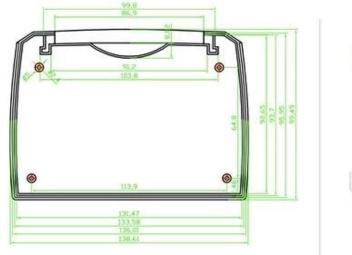

# China electrical abs wireless wifi router plastic enclosure seller

## **Product Show:**







# **Product Specifications:**

| ENCLOSURE PROVIDE ONE-STOP SERVICES |                                                                                  |
|-------------------------------------|----------------------------------------------------------------------------------|
| Туре                                | Net-work plastic enclosure                                                       |
| Model No.                           | AK-NW-30                                                                         |
| Sise                                | 143 X 100 X 30 mm /<br>4.72 X 5.51 X 1.38 inch                                   |
| Weight                              | 86g                                                                              |
| Body Color