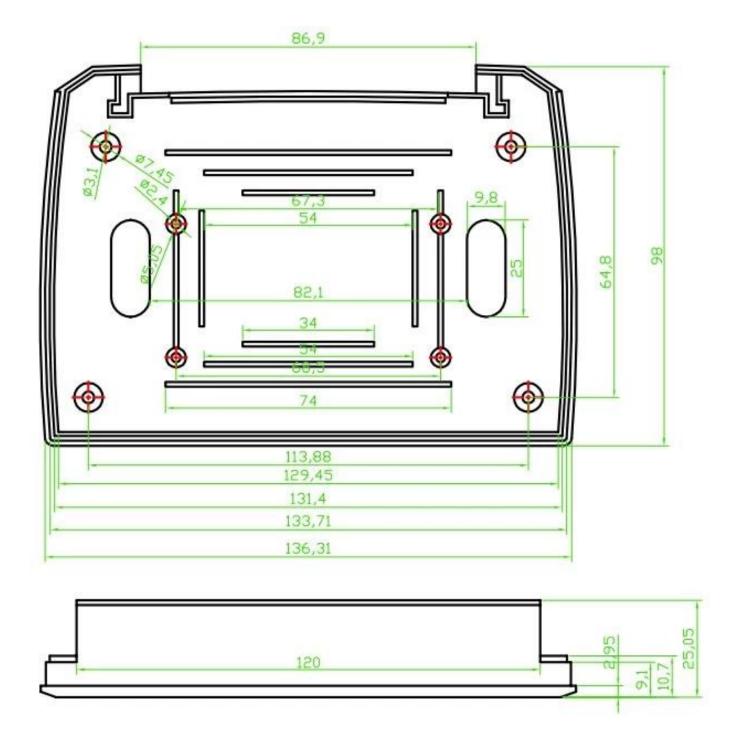

| ABS Plastic                                                                      |
| Customized Service                  | cut-out/silkscreen/laser<br>engraving/sticker/Tapping/Laser<br>cutting and so on |
| Drawing                             | PDF/CAD/3D                                                                       |
| Advantage                           | can do small order DIY<br>custemized                                             |

## Advantages for <u>electrical wireless plastic enclosure</u>

- 1. Has a strong resistance to abrasion, weathering, corrosion.
- 2. Can be formed on the surface of a variety of colors, to maximize fit your requirements.
- 3. Have a strong hardness, can be well protected your electronics.

Drawing Show  $\square$ 



## What we can do for you? About <u>abs plastic enclosure</u>



1.We provide thousands of public enclosure and we have some goods in our stock.

MOQ:1 pcs

- 2.We can do DIY small order custom cervice----MOQ:20-50 pcs
- 3.We can design private custom enclosures(if you provide PCB)

- 4.To private mold customization (Provide sample or STEP file)
- 6.Customized service: cutout/mold/Acrylic plate/PVC label/Silkscreen/laser engraving/sticker/silicone/change color and so on.

#### Who we are?



SHENZHEN OMK ELECTRONICS CO.,LTD is now one of the largest suppliers of all kinds of plastic and metallic enclosures in different fields of electronic, electrical, communication, medi-cal, industrial and research projects purposes, we have more than 1000 moulds, and we can do cutout, silkscreen, labl