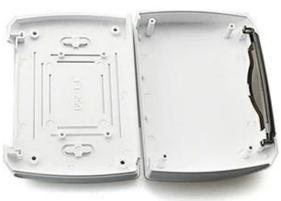

# China electrical abs wireless wifi router plastic enclosure seller

## **Product Show:**







# **Product Specifications:**

| ENCLOSURE PROVIDE ONE-STOP SERVICES |                                                                                  |
|-------------------------------------|----------------------------------------------------------------------------------|
| Туре                                | Net-work plastic enclosure                                                       |
| Model No.                           | AK-NW-30                                                                         |
| Sise                                | 143 X 100 X 30 mm /<br>4.72 X 5.51 X 1.38 inch                                   |
| Weight                              | 86g                                                                              |
| Body Color