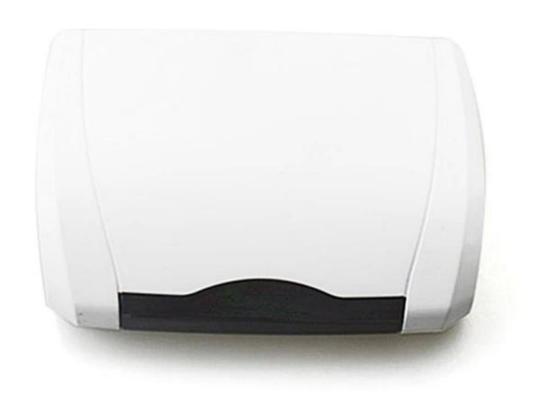

## **Product Show:**

# **Product Specifications:**

| ENCLOSURE PROVIDE ONE-STOP SERVICES |                                                                                  |
|-------------------------------------|----------------------------------------------------------------------------------|
| Туре                                | Net-work plastic enclosure                                                       |
| Model No.                           | AK-NW-30                                                                         |
| Sise                                | 143 X 100 X 30 mm /<br>4.72 X 5.51 X 1.38 inch                                   |
| Weight                              | 86g                                                                              |
| Body Color                          | White and can be customized                                                      |
| Side Color                          | White also can be customized                                                     |
| Material                            | ABS Plastic                                                                      |
| Customized Service                  | cut-out/silkscreen/laser<br>engraving/sticker/Tapping/Laser<br>cutting and so on |
| Drawing                             | PDF/CAD/3D                                                                       |
| Advantage                           | can do small order DIY<br>custemized                                             |