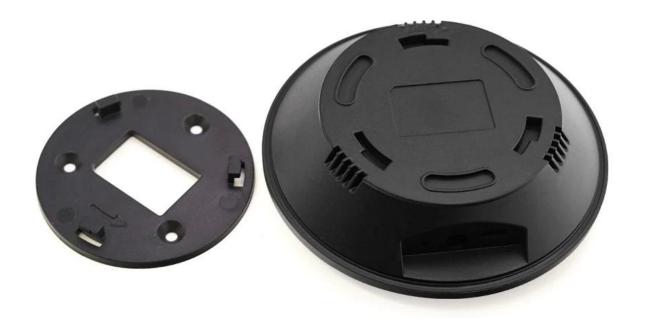

## China electrical black abs smart home wirel ess wifi router plastic enlcosure seller 110\* **36mm**

### **High quality enclosure show:**





# Customizable Cutout, sticker



Weight: 62g Size: 110\*36 mm

Model No. AK-NW-48 4.33\*1.41 inch



# Customizable Cutout, sticker



Weight: 62g Size: 110\*36 mm

Model No. AK-NW-48 4.33\*1.41 inch



| Туре      | Net-work enclosure         |
|-----------|----------------------------|
| Model No. | AK-NW-48                   |
| Size      | 110*36mm                   |
| Color     | Black & Custom other color |
| Weight    | 59g                        |

### We are pleasured to offer you:



- 1. Drilling, punching, custom designs etc.
- 2. Drilling, silk screen printing, laser engraving, stickers and so on.
- 3. Short delivery time, usually 3-5 days after payment (according to the number)
- 4. For a timely response to your request.

### **Applications:**



It is widely used in electronics, instrumentation, automation, communication power supply units, student projects, amplifiers, health equipment, test and measure