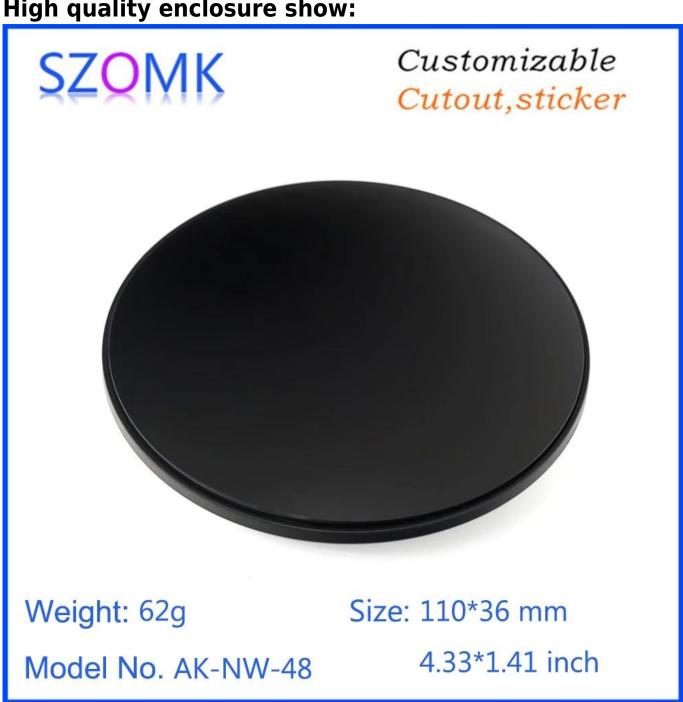

### **High quality enclosure show:**

# Customizable Cutout, sticker

Weight: 62g Size: 110\*36 mm

Model No. AK-NW-48 4.33\*1.41 inch

# Customizable Cutout, sticker

Weight: 62g Size: 110\*36 mm

Model No. AK-NW-48 4.33\*1.41 inch

| Туре      | Net-work enclosure         |
|-----------|----------------------------|
| Model No. | AK-NW-48                   |
| Size      | 110*36mm                   |
| Color     | Black & Custom other color |
| Weight    | 59g                        |