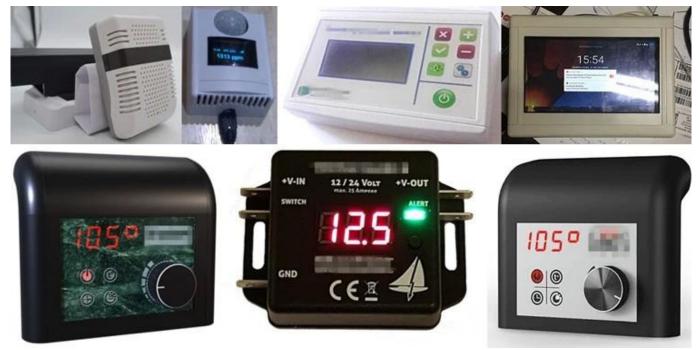

### **High quality enclosure show:**

### **Applications:**

It is widely used in electronics, instrumentation, automation, communication power supply units, student projects, amplifiers, health equipment, test and measurement, industrial control, peripherals and interface, switching box.