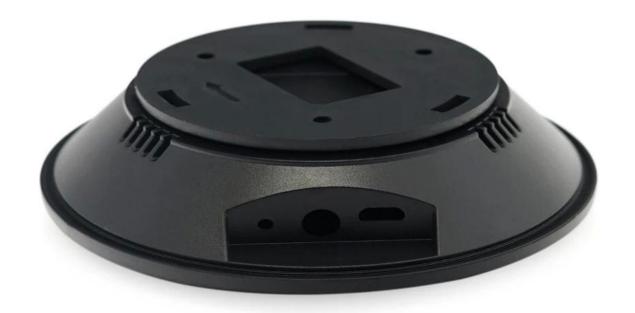

## China electrical black abs smart home wirel ess wifi router plastic enlcosure seller 110\* **36mm**

### **High quality enclosure show:**





# Customizable Cutout, sticker



Weight: 62g Size: 110\*36 mm

Model No. AK-NW-48 4.33\*1.41 inch



# Customizable Cutout, sticker



Weight: 62g Size: 110\*36 mm

Model No. AK-NW-48 4.33\*1.41 inch



| Туре      | Net-work enclosure         |
|-----------|----------------------------|
| Model No. | AK-NW-48                   |
| Size      | 110*36mm                   |
| Color     | Black & Custom other color |
| Weight    | 59g                        |

### We are pleasured to offer you:



- 1. Drilling, punching, custom designs etc.
- 2. Drilling, silk screen printing, laser engraving, stickers and so on.
- 3. Short delivery time, usually 3-5 days after payment (according to the number)
- 4. For a timely response to your request.

### **Applications:**



It is widely used in electronics, instrumentation, automati