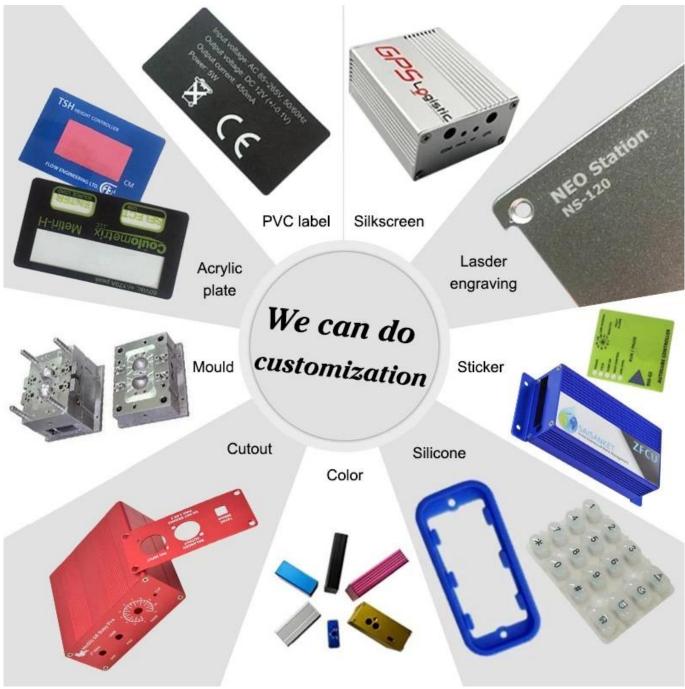

### **High quality enclosure show:**

### We are pleasured to offer you:

- 1. Drilling, punching, custom designs etc.
- 2. Drilling, silk screen printing, laser engraving, stickers and so on.
- 3. Short delivery time, usually 3-5 days after payment (according to the number)
- 4. For a timely response to your request.