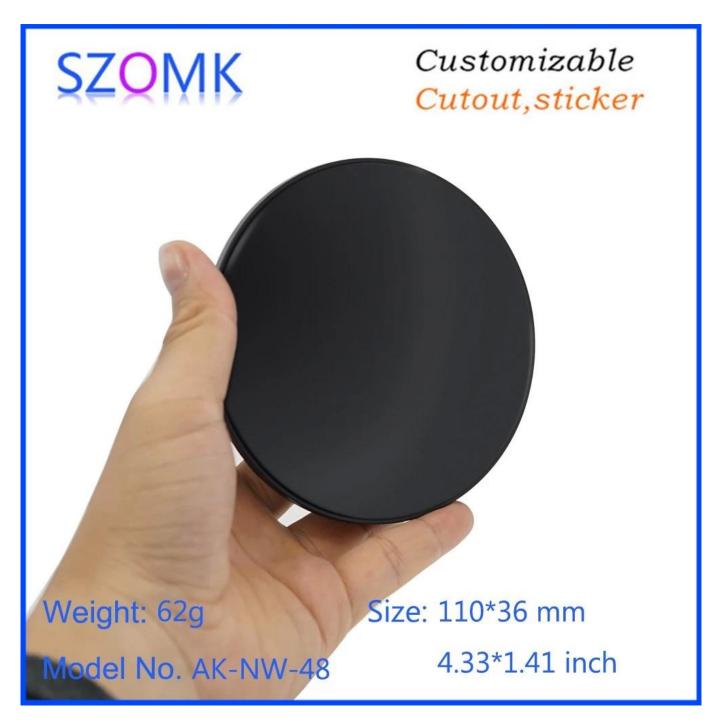

### **High quality enclosure show:**

# Customizable Cutout, sticker

Weight: 62g Size: 110\*36 mm

Model No. AK-NW-48 4.33\*1.41 inch

# Customizable Cutout, sticker

Weight: 62g Size: 110\*36 mm

Model No. AK-NW-48 4.33\*1.41 inch

| Туре      | Net-work enclosure         |
|-----------|----------------------------|
| Model No. | AK-NW-48                   |
| Size      | 110*36mm                   |
| Color     | Black & Custom other color |
| Weight    | 59g                        |