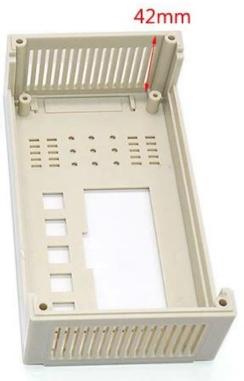

C project enclosure

- 1. Has a strong resistance to abrasion, weathering, corrosion.
- 2. Can be formed on the surface of a variety of colors, to maximize fit your requirements.
- 3. Have a strong hardness, can be well protected your electronics.

#### What we can do for you

- 1Drilling, Punching , etc. Welcome to provide drawings custom.
- 2 Powder Coating ,Brush, Polish,Silkscreen,Laser Carve, Sticker,Engraving,Acrylic Sheet.
- 3 Short lead time, normally 3-5 days after payment( according to quantity)
- 4 Prompt response for your inquiry

### Detailed pictures of plastic din rail PLC project enclosure box



# Customizable Cutout,sticker Silkscreen,color



Weight: 220g

Size: 155\*110\*60 mm

Model No. AK-P-12

6.1\*4.3\*2.4 inch



# Customizable Cutout, sticker Silkscreen, color





Weight: 220g

Model No. AK-P-12

Size: 155\*110\*60 mm

6.1\*4.3\*2.4 inch



# Customizable Cutout,sticker Silkscreen,color



Weight: 220g Size:

Model No. AK-P-12

Size: 155\*110\*60 mm

6.1\*4.3\*2.4 inch