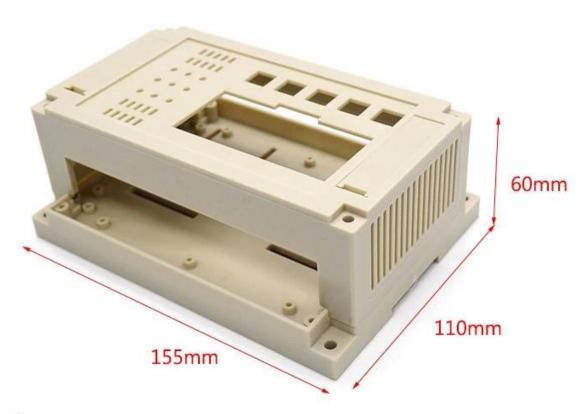

### Detailed pictures of plastic din rail PLC project enclosure box

# Customizable Cutout,sticker Silkscreen,color

Weight: 220g

Size: 155\*110\*60 mm

Model No. AK-P-12

6.1\*4.3\*2.4 inch

# Customizable Cutout, sticker Silkscreen, color

Weight: 220g

Model No. AK-P-12

Size: 155\*110\*60 mm

6.1\*4.3\*2.4 inch

# Customizable Cutout,sticker Silkscreen,color

Weight: 220g Size:

Model No. AK-P-12

Size: 155\*110\*60 mm

6.1\*4.3\*2.4 inch