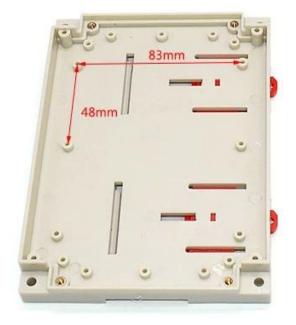

PLC project enclosure

- 1. Has a strong resistance to abrasion, weathering, corrosion.
- 2. Can be formed on the surface of a variety of colors, to maximize fit your requirements.
- 3. Have a strong hardness, can be well protected your electronics.

#### What we can do for you

- 1Drilling, Punching , etc. Welcome to provide drawings custom.
- 2 Powder Coating ,Brush, Polish,Silkscreen,Laser Carve, Sticker,Engraving,Acrylic Sheet.
- 3 Short lead time, normally 3-5 days after payment( according to quantity)
- 4 Prompt response for your inquiry

### Detailed pictures of plastic din rail PLC project enclosure box



# Customizable Cutout,sticker Silkscreen,color



Weight: 220g

Size: 155\*110\*60 mm

Model No. AK-P-12

6.1\*4.3\*2.4 inch



# Customizable Cutout, sticker Silkscreen, color





Weight: 220g

Model No. AK-P-12

Size: 155\*110\*60 mm

6.1\*4.3\*2.4 inch



# Customizable Cutout,sticker Silkscreen,color



Weight: 220g Size:

Model No. AK-P-12

Size: 155\*110\*60 mm

6.1\*4.3\*2.4 inch