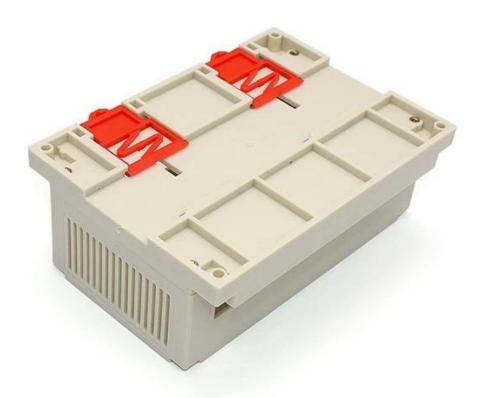

iety of colors, to maximize fit your requirements.
- 3. Have a strong hardness, can be well protected your electronics.

#### What we can do for you

- 1Drilling, Punching , etc. Welcome to provide drawings custom.
- 2 Powder Coating ,Brush, Polish,Silkscreen,Laser Carve, Sticker,Engraving,Acrylic Sheet.
- 3 Short lead time, normally 3-5 days after payment( according to quantity)
- 4 Prompt response for your inquiry

### Detailed pictures of plastic din rail PLC project enclosure box



# Customizable Cutout,sticker Silkscreen,color



Weight: 220g

Size: 155\*110\*60 mm

Model No. AK-P-12

6.1\*4.3\*2.4 inch



# Customizable Cutout, sticker Silkscreen, color





Weight: 220g

Model No. AK-P-12

Size: 155\*110\*60 mm

6.1\*4.3\*2.4 inch



# Customizable Cutout,sticker Silkscreen,color



Weight: 220g Size:

Model No. AK-P-12

Size: 155\*110\*60 mm

6.1\*4.3\*2.4 inch