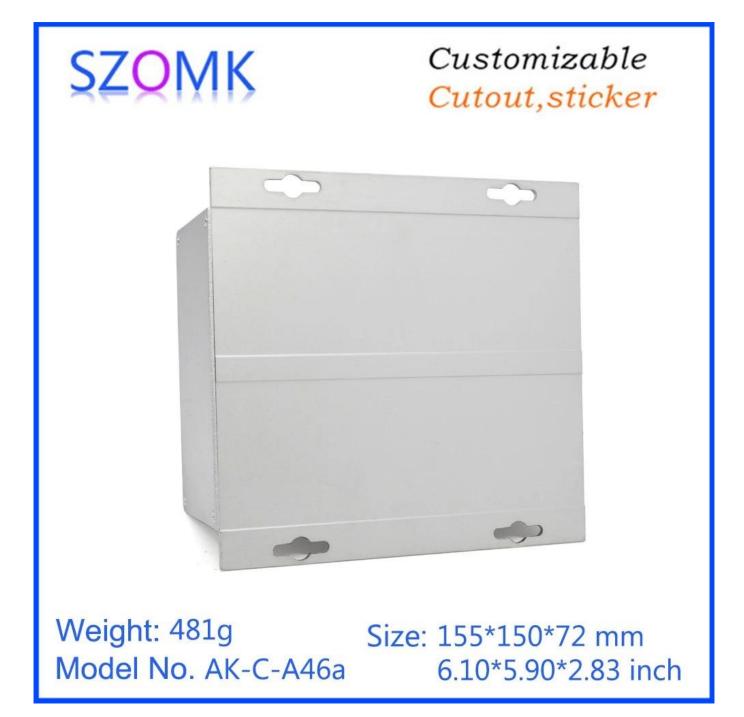

# China electrical instrument aluminum profil e enclosure metal junction box size 155\*15 0\*72mm

**Product show:** 

**Product Specifications:** 

ENCLOSUREPROVIDESONE - STOPSERVICESA le u mienum enclosure AIK - IC - A4 6 a er:

155\*15\*72mm4/81ght BoblyeolorSibleoloraliuminum

CutoutAsikkscreenteaserengraving/self-adhesive/Tapping/lasercuttingandsoon

PDF /vCAD / 3D cian makesmallorder DIY customized