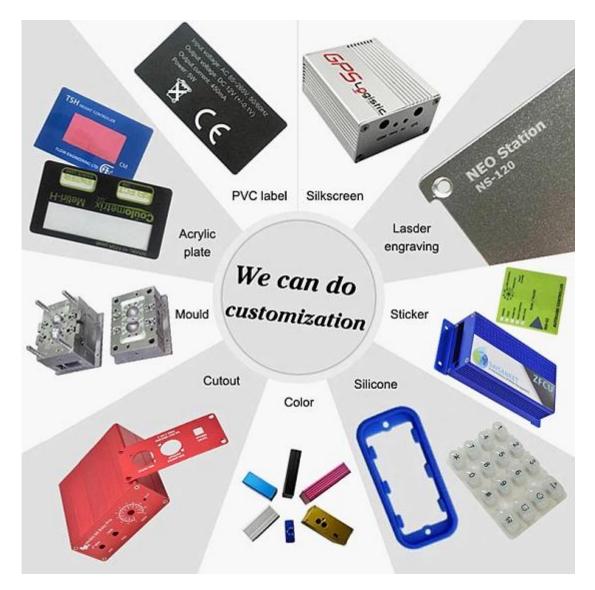

3. We are able to design custom private enclosures (if you supply PCBs)

4. For personal mold customization (Providesample or STEP file)

6.Customized service: cutout / mold / acrylic / PVC label / silk screen / laser engraving / self adhesive / silicone / color changing and soon.