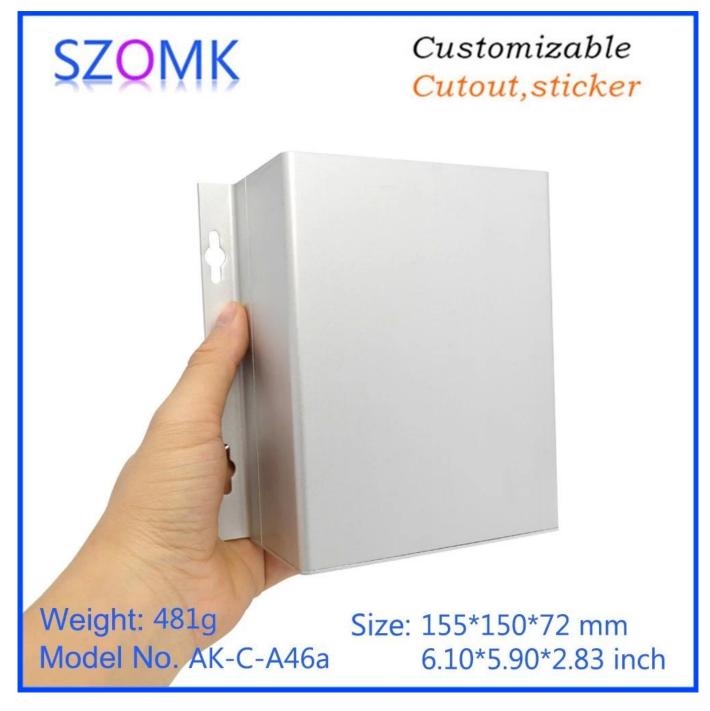

# China electrical instrument aluminum profil e enclosure metal junction box size 155\*15 0\*72mm

**Product show:** 

**Product Specifications:** 

ENCLOSUREPROVIDESONE - STOPSERVICESA le u mienum enclosure AIK - IC - A4 6 a er:

155\*15\*72mm4/81ght BoblyeolorSibleoloraliuminum

CutoutAsikkscreenteaserengraving/self-adhesive/Tapping/lasercuttingandsoon

PDF /vCAD / 3D cian makesmallorder DIY customized