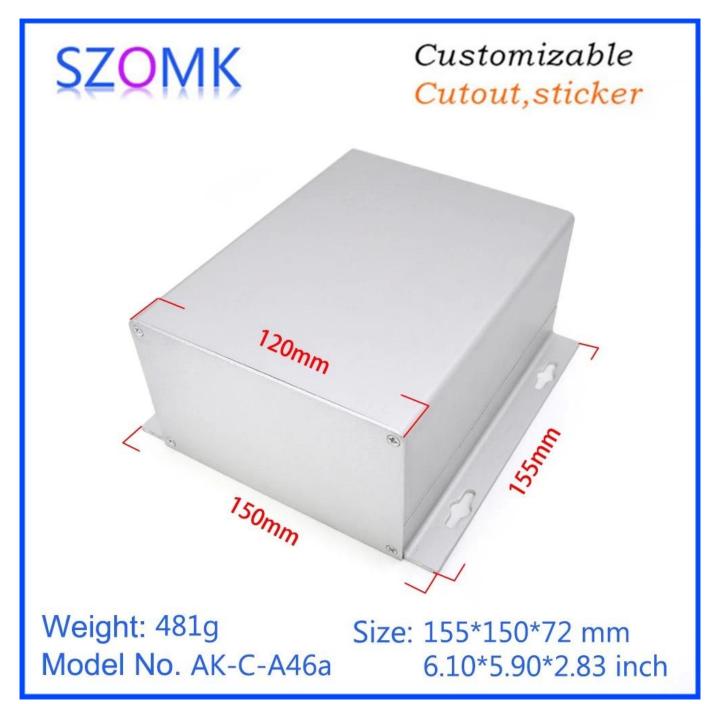

# China electrical instrument aluminum profil e enclosure metal junction box size 155\*15 0\*72mm

**Product show:** 

**Product Specifications:** 

ENCLOSUREPROVIDESONE - STOPSERVICESA le u mienum enclosure AIK - IC - A4 6 a er:

155\*15\*72mm4/81ght BoblyeolorSibleoloraliuminum

CutoutAsikkscreenteaserengraving/self-adhesive/Tapping/lasercuttingandsoon

PDF /vCAD / 3D cian makesmallorder DIY customized