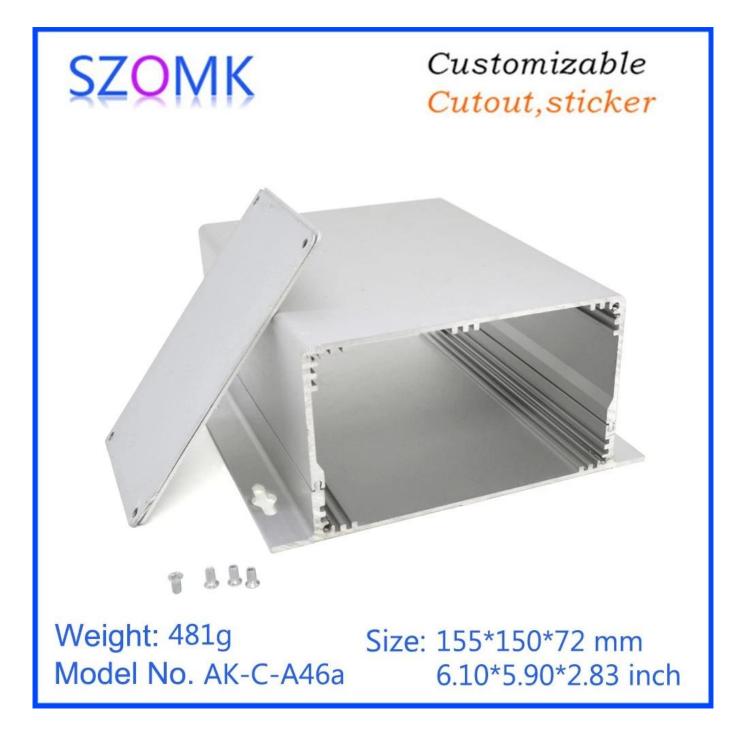

# China electrical instrument aluminum profil e enclosure metal junction box size 155\*15 0\*72mm

**Product show:** 

**Product Specifications:** 

ENCLOSUREPROVIDESONE - STOPSERVICESA le u mienum enclosure AIK - IC - A4 6 a er:

155\*15\*72mm4/81ght BoblyeolorSibleoloraliuminum

CutoutAsikkscreenteaserengraving/self-adhesive/Tapping/lasercuttingandsoon

PDF /vCAD / 3D cian makesmallorder DIY customized