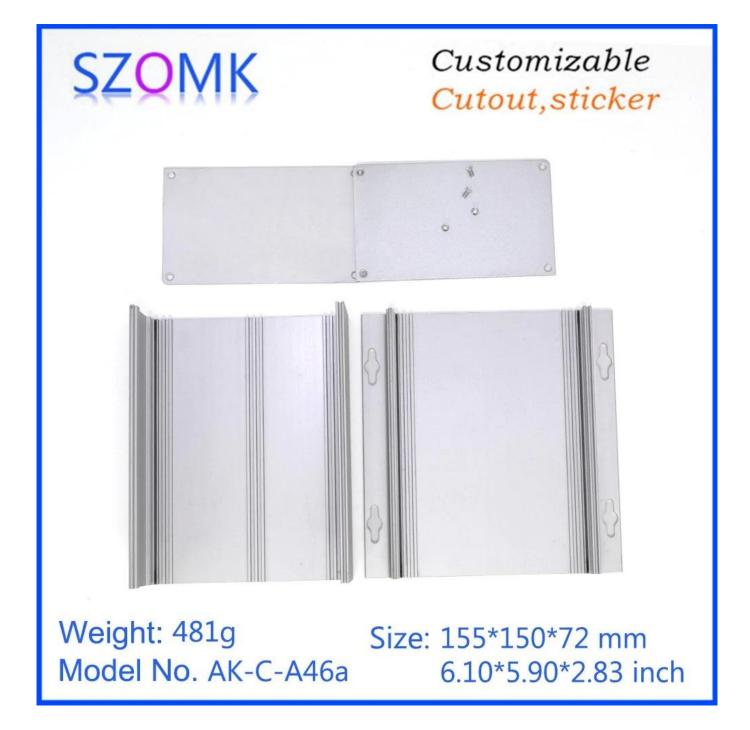

# China electrical instrument aluminum profil e enclosure metal junction box size 155\*15 0\*72mm

**Product show:** 

**Product Specifications:** 

ENCLOSUREPROVIDESONE - STOPSERVICESA le u mienum enclosure AIK - IC - A4 6 a er:

155\*15\*72mm4/81ght BoblyeolorSibleoloraliuminum

CutoutAsikkscreenteaserengraving/self-adhesive/Tapping/lasercuttingandsoon

PDF /vCAD / 3D cian makesmallorder DIY customized