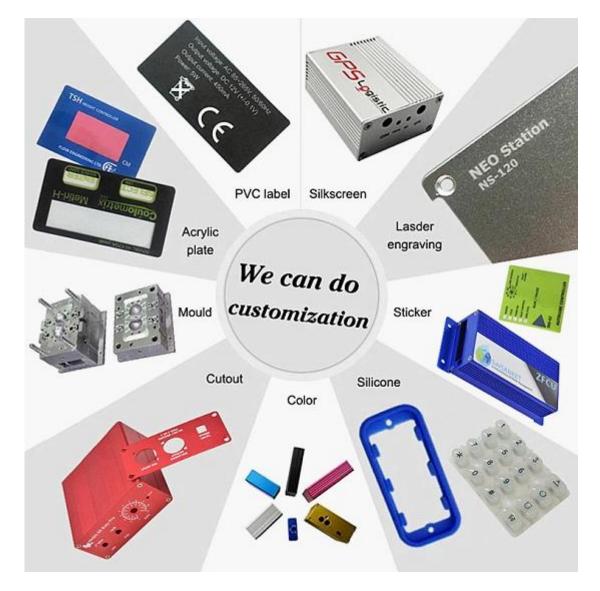

What we can do for you? About aluminum extrusion for keder

1.We provide thousands of public enclosure and wehave some goods in our stock.

MOQ:1 pcs

- 2.We can do DIY small order customcervice-----MOQ:20-50 pcs
- 3.We can design private custom enclosures(if youprovide PCB)
- 4.To private mold customization (Providesample or STEP file)
- 6.Customized service: cutout/mold/Acrylicplate/PVC label/Silkscreen/laser engraving/sticker/silicone/change color and soon.