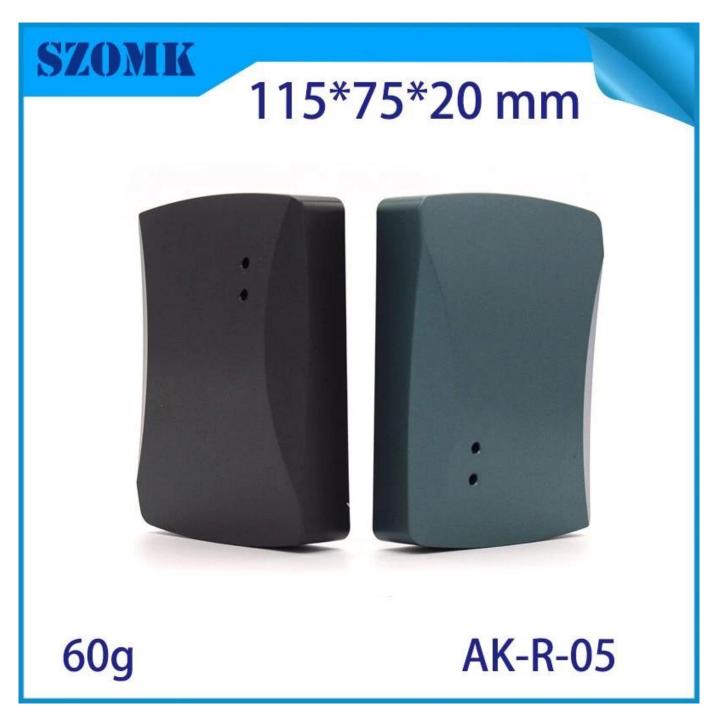

# **Product Specifications:**

| ENCLOSURE PROVIDE ONE-STOP SERVICES |                           |
|-------------------------------------|---------------------------|
| Type                                | Access control enclosures |
| Model No.                           | AK-R-05                   |

| Sise               | 115 X 75 X 20 mm<br>4.52*2.95*0.78inch                                           |
|--------------------|----------------------------------------------------------------------------------|
| Weight             | 60g                                                                              |
| Body Color         | Black                                                                            |
| Side Color         | Black                                                                            |
| Material           | ABS plastic                                                                      |
| Customized Service | cut-out/silkscreen/laser<br>engraving/sticker/Tapping/Laser<br>cutting and so on |
| Drawing            | PDF/CAD/3D                                                                       |
| Advantage          | can do small order DIY<br>custemized                                             |