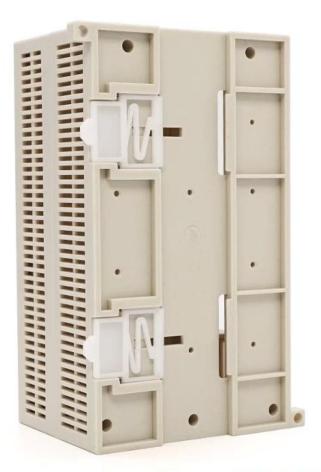

# China factory imitation Siemens instrument case abs plastic enclosure size 179\*108\*82mm

### High quality enclosure show:





# Customizable Cutout, sticker



Weight: 200g Size: 179\*108\*82 mm

Model No. AK-P-34 7.04\*4.25\*3.22inch



# Customizable Cutout, sticker



Weight: 200g Size: 179\*108\*82 mm

Model No. AK-P-34

5126. 175 100 02 111111

7.04\*4.25\*3.22inch

| Туре     | Industrial control enclosure |
|----------|------------------------------|
| Model.No | AK-P-34                      |
| Size     | 179*108*82mm                 |
| Color    | white &custom other color    |
| Weight   | 200g                         |

### We are pleasured to offer you:



- 1. Drilling, punching, custom designs etc.
- 2. Drilling, silk screen printing, laser engraving, stickers and so on.
- 3. Short delivery time, usually 3-5 days after payment (according to the number)
- 4. For a timely response to your request.

## applications:



It is widely u