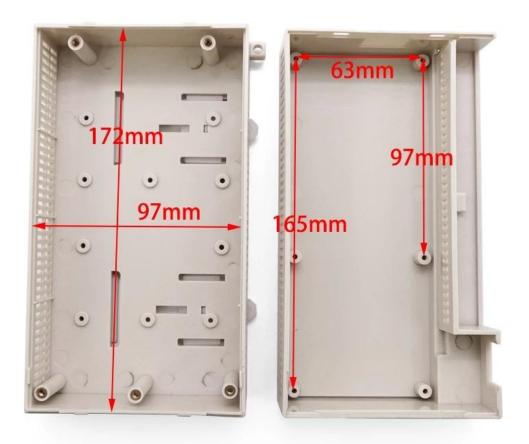

### High quality enclosure show:

# Customizable Cutout, sticker

Weight: 200g Size: 179\*108\*82 mm

Model No. AK-P-34

5126. 175 100 02 111111

7.04\*4.25\*3.22inch

| Туре     | Industrial control enclosure |
|----------|------------------------------|
| Model.No | AK-P-34                      |
| Size     | 179*108*82mm                 |
| Color    | white &custom other color    |
| Weight   | 200g                         |