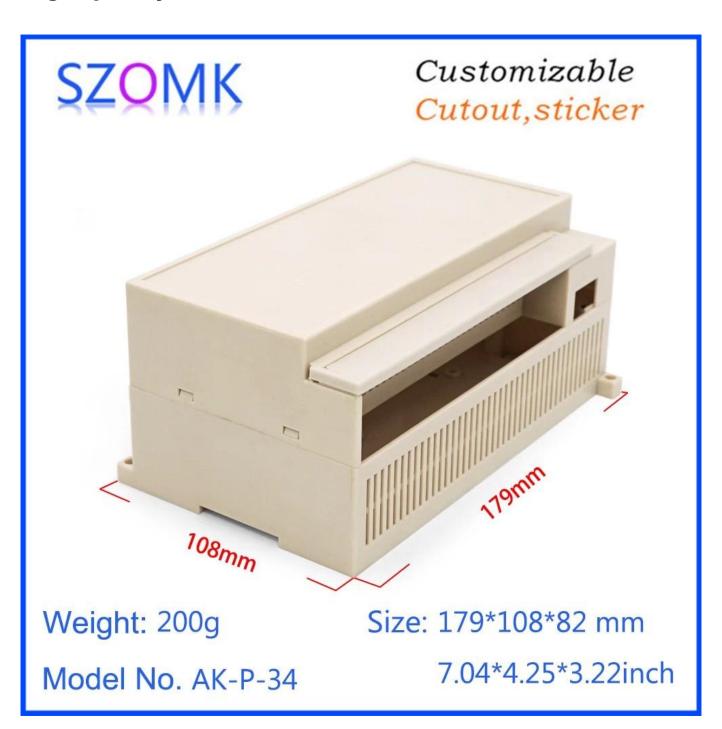

# Customizable Cutout, sticker

Weight: 200g Size: 179\*108\*82 mm

Model No. AK-P-34 7.04\*4.25\*3.22inch

# Customizable Cutout, sticker

Weight: 200g Size: 179\*108\*82 mm

Model No. AK-P-34

5126. 175 100 02 111111

7.04\*4.25\*3.22inch

| Туре     | Industrial control enclosure |
|----------|------------------------------|
| Model.No | AK-P-34                      |
| Size     | 179*108*82mm                 |
| Color    | white &custom other color    |
| Weight   | 200g                         |