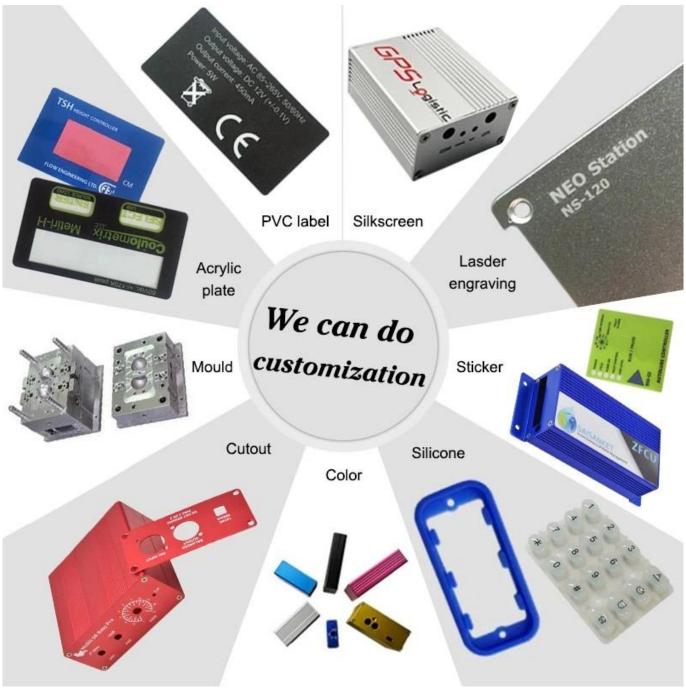

### We are pleasured to offer you:

- 1. Drilling, punching, custom designs etc.
- 2. Drilling, silk screen printing, laser engraving, stickers and so on.
- 3. Short delivery time, usually 3-5 days after payment (according to the number)
- 4. For a timely response to your request.