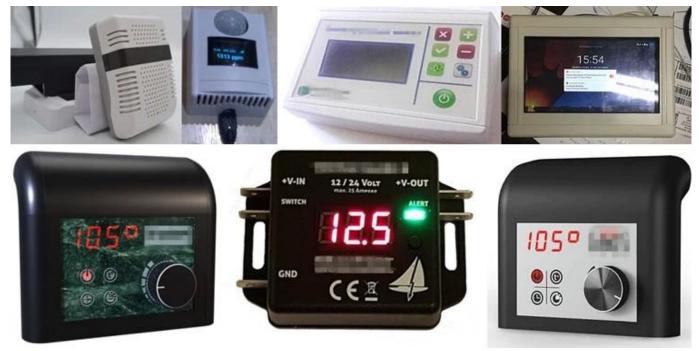

## applications:

It is widely used in electronics, instrumentation, automation, communication power supply units, student projects, amplifiers, health equipment, test and measurement, industrial control, peripherals and interface, switching box.