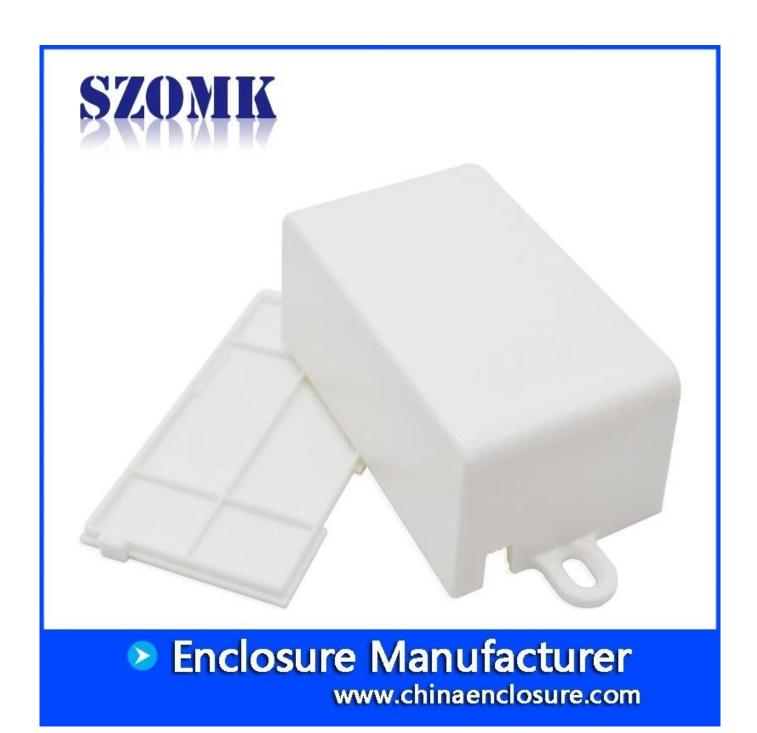

### **Detailed pictures of Plastic Enclosure Box**

Customizable cutout, sticker silkscreen, color

Size: 2.6\*1.6\*1.1 inch

67\*40\*29 mm