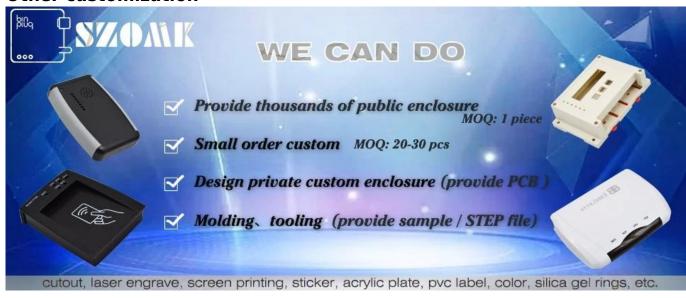

### **Other customization**

**Packing and shipping methods** 

### What we can do for you

- 1Drilling, Punching , etc. Welcome to provide drawings custom.
- 2 Powder Coating ,Brush, Polish,Silkscreen,Laser Carve, Sticker,Engraving,Acrylic Sheet.
- 3 Short lead time, normally 3-5 days after payment( according to quantity)
- 4 Prompt response for your inquiry