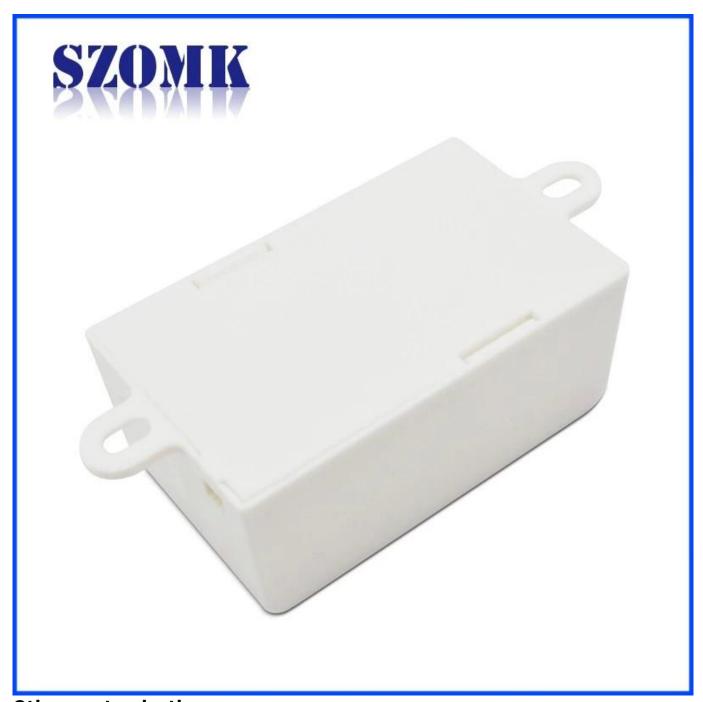

### **Detailed pictures of Plastic Enclosure Box**

Customizable cutout, sticker silkscreen, color

Size: 2.6\*1.6\*1.1 inch

67\*40\*29 mm