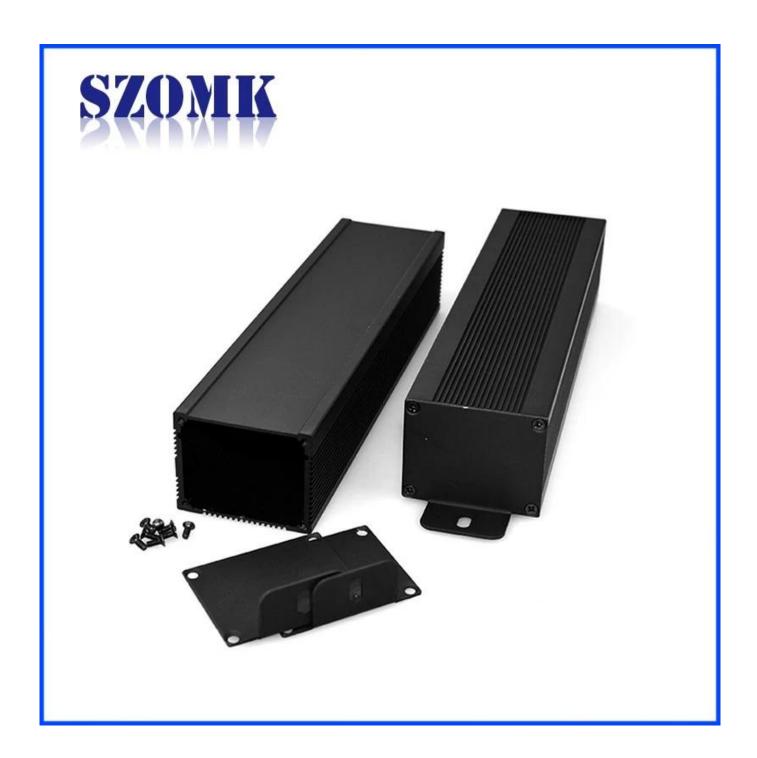

## Detail picture of extruded aluminum enclosure

Customizable cutout, sticker silkscreen, color

Weight: 120g Size: 1.57\*1.97\*7.87 inch

Model No.AK-C-B66 40\*50\*200 mm

## Extruded aluminum enclosure

| Туре           | B-Normal series extruded aluminum enclosure    |
|----------------|------------------------------------------------|
| Brand          | SZOMK                                          |
| Material       | aluminum                                       |
| Model No.      | AK-C-B66                                       |
| Size46         | 40(H)*50(W)*200(mm)                            |
| Color          | silvery and different colors can be customized |
| Customized MOQ | 1 pieces                                       |
| Protect level  | IP54                                           |
| Lead time      | 7-15 days after get payment                    |
| Normal packing | Carton and plastic foam and tape packaging     |