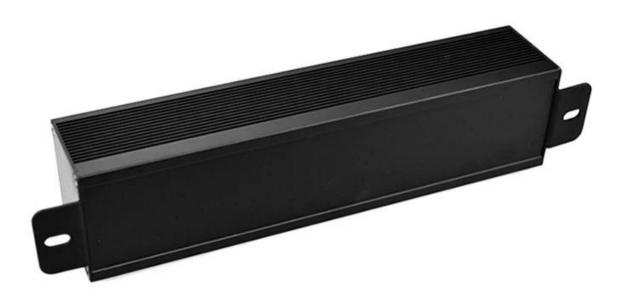

## Detail picture of extruded aluminum enclosure

Customizable cutout, sticker silkscreen, color

Weight: 120g Size: 1.57\*1.97\*7.87 inch

Model No.AK-C-B66 40\*50\*200 mm

## Extruded aluminum enclosure

| Туре           | B-Normal series extruded aluminum enclosure    |
|----------------|------------------------------------------------|
| Brand          | SZOMK                                          |
| Material       | aluminum                                       |
| Model No.      | AK-C-B66                                       |
| Size46         | 40(H)*50(W)*200(mm)                            |
| Color          | silvery and different colors can be customized |
| Customized MOQ | 1 pieces                                       |
| Protect level  | IP54                                           |
| Lead time      | 7-15 days after get payment                    |
| Normal packing | Carton and plastic foam and tape packaging     |