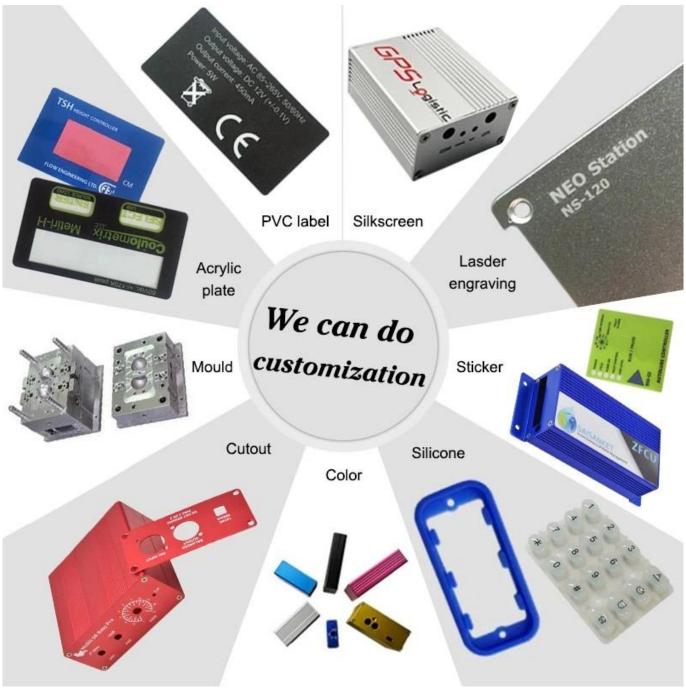

#### **High quality enclosure show:**

#### We are pleasured to offer you:

- 1. Drilling, punching, custom designs etc.
- 2. Drilling, silk screen printing, laser engraving, stickers and so on.
- 3. Short delivery time, usually 3-5 days after payment (according to the number)
- 4. For a timely response to your request.