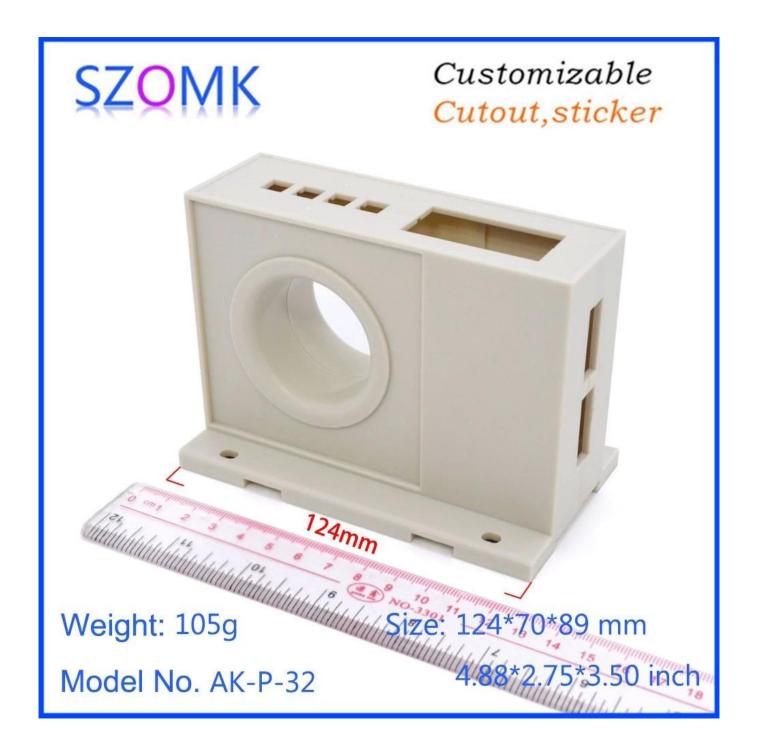

## Customizable Cutout, sticker

Weight: 105g Size: 124\*70\*89 mm

Model No. AK-P-32 4.88\*2.75\*3.50 inch

## Customizable Cutout, sticker

Weight: 105g

Size: 124\*70\*89 mm

Model No. AK-P-32

4.88\*2.75\*3.50 inch

| Туре     | Industrial control enclosure |
|----------|------------------------------|
| Model.No | AK-P-32                      |
| Size     | 124X70X89mm                  |
| Color    | White&custom other color     |
| Weight   | 105g                         |