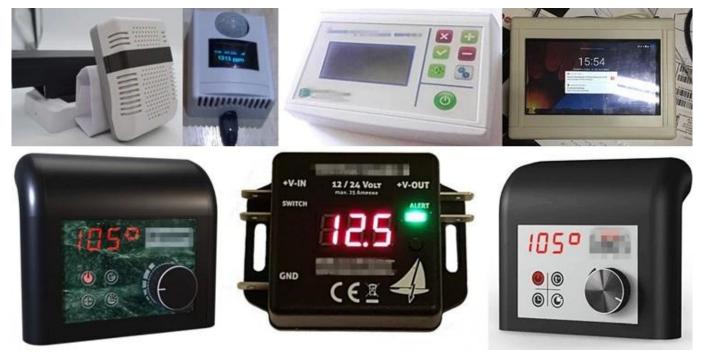

#### **High quality enclosure show:**

### applications:

It is widely used in electronics, instrumentation, automation, communication power supply units, student projects, amplifiers, health equipment, test and measurement, industrial control, peripherals and interface, switching box.