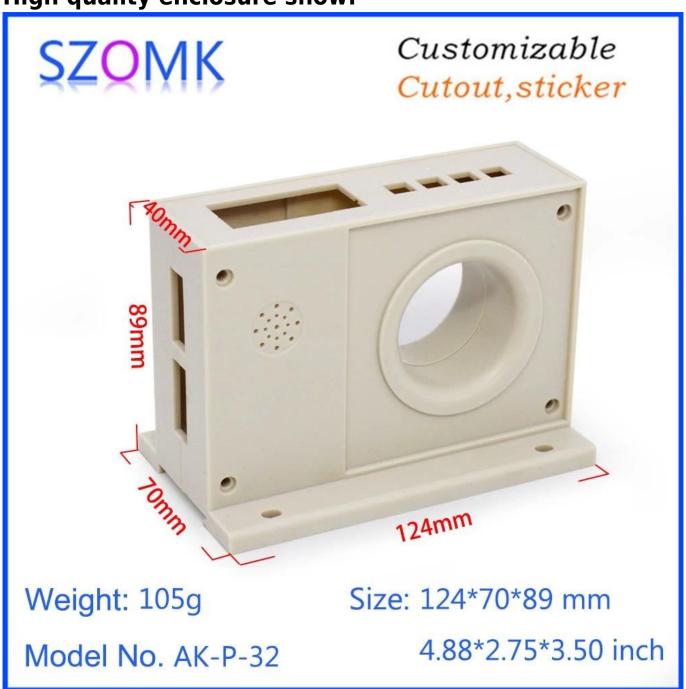

#### **High quality enclosure show:**

## Customizable Cutout, sticker

Weight: 105g Size: 124\*70\*89 mm

Model No. AK-P-32 4.88\*2.75\*3.50 inch