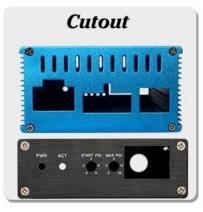

## We are pleased to offer you:

- 1 Drilling, punching, etc.
- 2 Cutout, screen printing, laser engraving, stickers and so on
- 3 Short delivery time, usually 3-5 days after payment (according to the number)
- 4 For an accepted response to your inquiry