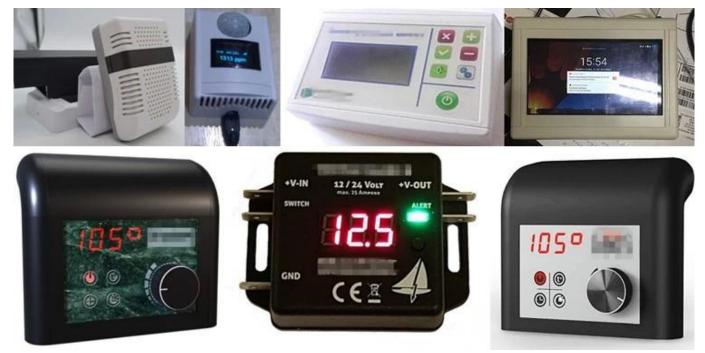

# **High quality enclosure show:**

# **Applications:**

It is widely used in electronics, instrumentation, automation, communication, power supply units, student projects, amplifiers, health care equipment, test and measurement equipment, industrial control, peripherals, interfaces, interfaces.