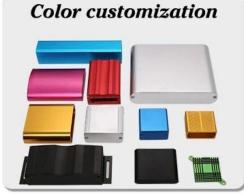

# Customizable Cutout, sticker Silkscreen, color

Weight: 278g Size: 40\*79\*120mm

Model No. AK-C-C1

1.57\*3.11\*4.72 inch

# Customizable Cutout, sticker Silkscreen, color

Weight: 278g Size: 40\*79\*120mm

Model No. AK-C-C1

1.57\*3.11\*4.72 inch

| Туре      | Seperated aluminum enclosure    |  |  |
|-----------|---------------------------------|--|--|
| Model No. | AK-C-C1                         |  |  |
| Size      | 120X97X40mm                     |  |  |
| Color     | Black & Customized other colors |  |  |
| Weight    | 278g                            |  |  |