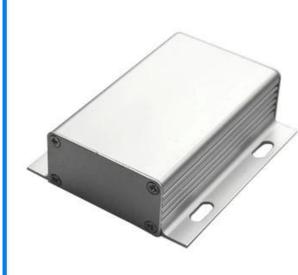

# Customizable Cutout, sticker Silkscreen, color

Weight: 278g Size: 40\*79\*120mm

Model No. AK-C-C1

1.57\*3.11\*4.72 inch

# Customizable Cutout, sticker Silkscreen, color

Weight: 278g Size: 40\*79\*120mm

Model No. AK-C-C1

1.57\*3.11\*4.72 inch

| Туре      | Seperated aluminum enclosure    |  |  |
|-----------|---------------------------------|--|--|
| Model No. | AK-C-C1                         |  |  |
| Size      | 120X97X40mm                     |  |  |
| Color     | Black & Customized other colors |  |  |
| Weight    | 278g                            |  |  |