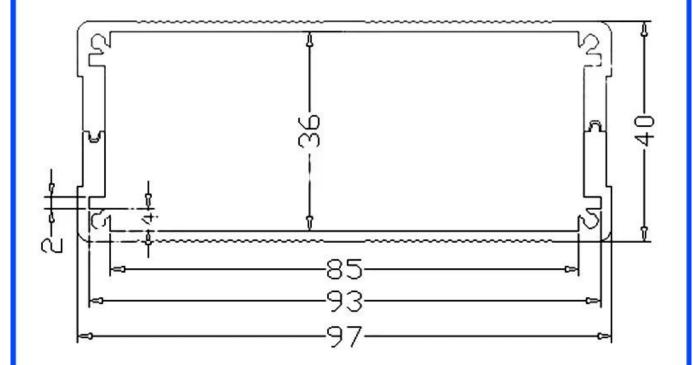

# Customizable Cutout, sticker Silkscreen, color

Weight: 278g Size: 40\*79\*120mm

Model No. AK-C-C1

1.57\*3.11\*4.72 inch

| Туре      | Seperated aluminum enclosure    |  |  |
|-----------|---------------------------------|--|--|
| Model No. | AK-C-C1                         |  |  |
| Size      | 120X97X40mm                     |  |  |
| Color     | Black & Customized other colors |  |  |
| Weight    | 278g                            |  |  |