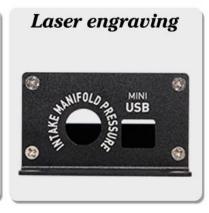

## We are pleased to offer you:

- 1 Drilling, punching, etc.
- 2 Cutout, screen printing, laser engraving, stickers and so on
- 3 Short delivery time, usually 3-5 days after payment (according to the number)
- 4 For an accepted response to your inquiry