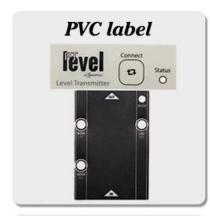

# Customizable Cutout, sticker Silkscreen, color

Weight: 278g Size: 40\*79\*120mm

Model No. AK-C-C1

1.57\*3.11\*4.72 inch

# Customizable Cutout, sticker Silkscreen, color

Weight: 278g Size: 40\*79\*120mm

Model No. AK-C-C1

1.57\*3.11\*4.72 inch

| Туре      | Seperated aluminum enclosure    |  |  |
|-----------|---------------------------------|--|--|
| Model No. | AK-C-C1                         |  |  |
| Size      | 120X97X40mm                     |  |  |
| Color     | Black & Customized other colors |  |  |
| Weight    | 278g                            |  |  |