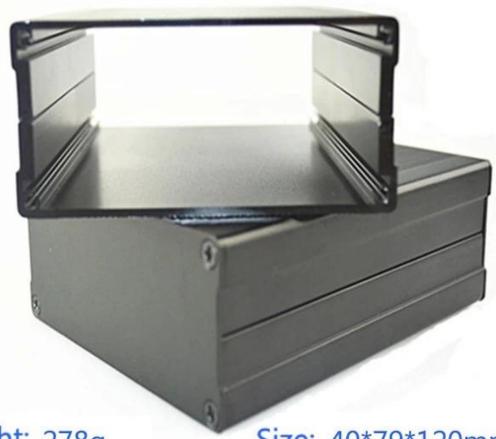

# **High quality enclosure show:**

# Customizable Cutout, sticker Silkscreen, color

Weight: 278g Size: 40\*79\*120mm

Model No. AK-C-C1

1.57\*3.11\*4.72 inch

| Туре      | Seperated aluminum enclosure    |  |  |
|-----------|---------------------------------|--|--|
| Model No. | AK-C-C1                         |  |  |
| Size      | 120X97X40mm                     |  |  |
| Color     | Black & Customized other colors |  |  |
| Weight    | 278g                            |  |  |