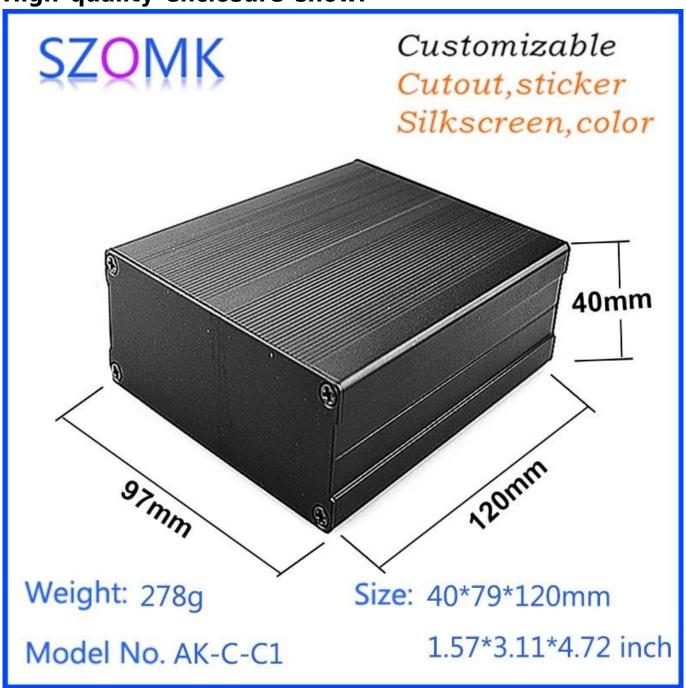

# **High quality enclosure show:**

# Customizable Cutout, sticker Silkscreen, color

Weight: 278g Size: 40\*79\*120mm

Model No. AK-C-C1

1.57\*3.11\*4.72 inch

# Customizable Cutout, sticker Silkscreen, color

Weight: 278g Size: 40\*79\*120mm

Model No. AK-C-C1

1.57\*3.11\*4.72 inch

| Туре      | Seperated aluminum enclosure    |  |  |
|-----------|---------------------------------|--|--|
| Model No. | AK-C-C1                         |  |  |
| Size      | 120X97X40mm                     |  |  |
| Color     | Black & Customized other colors |  |  |
| Weight    | 278g                            |  |  |