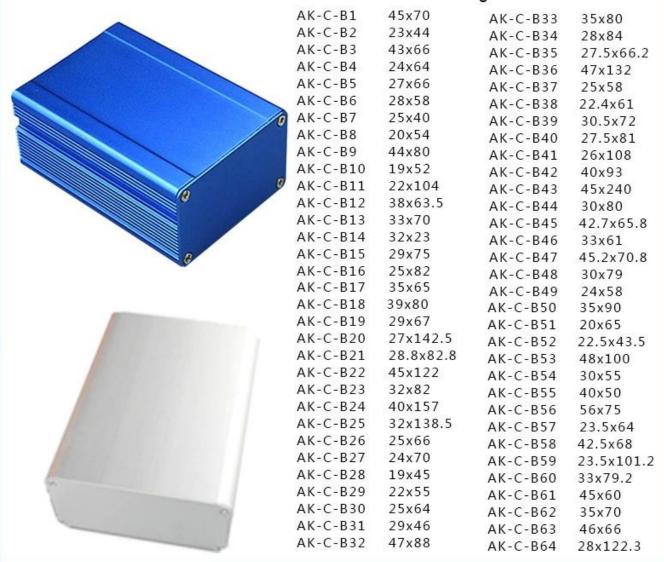

-A2  | 41x147   | AK-C-A18 | 80x234   |
| AK-C-A3  | 29x129   | AK-C-A19 | 40x80.5  |
| AK-C-A4  | 28x104   | AK-C-A20 | 33x105   |
| AK-C-A5  | 32x155   | AK-C-A21 | 39x96    |
| AK-C-A6  | 71x190   | AK-C-A22 | 24x76    |
| AK-C-A7  | 46x190   | AK-C-A23 | 58x180   |
| AK-C-A8  | 38x88    | AK-C-A24 | 29x164   |
| AK-C-A9  | 48x204   | AK-C-A25 | 61x147   |
| AK-C-A10 | 38x150   | AK-C-A26 | 35x120   |
| AK-C-A11 | 55x150   | AK-C-A27 | 36x85    |
| AK-C-A12 | 45x138   | AK-C-A28 | 28x165   |
| AK-C-A13 | 55x147   | AK-C-A29 | 52x165   |
| AK-C-A14 | 30x67    | AK-C-A30 | 33.5x103 |
| AK-C-A15 | 73.5x250 | AK-C-A31 | 39x144   |
| AK-C-A16 | 24x80    | AK-C-A32 | 26x66    |
|          |          |          |          |

# Nomal series

# Size List:HxWxfree(mm)

#### Length can be random



#### Seperated style series Size List:HxWxfree(mm) Length can be random AK-C-C1 40x97 AK-C-C32 26.5x76 AK-C-C2 25x98 AK-C-C33 38x91 AK-C-C3 32x82 AK-C-C34 74x90 AK-C-C4 26x26 AK-C-C35 59x90 83x120 AK-C-C5 50x205 AK-C-C36 AK-C-C6 36x76 33x96 AK-C-C37 AK-C-C7 20x50 AK-C-C38 103x120 AK-C-C8 38x52 70x120 AK-C-C39 AK-C-C9 46x76 AK-C-C40 50x91 AK-C-C10 63x120 AK-C-C41 44x90 AK-C-C11 33x11 AK-C-C42 49x120 AK-C-C12 55x106 AK-C-C43 57x76 AK-C-C13 38x88 AK-C-C44 35x120 AK-C-C14 30x105 64x136 AK-C-C45 AK-C-C15 26x71 AK-C-C46 44x100 AK-C-C16 25x40 AK-C-C47 60x82 AK-C-C17 45.5x96 AK-C-C48 25x25 AK-C-C18 45x122 AK-C-C49 88x167 AK-C-C19 45x152 AK-C-C50 50x178 AK-C-C20 47x107 AK-C-C51 61x115 AK-C-C21 51x125 AK-C-C52 101x155 AK-C-C22 54x145 AK-C-C53 81x135 AK-C-C23 54x168 AK-C-C54 122x175 AK-C-C24 82x145