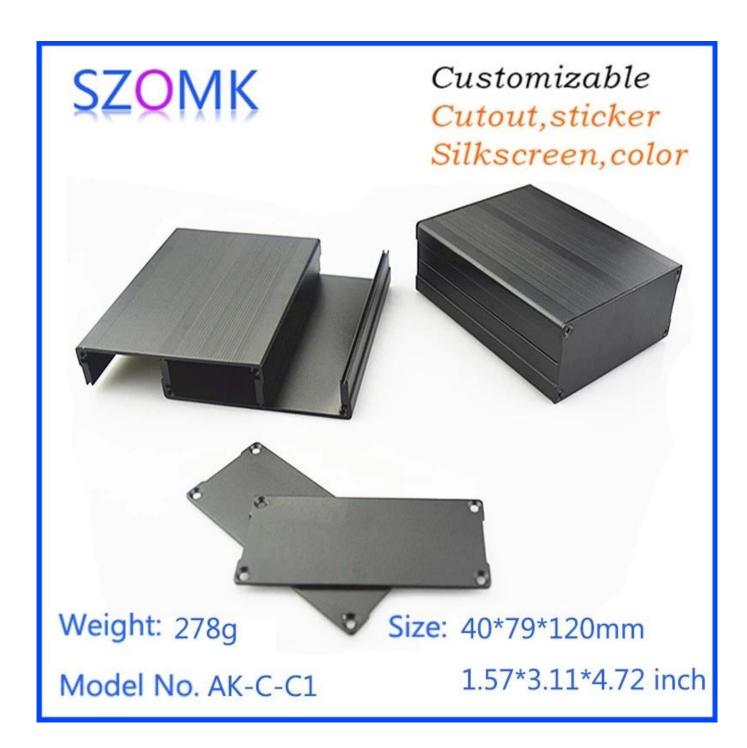

# **High quality enclosure show:**

# Customizable Cutout, sticker Silkscreen, color

Weight: 278g Size: 40\*79\*120mm

Model No. AK-C-C1

1.57\*3.11\*4.72 inch

# Customizable Cutout, sticker Silkscreen, color

Weight: 278g Size: 40\*79\*120mm

Model No. AK-C-C1

1.57\*3.11\*4.72 inch

| Туре      | Seperated aluminum enclosure    |  |  |
|-----------|---------------------------------|--|--|
| Model No. | AK-C-C1                         |  |  |
| Size      | 120X97X40mm                     |  |  |
| Color     | Black & Customized other colors |  |  |
| Weight    | 278g                            |  |  |