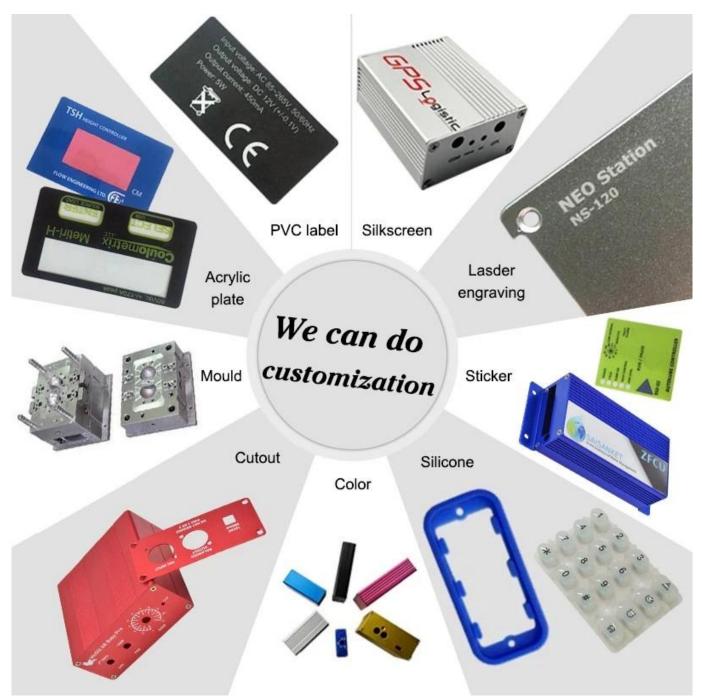

### We are pleasured to offer you:

- 1. Drilling, punching, custom designs etc.
- 2. Drilling, silk screen printing, laser engraving, stickers and so on.

3. Short delivery time, usually 3-5 days after payment (according to the number)