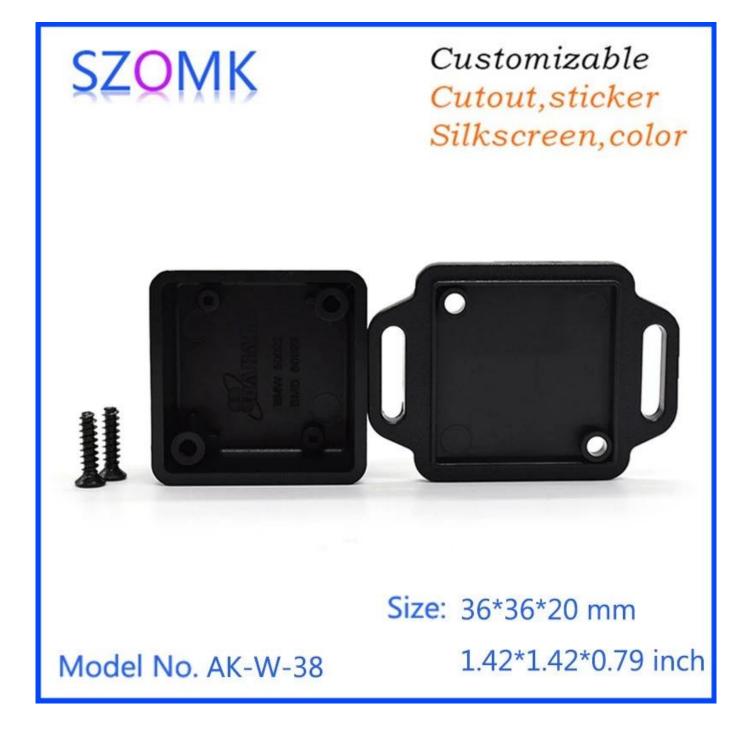

# High quality enclosure show: Customizable SZOMK Cutout, sticker Silkscreen, color Size: 36\*36\*20 mm 1.42\*1.42\*0.79 inch Model No. AK-W-38

Customizable Cutout,sticker Silkscreen,color

Customizable Cutout,sticker Silkscreen,color

# Size: 36\*36\*20 mm

### Model No. AK-W-38

1.42\*1.42\*0.79 inch

| Туре      | Wall mount plastic enclosure     |
|-----------|----------------------------------|
| Model No. | AK-W-38                          |
| Size      | 36X36X20mm                       |
| Color     | Black, white& Custom other color |
| Weight    | 12g                              |