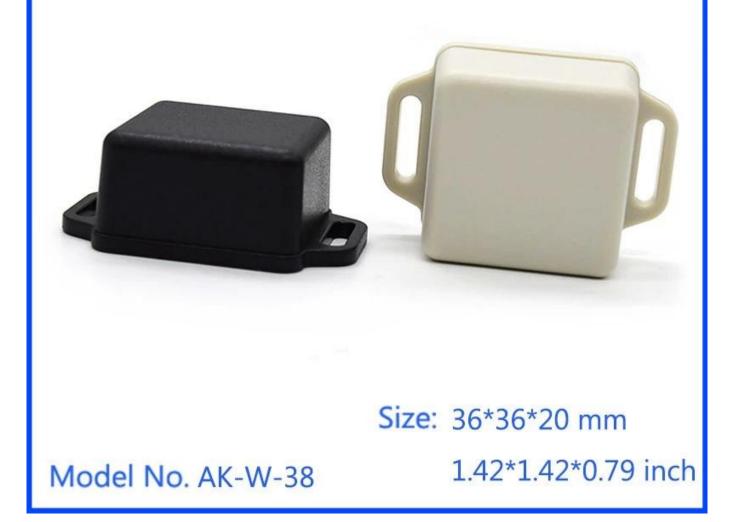

# Size: 36\*36\*20 mm

### Model No. AK-W-38

1.42\*1.42\*0.79 inch

| Туре      | Wall mount plastic enclosure     |
|-----------|----------------------------------|
| Model No. | AK-W-38                          |
| Size      | 36X36X20mm                       |
| Color     | Black, white& Custom other color |
| Weight    | 12g                              |