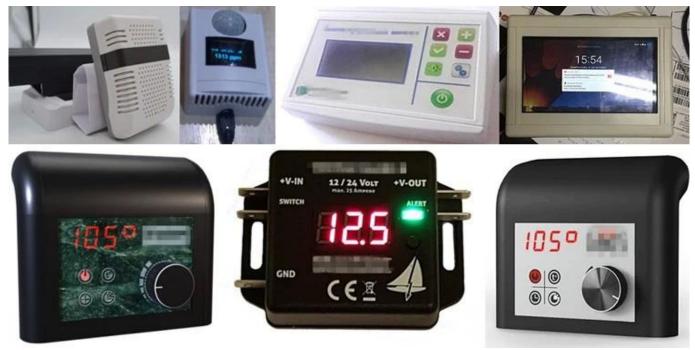

# Plastic enclosure applications:

It is widely used in electronics, instrumentation, automation,

communication power supply units, student projects, amplifiers, health equipment, test and measurement, industrial control, peripherals and interface, switching box.