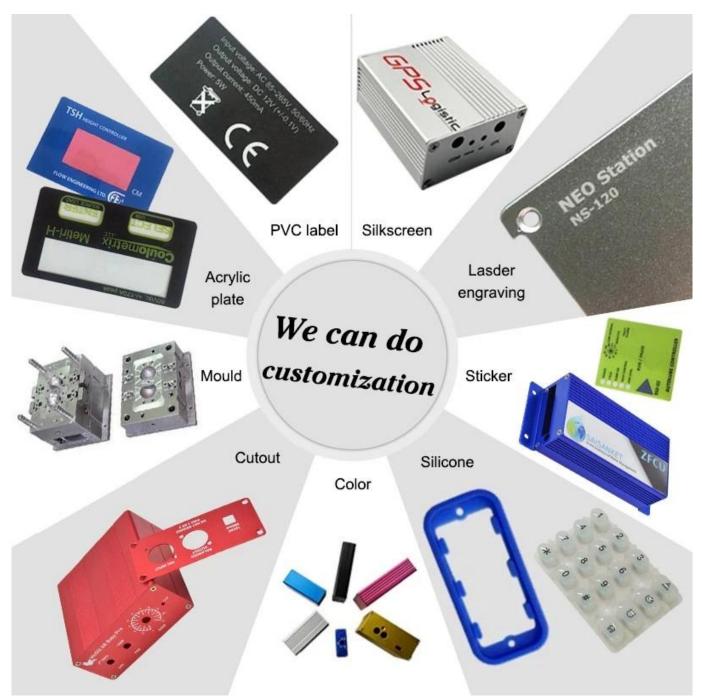

# China high quality wireless 114X60X44mm wireless motion human infrared sensor detector enclosure/AK-R-148

High quality enclosure show:

Customizable Cutout,sticker

Weight: 55g

Size: 114\*60\*44 mm 4.48\*2.36\*1.73 inch

#### We are pleasured to offer you:

- 1. Drilling, punching, custom designs etc.
- 2. Drilling, silk screen printing, laser engraving, stickers and so on.

3. Short delivery time, usually 3-5 days after payment (according to the number)