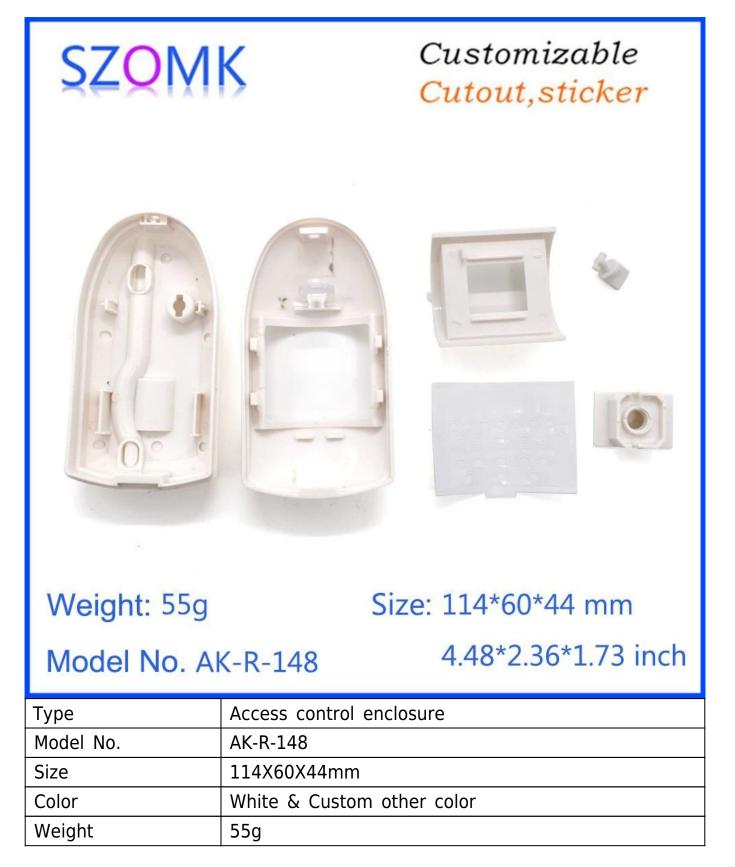

# China high quality wireless 114X60X44mm wireless motion human infrared sensor detector enclosure/AK-R-148

High quality enclosure show:

Customizable Cutout,sticker

Weight: 55g

Size: 114\*60\*44 mm 4.48\*2.36\*1.73 inch

Model No. AK-R-148

### Access control junction enclosure delivery:

| Standard enclosure in stock | 1-3 working days   |
|-----------------------------|--------------------|
| Custom product in stock     | 3-10 working days  |
| Custom product out of stock | 10-20 working days |