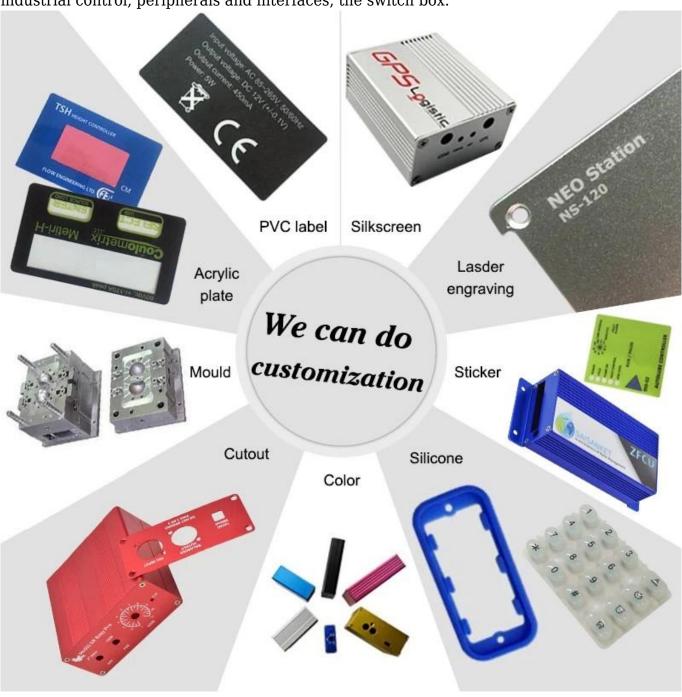

## We are pleased to offer you:

- A drill press, press and so on. Welcome customized drawings.
- 2 screen printing, laser engraving, stickers and so on.
- 3 short delivery time, usually 3-5 days after payment (according to the number)
- 4 for a timely response to your inquiry