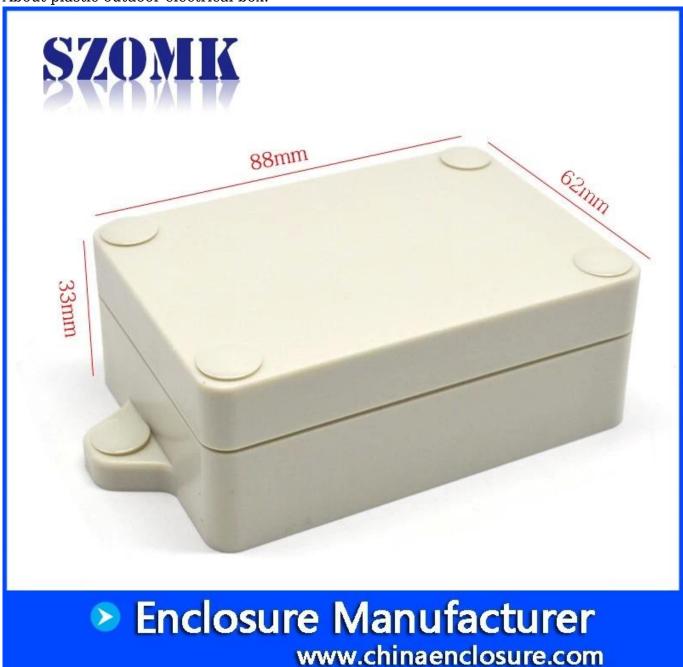

- 1 Use waterproof silicone for a highly waterproof pouch and seal height
- 2 copper bolts and stainless steel screws for use outside the body
- 3 wall nails and screws Wall
- 4 spots and they screw cap
- Waterproof to IP68 level 5
- 6 exclusive package for each unit