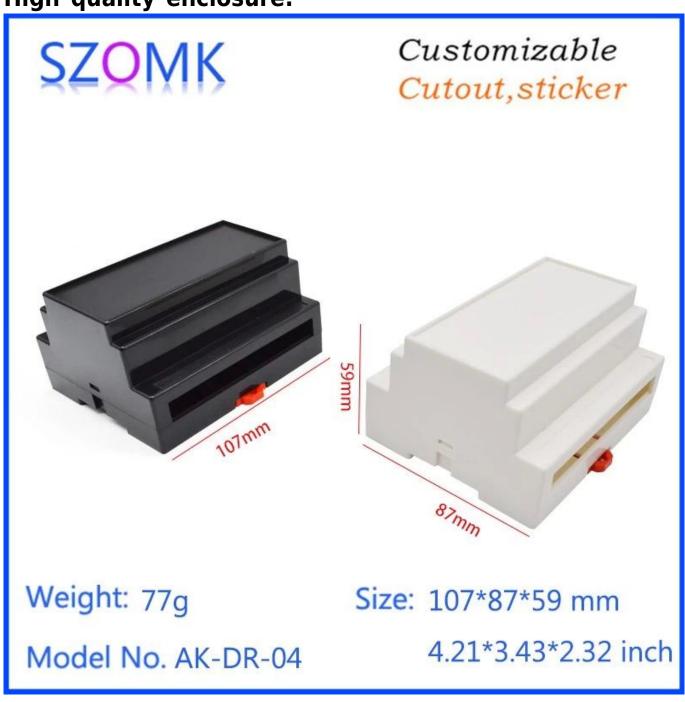

# Guangdong hard abs plastic 107X87X59mm din rail plc junction enclosure manufacture /AK-DR-04

High quality enclosure:

## Customizable Cutout, sticker

Weight: 77g

Model No. AK-DR-04

Size: 107\*87\*59 mm

4.21\*3.43\*2.32 inch

Model No. AK-DR-04

Size: 107\*87\*59 mm

4.21\*3.43\*2.32 inch