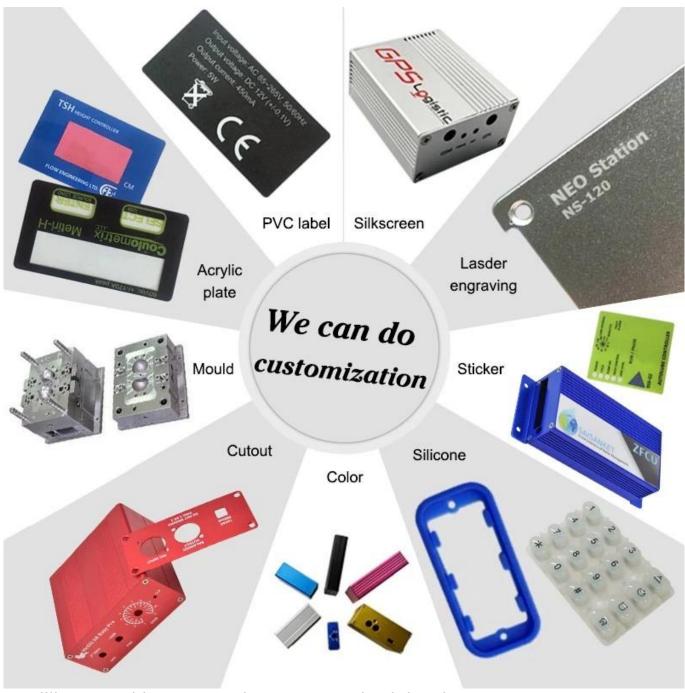

## Customizable Cutout, sticker

Weight: 77g

Model No. AK-DR-04

Size: 107\*87\*59 mm

4.21\*3.43\*2.32 inch

Model No. AK-DR-04

Size: 107\*87\*59 mm

4.21\*3.43\*2.32 inch

#### We are pleased to offer you:

- 1 Drilling, punching, etc. Welcome customized drawings.
- 2 Drilling, screen printing, laser engraving, stickers and so on.
- 3 Short delivery time, usually 3-5 days after payment (according to the number)
- 4 For a timely response to your inquiry