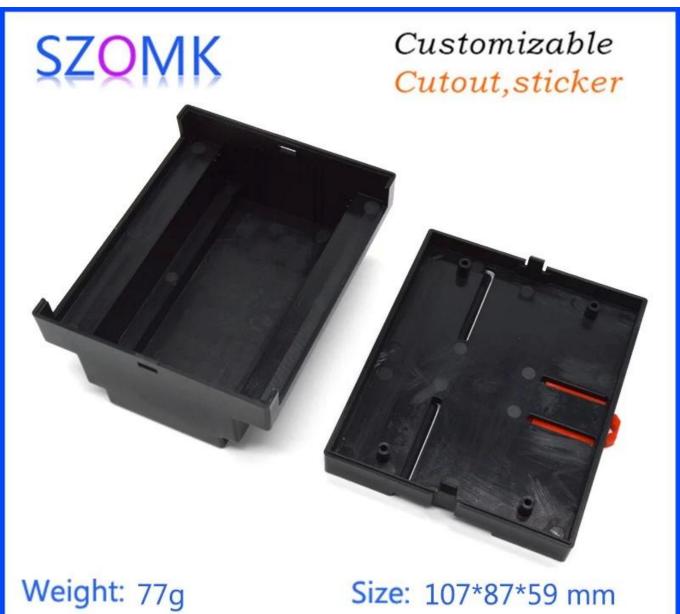

# Guangdong hard abs plastic 107X87X59mm din rail plc junction enclosure manufacture /AK-DR-04

High quality enclosure:

## Customizable Cutout, sticker

Weight: 77g

Model No. AK-DR-04

Size: 107\*87\*59 mm

4.21\*3.43\*2.32 inch

Model No. AK-DR-04

Size: 107\*87\*59 mm

4.21\*3.43\*2.32 inch