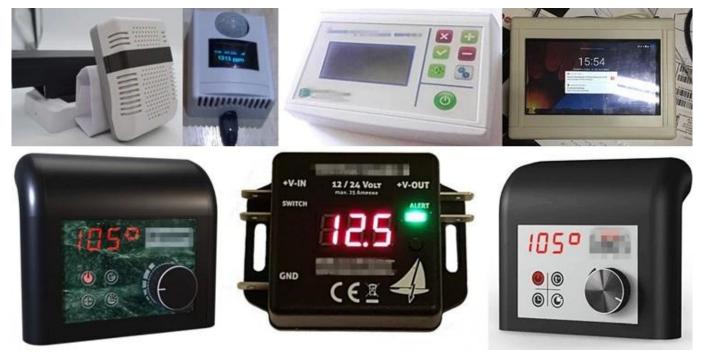

### **Applications:**

It is widely used in electronics, instrumentation, automation, Communications, power supply units, student projects, amplifiers, Health care equipment, test and measurement equipment, Industrial control, peripherals and interfaces, the switch box.