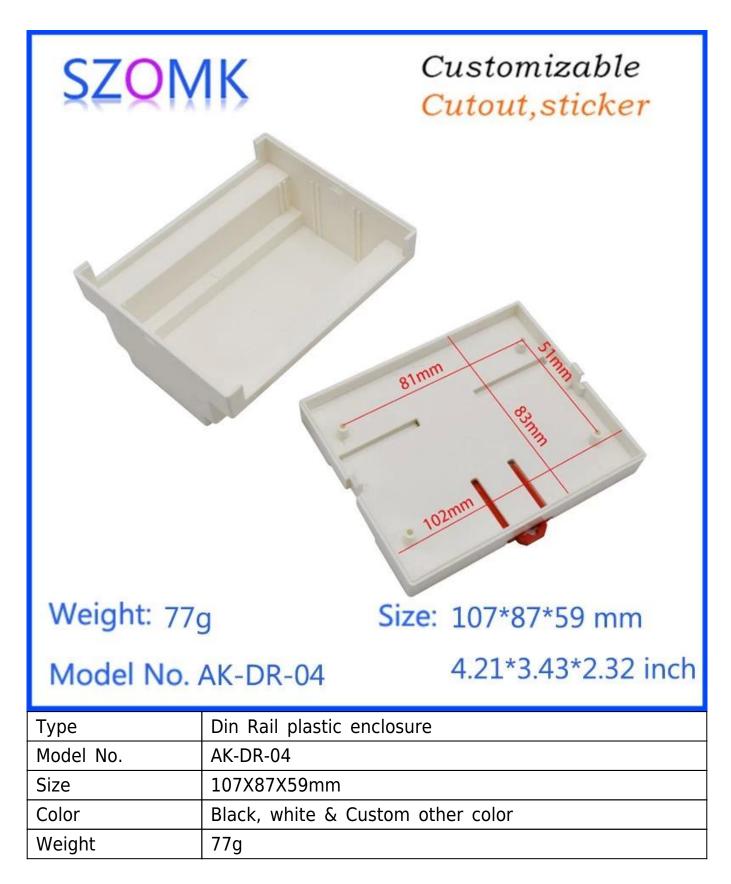

# Guangdong hard abs plastic 107X87X59mm din rail plc junction enclosure manufacture /AK-DR-04

High quality enclosure:

## Customizable Cutout, sticker

Weight: 77g

Model No. AK-DR-04

Size: 107\*87\*59 mm

4.21\*3.43\*2.32 inch

Model No. AK-DR-04

Size: 107\*87\*59 mm

4.21\*3.43\*2.32 inch