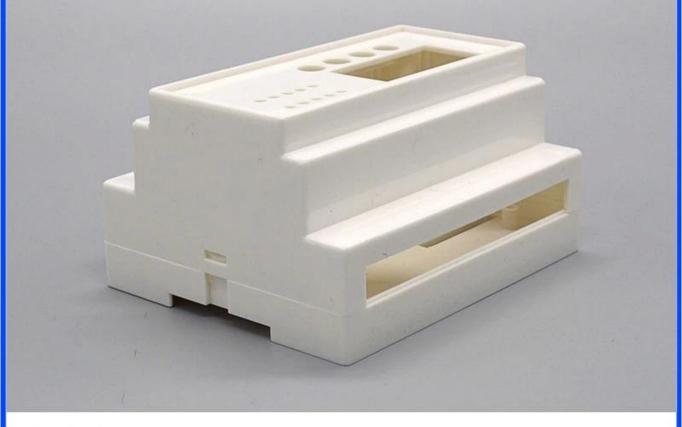

# China high quality plastic for electronic device 107X88X59mm din rail enclosure supply

**High quality enclosure show:** 

Customizable Cutout,sticker Silkscreen,color

Weight: 77g

Size: 107\*88\*59 mm

Model No. AK-DR-04a

## Customizable

Cutout,sticker Silkscreen,color

Weight: 77g Size: 107\*88\*59 mm

Model No. AK-DR-04a 3.5\*2.3\*4.2 inch

## Customizable Cutout,sticker Silkscreen,color

Weight: 77g

Size: 107\*88\*59 mm

Model No. AK-DR-04a

3.5\*2.3\*4.2 inch

| Туре      | Din Rail plastic enclosure |
|-----------|----------------------------|
| Model No. | AK-DR-04a                  |
| Size      | 107X88X59mm                |
| Color     | White & Custom other color |
| Weight    | 77g                        |