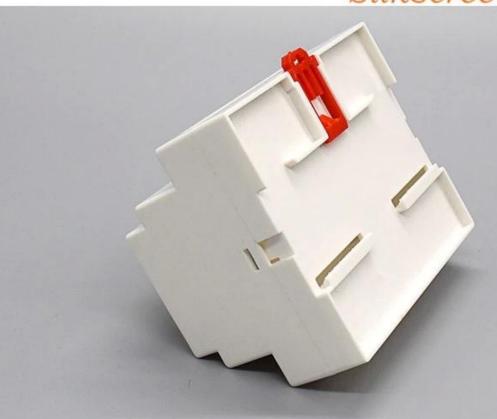

# China high quality plastic for electronic device 107X88X59mm din rail enclosure supply

**High quality enclosure show:** 

Customizable Cutout,sticker Silkscreen,color

Weight: 77g

Size: 107\*88\*59 mm

Model No. AK-DR-04a

## Customizable

Cutout,sticker Silkscreen,color

Weight: 77g Size: 107\*88\*59 mm

Model No. AK-DR-04a 3.5\*2.3\*4.2 inch

## Customizable Cutout,sticker Silkscreen,color

Weight: 77g

Size: 107\*88\*59 mm

Model No. AK-DR-04a

3.5\*2.3\*4.2 inch

| Туре      | Din Rail plastic enclosure |
|-----------|----------------------------|
| Model No. | AK-DR-04a                  |
| Size      | 107X88X59mm                |
| Color     | White & Custom other color |
| Weight    | 77g                        |