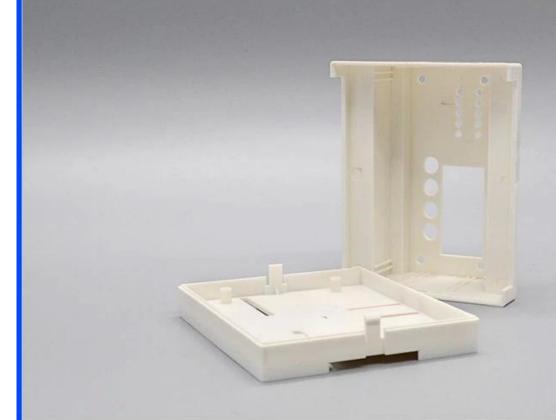

# China high quality plastic for electronic device 107X88X59mm din rail enclosure supply

**High quality enclosure show:** 

Customizable Cutout,sticker Silkscreen,color

Weight: 77g

Size: 107\*88\*59 mm

Model No. AK-DR-04a

## Customizable

Cutout,sticker Silkscreen,color

Weight: 77g Size: 107\*88\*59 mm

Model No. AK-DR-04a 3.5\*2.3\*4.2 inch

## Customizable Cutout,sticker Silkscreen,color

Weight: 77g

Size: 107\*88\*59 mm

Model No. AK-DR-04a

3.5\*2.3\*4.2 inch

| Туре      | Din Rail plastic enclosure |
|-----------|----------------------------|
| Model No. | AK-DR-04a                  |
| Size      | 107X88X59mm                |
| Color     | White & Custom other color |
| Weight    | 77g                        |