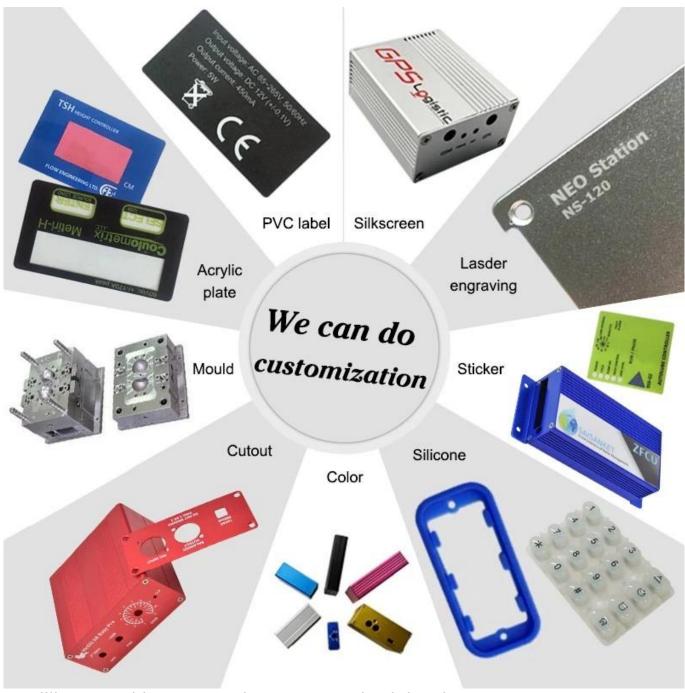

# China high quality plastic for electronic device 107X88X59mm din rail enclosure supply

**High quality enclosure show:** 

Customizable Cutout,sticker Silkscreen,color

Weight: 77g

Size: 107\*88\*59 mm

Model No. AK-DR-04a

## Customizable

Cutout,sticker Silkscreen,color

Weight: 77g Size: 107\*88\*59 mm

Model No. AK-DR-04a 3.5\*2.3\*4.2 inch

#### We are pleased to offer you:

- 1 Drilling, punching, etc. Welcome customized drawings.
- 2 Drilling, screen printing, laser engraving, stickers and so on.
- 3 Short delivery time, usually 3-5 days after payment (according to the number)
- 4 For a timely response to your inquiry