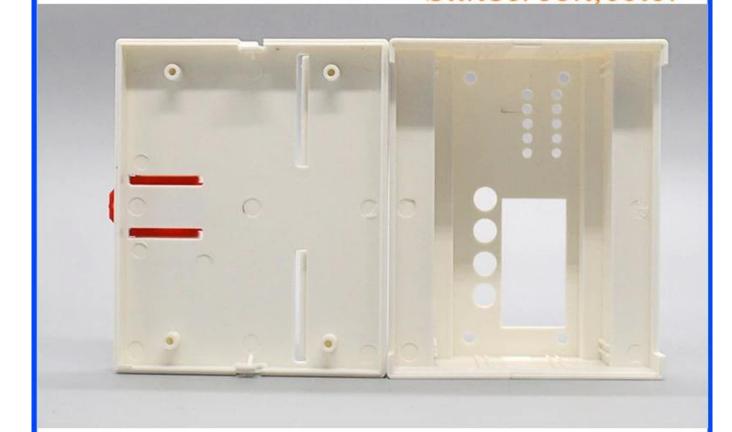

# China high quality plastic for electronic device 107X88X59mm din rail enclosure supply

**High quality enclosure show:** 

Customizable Cutout,sticker Silkscreen,color

Weight: 77g

Size: 107\*88\*59 mm

Model No. AK-DR-04a

## Customizable

Cutout,sticker Silkscreen,color

Weight: 77g Size: 107\*88\*59 mm

Model No. AK-DR-04a 3.5\*2.3\*4.2 inch

## Customizable Cutout,sticker Silkscreen,color

Weight: 77g

Size: 107\*88\*59 mm

Model No. AK-DR-04a

3.5\*2.3\*4.2 inch

| Туре      | Din Rail plastic enclosure |
|-----------|----------------------------|
| Model No. | AK-DR-04a                  |
| Size      | 107X88X59mm                |
| Color     | White & Custom other color |
| Weight    | 77g                        |