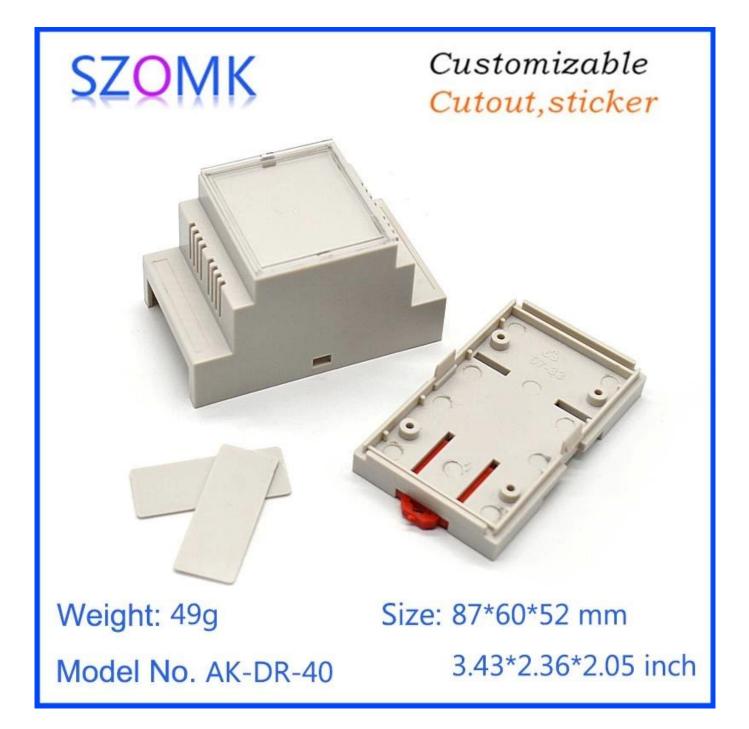

## Weight: 49g Size: 87\*60\*52 mm

## Model No. AK-DR-40

## 3.43\*2.36\*2.05 inch

What we can do for you

1 Drilling, punching, etc. Welcome to provide tailor-made drawings.

2 powder coating, brush, polish, screen printing, laser cutting, sticker, engraving, acrylic sheet.