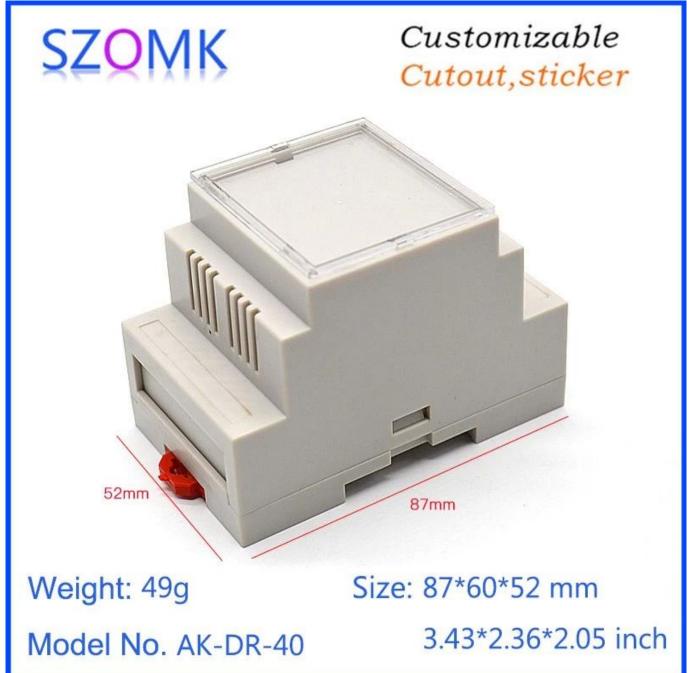

## Weight: 49g Size: 87\*60\*52 mm

## Model No. AK-DR-40

## 3.43\*2.36\*2.05 inch

What we can do for you

1 Drilling, punching, etc. Welcome to provide tailor-made drawings.

2 powder coating, brush, polish, screen printing, laser cutting, sticker, engraving, acrylic sheet.