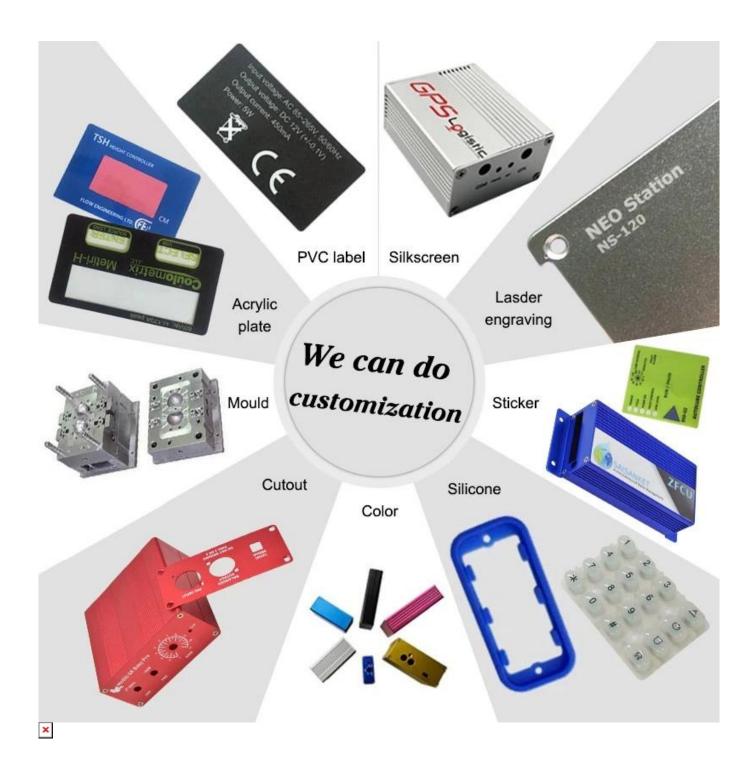

3 short lead time, normally 3-5 days after payment (according to quantity)

4 Quick response for your request