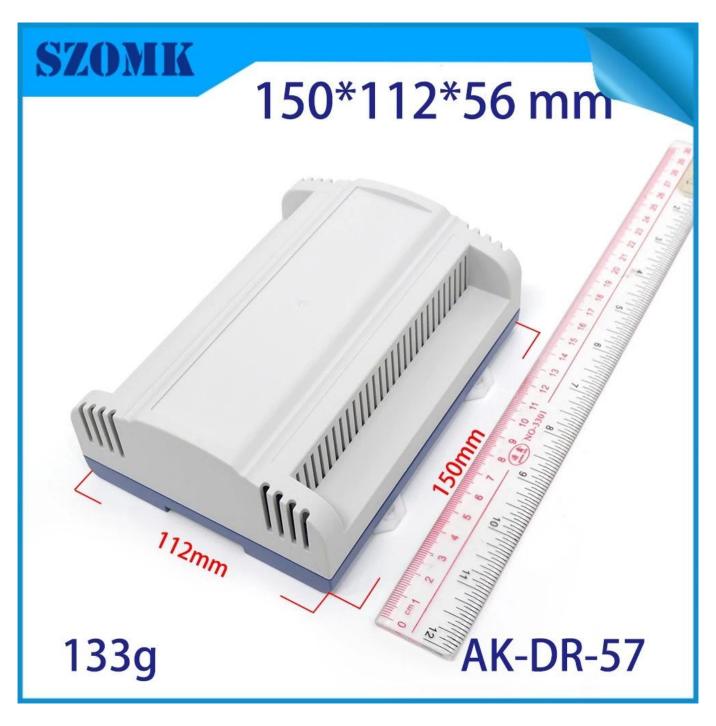

# China hot sales 150 X 112 X 56 mm abs din rail industrial enclosure factory

**Product Show:** 

# 150\*112\*56 mm

133g

AK-DR-57

# **Product Specifications:**

| ENCLOSURE PROVIDE ONE-STOP SERVICES |                            |
|-------------------------------------|----------------------------|
| Туре                                | din rail plastic enclosure |
| Model No.                           | AK-DR-57                   |
| Sise                                | 150 X 112 X 56 mm          |
| Weight                              | 133g                       |
| Body Color                          | White and blue and can be  |
|                                     | customized                 |
| Side Color                          | also can be customized     |