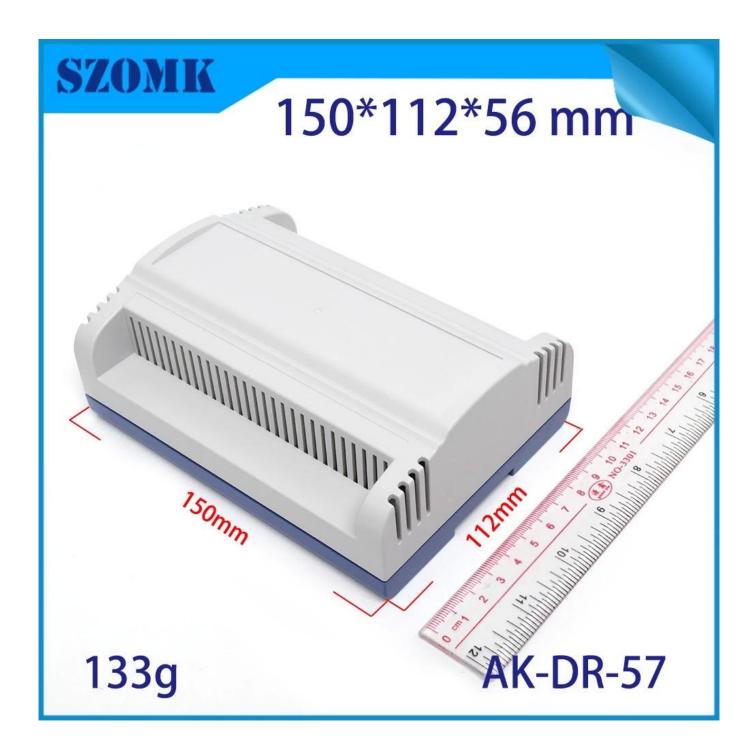

# 150\*112\*56 mm

133g

AK-DR-57

# **Product Specifications:**

| ENCLOSURE PROVIDE ONE-STOP SERVICES |                            |
|-------------------------------------|----------------------------|
| Туре                                | din rail plastic enclosure |
| Model No.                           | AK-DR-57                   |
| Sise                                | 150 X 112 X 56 mm          |
| Weight                              | 133g                       |
| Body Color                          | White and blue and can be  |
|                                     | customized                 |
| Side Color                          | also can be customized     |