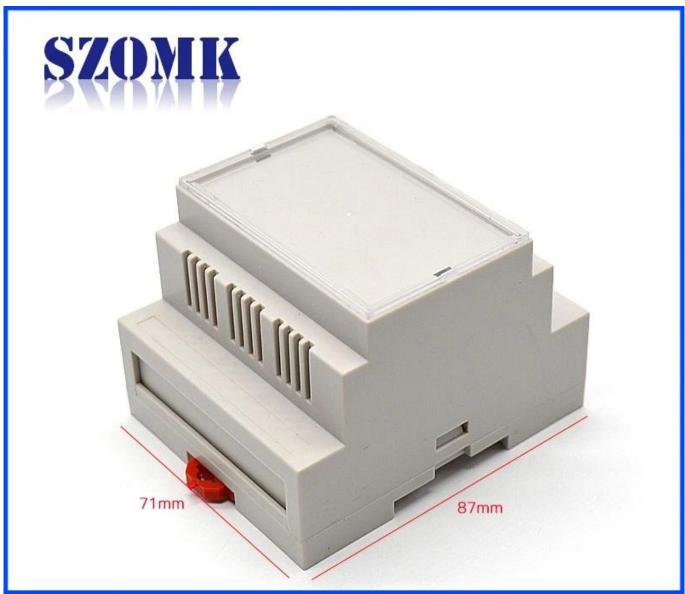

al and wellness devices, test and measurement equipment, industrial control, peripheral devices and interfaces, switch boxes.

### Advantages of Din Rail ABS Plastic Enclosure Housing

- 1. Has a strong resistance to abrasion, weathering, corrosion.
- 2. Can be formed on the surface of different colors, to meet your requirements as well as possible.
- 3. Have a strong hardness, can protect your electronics well.

### What we can do for you

- 1 Drilling, punching, etc. Welcome to provide tailor-made drawings.
- 2 powder coating, brush, polish, screen printing, laser cutting, sticker, engraving, acrylic sheet.
- 3 short lead time, normally 3-5 days after payment (according to quantity)
- 4 Quick response for your request

### **Detailed pictures of Din Rail ABS Plastic Enclosure Housing**



# Enclosure Manufacturer www.chinaenclosure.com



Other customization



Packaging and shipping methods

## SAOWK

### Our packaging

Plastic foam packaging





Metal shell packaging

Plastic box packaging



### Packaging & Shipping



#### **Contact us**