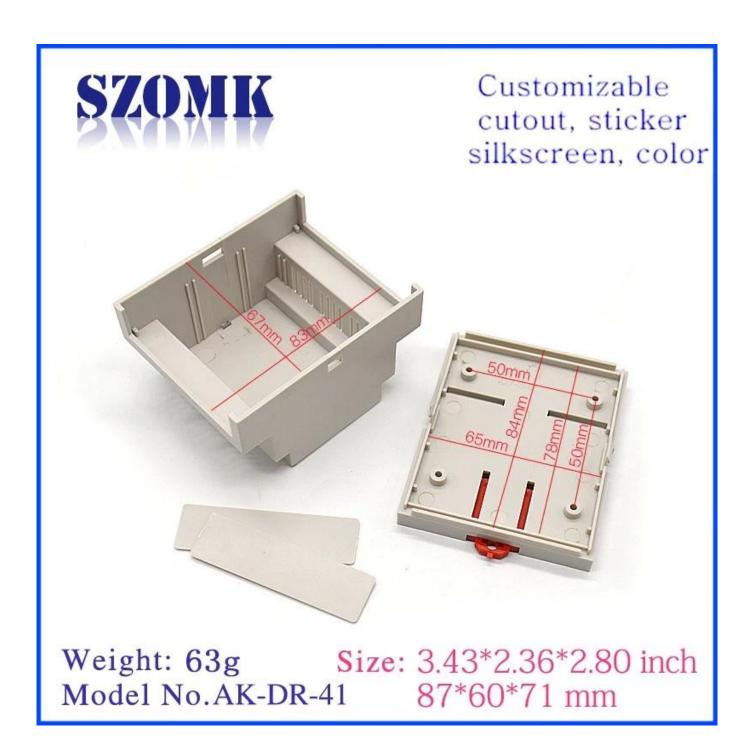

ment, industrial control, peripheral devices and interfaces, switch boxes.

### Advantages of Din Rail ABS Plastic Enclosure Housing

- 1. Has a strong resistance to abrasion, weathering, corrosion.
- 2. Can be formed on the surface of different colors, to meet your requirements as well as possible.
- 3. Have a strong hardness, can protect your electronics well.

### What we can do for you

- 1 Drilling, punching, etc. Welcome to provide tailor-made drawings.
- 2 powder coating, brush, polish, screen printing, laser cutting, sticker, engraving, acrylic sheet.
- 3 short lead time, normally 3-5 days after payment (according to quantity)
- 4 Quick response for your request

### **Detailed pictures of Din Rail ABS Plastic Enclosure Housing**



# Enclosure Manufacturer www.chinaenclosure.com



Other customization



Packaging and shipping methods

## SAOWK

### Our packaging

Plastic foam packaging





Metal shell packaging

Plastic box packaging



### Packaging & Shipping



#### **Contact us**