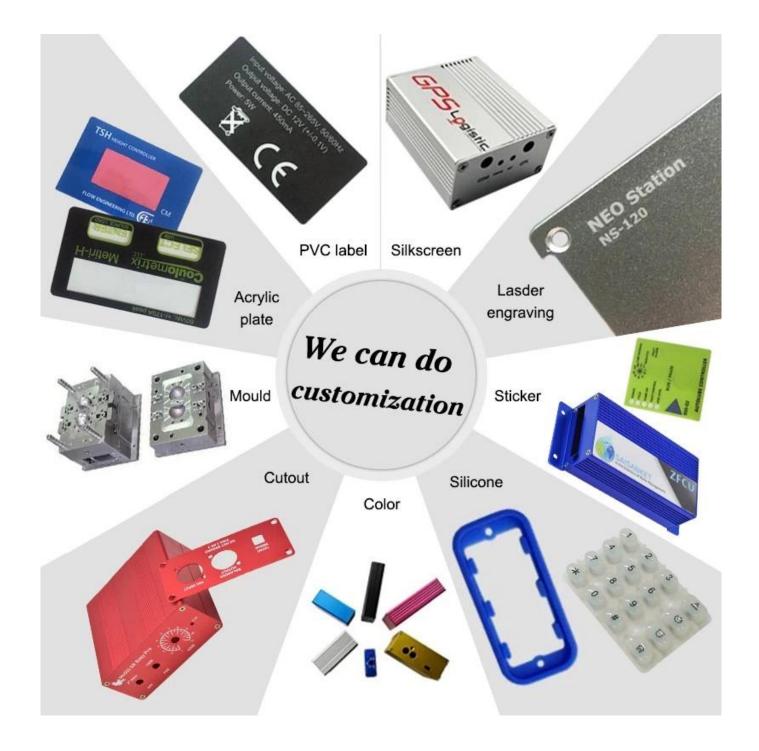

6.Customized service: cutout / mold / acrylic plate / PVC label / silk screen / laser engraving / sticker / silicone / color changing and so on.