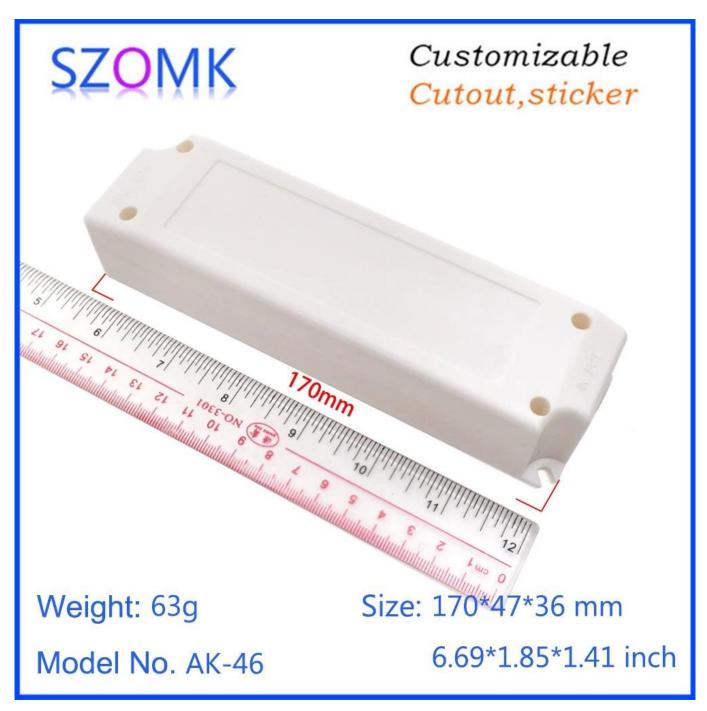

## Customizable Cutout, sticker

Weight: 63g

Model No. AK-46

Size: 170\*47\*36 mm

6.69\*1.85\*1.41 inch

### Customizable Cutout, sticker

Weight: 63g

Size: 170\*47\*36 mm

Model No. AK-46

6.69\*1.85\*1.41 inch

| Туре      | power supply attached          |
|-----------|--------------------------------|
| Modle No. | AK-46                          |
| Size      | 170X47X36mm                    |
| Weight    | 63g                            |
| Color     | White & customized other color |