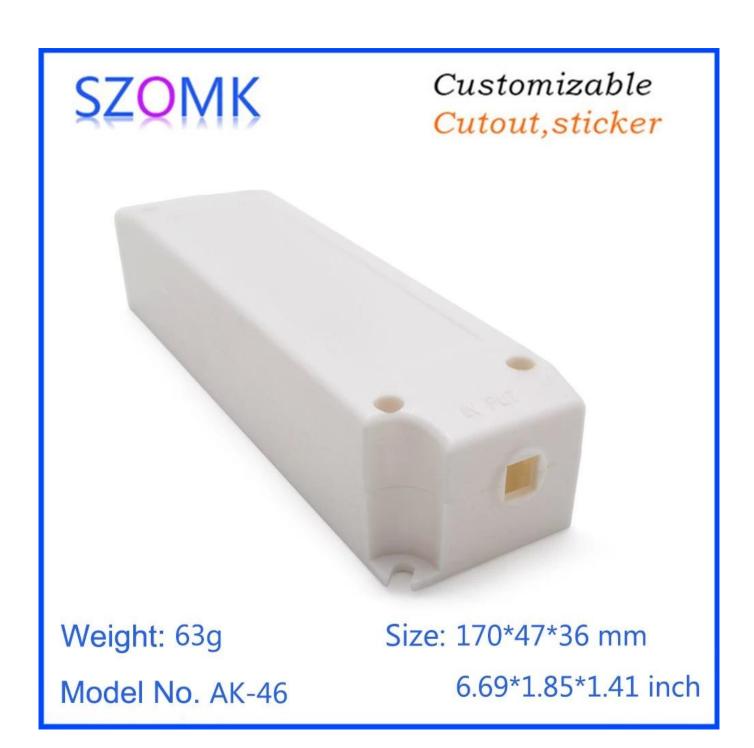

## Customizable Cutout, sticker

Weight: 63g

Model No. AK-46

Size: 170\*47\*36 mm

6.69\*1.85\*1.41 inch

### Customizable Cutout, sticker

Weight: 63g

Size: 170\*47\*36 mm

Model No. AK-46

6.69\*1.85\*1.41 inch

| Туре      | power supply attached          |
|-----------|--------------------------------|
| Modle No. | AK-46                          |
| Size      | 170X47X36mm                    |
| Weight    | 63g                            |
| Color     | White & customized other color |