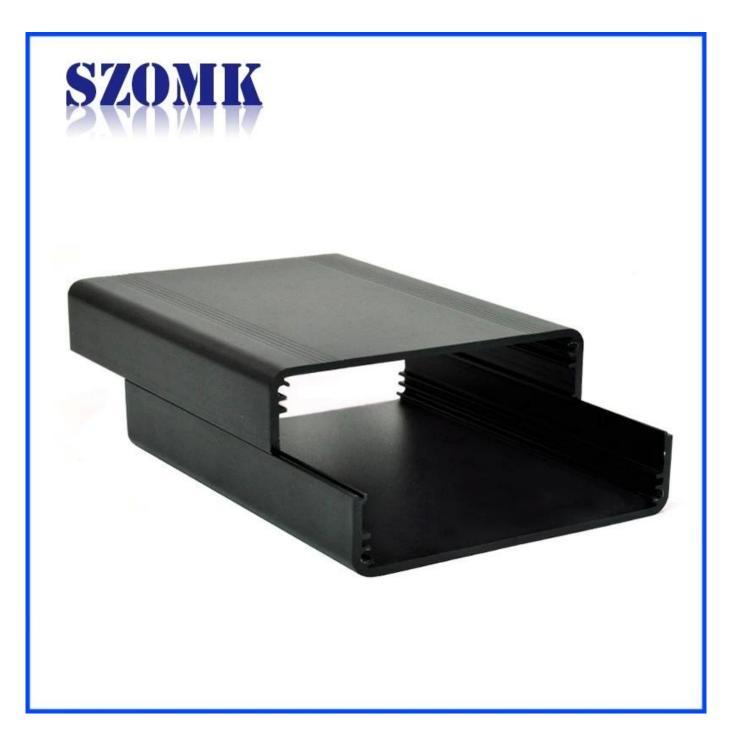

# Introduction of Aluminum Electronic Enclosure for arecont vision

The Aluminum Electronic Enclosure for arecont vision is used as an anode, placed in electrolyte, artificially formed the enclosure having a protective aluminum oxide film on the surface.

### Aluminum Electronic Enclosure for arecont vision features

1. Has a strong resistance to abrasion, weathering, corrosion.

2. Can be formed on the surface of a variety of colors, to maximize fit your requirements.

3. Have a strong hardness, can be well protected your electronics.

| Aluminum Electronic Enclosure |                                            |  |  |  |
|-------------------------------|--------------------------------------------|--|--|--|
| Туре                          | Aluminum Electronic Enclosure              |  |  |  |
| Brand                         | SZOMK                                      |  |  |  |
| Material                      | aluminum                                   |  |  |  |
| Model No.                     | AK-C-C72                                   |  |  |  |
| Size                          | 38(H)x88(W)xfree(mm) 1.50"x3.36"xfree      |  |  |  |
| Color                         | silver-different colors can be customized  |  |  |  |
| MOQ                           | 20 pieces                                  |  |  |  |
| Protect level                 | IP54                                       |  |  |  |
| Lead time                     | 7-15 days after get payment                |  |  |  |
| Normal packing                | Carton and plastic foam and tape packaging |  |  |  |

## Aluminum Electronic Enclosure for arecont vision