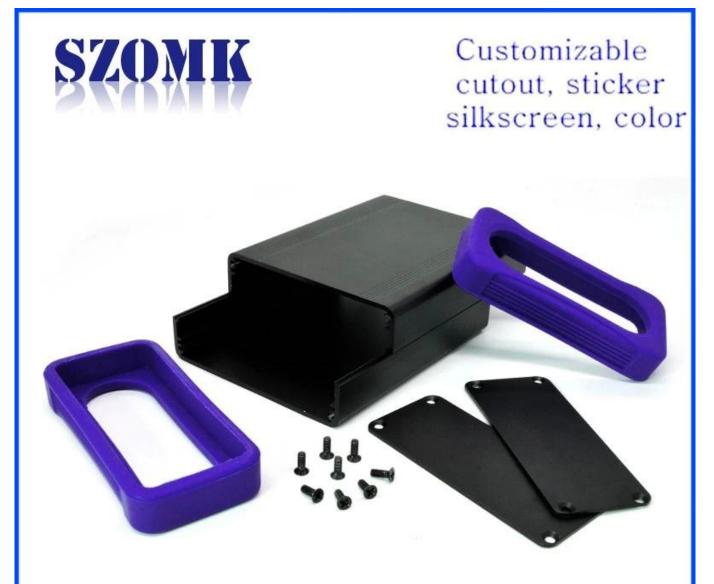

### Aluminum Electronic Enclosure for arecont vision features

1. Has a strong resistance to abrasion, weathering, corrosion.

2. Can be formed on the surface of a variety of colors, to maximize fit your requirements.

3. Have a strong hardness, can be well protected your electronics.

| Aluminum Electronic Enclosure |                                            |  |  |  |
|-------------------------------|--------------------------------------------|--|--|--|
| Туре                          | Aluminum Electronic Enclosure              |  |  |  |
| Brand                         | SZOMK                                      |  |  |  |
| Material                      | aluminum                                   |  |  |  |
| Model No.                     | AK-C-C72                                   |  |  |  |
| Size                          | 38(H)x88(W)xfree(mm) 1.50"x3.36"xfree      |  |  |  |
| Color                         | silver-different colors can be customized  |  |  |  |
| MOQ                           | 20 pieces                                  |  |  |  |
| Protect level                 | IP54                                       |  |  |  |
| Lead time                     | 7-15 days after get payment                |  |  |  |
| Normal packing                | Carton and plastic foam and tape packaging |  |  |  |