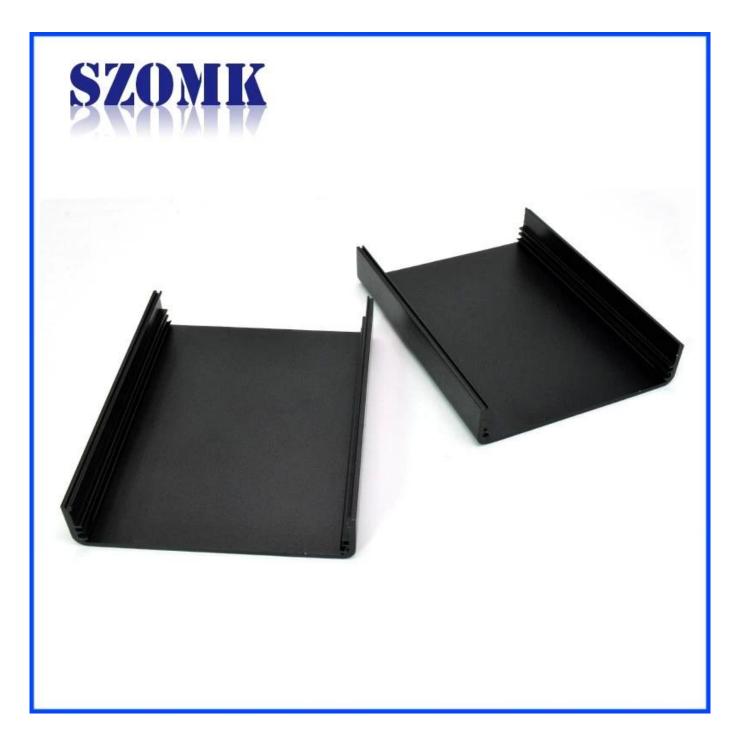

# Introduction of Aluminum Electronic Enclosure for arecont vision

The Aluminum Electronic Enclosure for arecont vision is used as an anode, placed in electrolyte, artificially formed the enclosure having a protective aluminum oxide film on the surface.

### Aluminum Electronic Enclosure for arecont vision features

1. Has a strong resistance to abrasion, weathering, corrosion.

2. Can be formed on the surface of a variety of colors, to maximize fit your requirements.

3. Have a strong hardness, can be well protected your electronics.

| Aluminum Electronic Enclosure |                                            |  |  |  |
|-------------------------------|--------------------------------------------|--|--|--|
| Туре                          | Aluminum Electronic Enclosure              |  |  |  |
| Brand                         | SZOMK                                      |  |  |  |
| Material                      | aluminum                                   |  |  |  |
| Model No.                     | AK-C-C72                                   |  |  |  |
| Size                          | 38(H)x88(W)xfree(mm) 1.50"x3.36"xfree      |  |  |  |
| Color                         | silver-different colors can be customized  |  |  |  |
| MOQ                           | 20 pieces                                  |  |  |  |
| Protect level                 | IP54                                       |  |  |  |
| Lead time                     | 7-15 days after get payment                |  |  |  |
| Normal packing                | Carton and plastic foam and tape packaging |  |  |  |

## Aluminum Electronic Enclosure for arecont vision