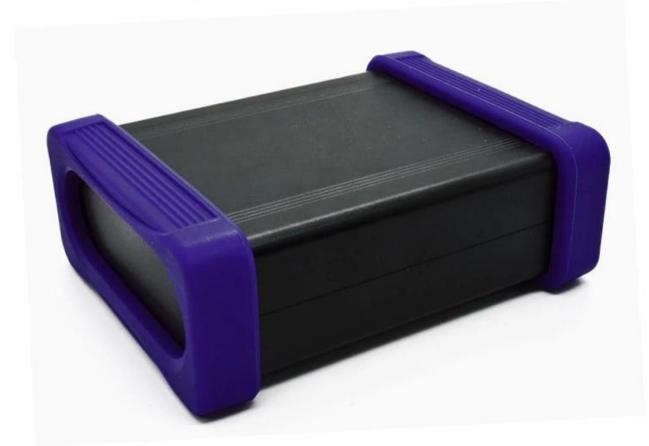

# Introduction of Aluminum Electronic Enclosure for arecont vision

The Aluminum Electronic Enclosure for arecont vision is used as an anode, placed in electrolyte, artificially formed the enclosure having a protective aluminum oxide film on the surface.

## Aluminum Electronic Enclosure for arecont vision