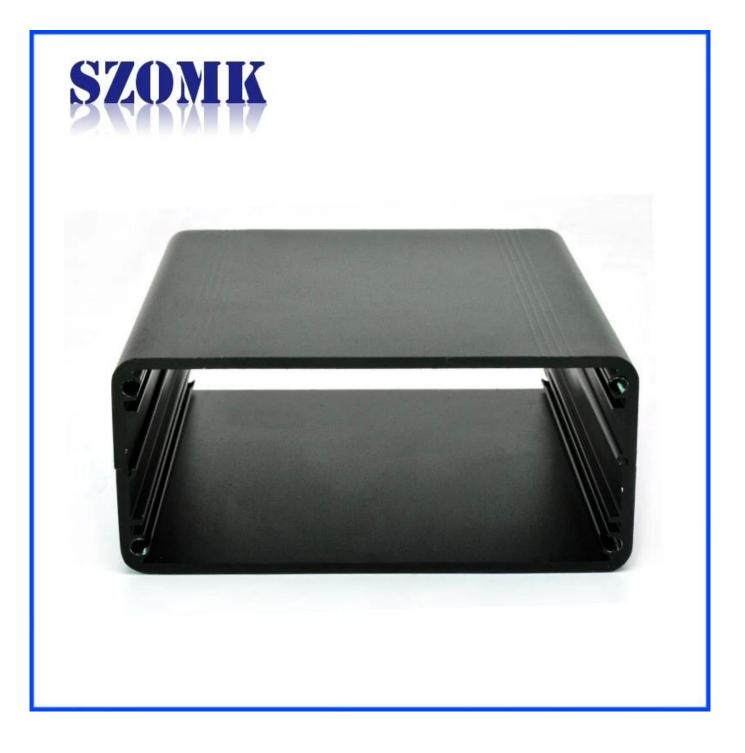

# Introduction of Aluminum Electronic Enclosure for arecont vision

The Aluminum Electronic Enclosure for arecont vision is used as an anode, placed in electrolyte, artificially formed the enclosure having a protective aluminum oxide film on the surface.

### Aluminum Electronic Enclosure for arecont vision features

1. Has a strong resistance to abrasion, weathering, corrosion.

2. Can be formed on the surface of a variety of colors, to maximize fit your requirements.

3. Have a strong hardness, can be well protected your electronics.

| Aluminum Electronic Enclosure |                                            |  |  |  |
|-------------------------------|--------------------------------------------|--|--|--|
| Туре                          | Aluminum Electronic Enclosure              |  |  |  |
| Brand                         | SZOMK                                      |  |  |  |
| Material                      | aluminum                                   |  |  |  |
| Model No.                     | AK-C-C72                                   |  |  |  |
| Size                          | 38(H)x88(W)xfree(mm) 1.50"x3.36"xfree      |  |  |  |
| Color                         | silver-different colors can be customized  |  |  |  |
| MOQ                           | 20 pieces                                  |  |  |  |
| Protect level                 | IP54                                       |  |  |  |
| Lead time                     | 7-15 days after get payment                |  |  |  |
| Normal packing                | Carton and plastic foam and tape packaging |  |  |  |

## Aluminum Electronic Enclosure for arecont vision