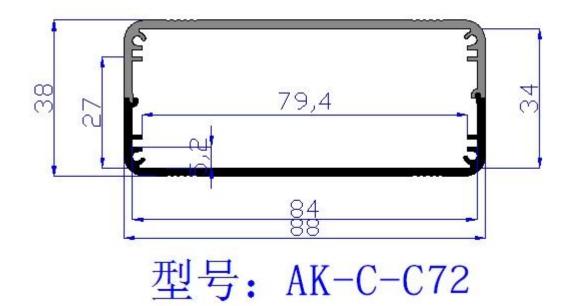

#### Specifications

1,Type:Aluminum Electronic Enclosure for arecont vision 2,No:AK-C-C72 3,Size:45.2x70.8xfree(mm) 1.78"x2.79"xfree 4,MOQ:20pcs

3. Have a strong hardness, can be well protected your electronics.

| Aluminum Electronic Enclosure |                                            |  |  |  |
|-------------------------------|--------------------------------------------|--|--|--|
| Туре                          | Aluminum Electronic Enclosure              |  |  |  |
| Brand                         | SZOMK                                      |  |  |  |
| Material                      | aluminum                                   |  |  |  |
| Model No.                     | AK-C-C72                                   |  |  |  |
| Size                          | 38(H)x88(W)xfree(mm) 1.50"x3.36"xfree      |  |  |  |
| Color                         | silver-different colors can be customized  |  |  |  |
| MOQ                           | 20 pieces                                  |  |  |  |
| Protect level                 | IP54                                       |  |  |  |
| Lead time                     | 7-15 days after get payment                |  |  |  |
| Normal packing                | Carton and plastic foam and tape packaging |  |  |  |