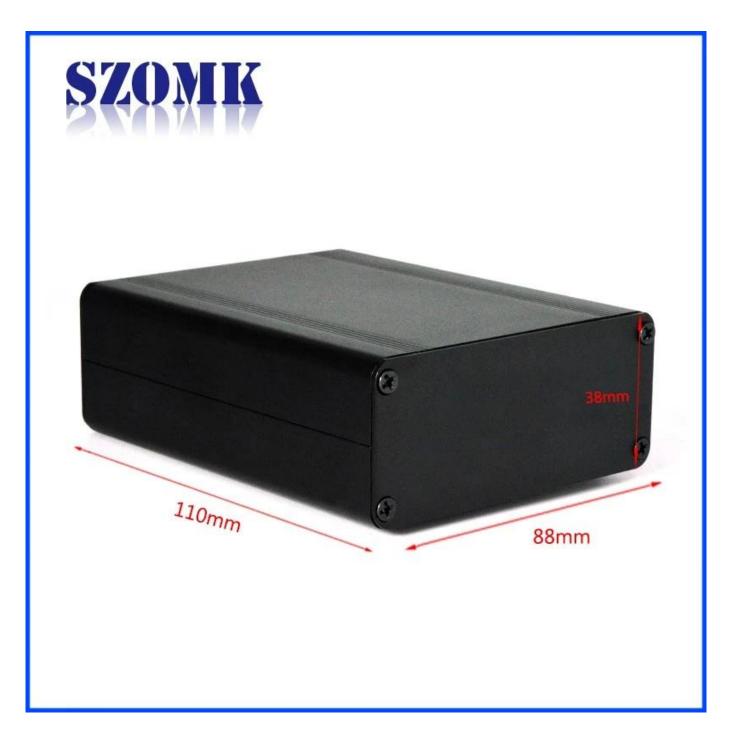

#### Specifications

1,Type:Aluminum Electronic Enclosure for arecont vision 2,No:AK-C-C72 3,Size:45.2x70.8xfree(mm) 1.78"x2.79"xfree 4,MOQ:20pcs

3. Have a strong hardness, can be well protected your electronics.

| Aluminum Electronic Enclosure |                                            |  |  |  |
|-------------------------------|--------------------------------------------|--|--|--|
| Туре                          | Aluminum Electronic Enclosure              |  |  |  |
| Brand                         | SZOMK                                      |  |  |  |
| Material                      | aluminum                                   |  |  |  |
| Model No.                     | AK-C-C72                                   |  |  |  |
| Size                          | 38(H)x88(W)xfree(mm) 1.50"x3.36"xfree      |  |  |  |
| Color                         | silver-different colors can be customized  |  |  |  |
| MOQ                           | 20 pieces                                  |  |  |  |
| Protect level                 | IP54                                       |  |  |  |
| Lead time                     | 7-15 days after get payment                |  |  |  |
| Normal packing                | Carton and plastic foam and tape packaging |  |  |  |

## Enclosure Manufacturer www.chinaenclosure.com

Weight: 241gSize: 1.50\*3.46\*4.33 inchModel No.AK-C-C7238\*88\*110 mm

| Wall-mounting series                           |                                                                                                                                                                                                                                                                                      |                                                                                                                                                                                                          |                                                                                                                                                                                                                                  |                                                                                                                                                                                               |  |  |
|------------------------------------------------|--------------------------------------------------------------------------------------------------------------------------------------------------------------------------------------------------------------------------------------------------------------------------------------|----------------------------------------------------------------------------------------------------------------------------------------------------------------------------------------------------------|----------------------------------------------------------------------------------------------------------------------------------------------------------------------------------------------------------------------------------|-----------------------------------------------------------------------------------------------------------------------------------------------------------------------------------------------|--|--|
| Size List:HxWxfree(mm)<br>Length can be random |                                                                                                                                                                                                                                                                                      |                                                                                                                                                                                                          |                                                                                                                                                                                                                                  |                                                                                                                                                                                               |  |  |
|                                                | AK-C-A1<br>AK-C-A2<br>AK-C-A3<br>AK-C-A4<br>AK-C-A5<br>AK-C-A6<br>AK-C-A7<br>AK-C-A7<br>AK-C-A10<br>AK-C-A10<br>AK-C-A12<br>AK-C-A12<br>AK-C-A13<br>AK-C-A14<br>AK-C-A15<br>AK-C-A16                                                                                                 | 36x147<br>41x147<br>29x129<br>28x104<br>32x155<br>71x190<br>46x190<br>38x88<br>48x204<br>38x150<br>55x147<br>30x67<br>73.5x250<br>24x80                                                                  | AK-C-A17<br>AK-C-A18<br>AK-C-A19<br>AK-C-A20<br>AK-C-A21<br>AK-C-A24<br>AK-C-A23<br>AK-C-A24<br>AK-C-A25<br>AK-C-A26<br>AK-C-A27<br>AK-C-A27<br>AK-C-A29<br>AK-C-A29<br>AK-C-A31<br>AK-C-A31                                     | 40.5x97<br>80x234<br>40x80.5<br>33x105<br>39x96<br>24x76<br>58x180<br>29x164<br>61x147<br>35x120<br>36x85<br>28x165<br>52x165<br>33.5x103<br>39x144<br>26x66                                  |  |  |
| Nor                                            | nal se                                                                                                                                                                                                                                                                               | eries                                                                                                                                                                                                    |                                                                                                                                                                                                                                  |                                                                                                                                                                                               |  |  |
| Size Lis                                       | t:HxW>                                                                                                                                                                                                                                                                               |                                                                                                                                                                                                          | m)<br>ngth can b                                                                                                                                                                                                                 | e random                                                                                                                                                                                      |  |  |
|                                                | AK-C-81<br>AK-C-82<br>AK-C-83<br>AK-C-84<br>AK-C-85<br>AK-C-86<br>AK-C-86<br>AK-C-80<br>AK-C-810<br>AK-C-811<br>AK-C-813<br>AK-C-813<br>AK-C-813<br>AK-C-816<br>AK-C-817<br>AK-C-818<br>AK-C-818<br>AK-C-818<br>AK-C-818<br>AK-C-818<br>AK-C-818<br>AK-C-818<br>AK-C-818<br>AK-C-818 | 45x70<br>23x44<br>43x66<br>24x64<br>27x66<br>28x58<br>25x40<br>20x54<br>44x80<br>19x52<br>22x104<br>38x63.5<br>33x70<br>32x23<br>29x75<br>25x82<br>35x65<br>39x80<br>29x67                               | AK-C-B33<br>AK-C-B34<br>AK-C-B35<br>AK-C-B36<br>AK-C-B37<br>AK-C-B38<br>AK-C-B38<br>AK-C-B40<br>AK-C-B40<br>AK-C-B44<br>AK-C-B44<br>AK-C-B45<br>AK-C-B46<br>AK-C-B48<br>AK-C-B48<br>AK-C-B48<br>AK-C-B48<br>AK-C-B49<br>AK-C-B51 | 35x80<br>28x84<br>27.5x66.2<br>47x132<br>25x58<br>22.4x61<br>30.5x72<br>27.5x81<br>26x108<br>40x93<br>45x240<br>30x80<br>42.7x65.8<br>33x61<br>45.2x70.8<br>30x79<br>24x58<br>35x90<br>20x65  |  |  |
|                                                | AK-C-B21<br>AK-C-822<br>AK-C-823<br>AK-C-824<br>AK-C-824<br>AK-C-826<br>AK-C-827<br>AK-C-828<br>AK-C-828<br>AK-C-828<br>AK-C-831<br>AK-C-832                                                                                                                                         | 27x142.5<br>28.8x82.8<br>45x122<br>32x82<br>40x157<br>32x138.5<br>25x66<br>24x70<br>19x45<br>22x55<br>25x64<br>29x46<br>47x88                                                                            | AK-C-B52<br>AK-C-B53<br>AK-C-B55<br>AK-C-B55<br>AK-C-B55<br>AK-C-B56<br>AK-C-B58<br>AK-C-B59<br>AK-C-B59<br>AK-C-B61<br>AK-C-B61<br>AK-C-B64                                                                                     | 22.5x43.5<br>48x100<br>30x55<br>40x50<br>56x75<br>23.5x64<br>42.5x68<br>23.5x101.2<br>33x79.2<br>45x60<br>35x70<br>46x66<br>28x122.3                                                          |  |  |
| Seperat<br>Size Lis                            |                                                                                                                                                                                                                                                                                      |                                                                                                                                                                                                          |                                                                                                                                                                                                                                  |                                                                                                                                                                                               |  |  |
|                                                | AK-C-C1<br>AK-C-C2<br>AK-C-C3<br>AK-C-C4<br>AK-C-C5<br>AK-C-C7<br>AK-C-C7<br>AK-C-C7<br>AK-C-C10<br>AK-C-C11<br>AK-C-C12<br>AK-C-C13<br>AK-C-C13<br>AK-C-C15<br>AK-C-C15<br>AK-C-C16<br>AK-C-C16<br>AK-C-C16                                                                         | Le<br>40x97<br>25x98<br>20x82<br>26x26<br>20x26<br>20x50<br>38x52<br>46x76<br>63x120<br>33x152<br>46x76<br>63x120<br>33x11<br>25x106<br>38x88<br>30x105<br>25x106<br>38x88<br>30x105<br>25x40<br>45,5x22 | ngth can b<br>AK-C-G32<br>AK-C-G33<br>AK-C-G34<br>AK-C-G35<br>AK-C-G36<br>AK-C-G36<br>AK-C-G36<br>AK-C-G38<br>AK-C-G38<br>AK-C-G38<br>AK-C-G43<br>AK-C-G43<br>AK-C-G43<br>AK-C-G48<br>AK-C-G48<br>AK-C-G48<br>AK-C-G48           | 26.5x76<br>38x91<br>74x90<br>83x120<br>33x96<br>103x120<br>70x120<br>50x91<br>44x90<br>57x76<br>35x120<br>57x76<br>35x120<br>57x76<br>44x100<br>664x136<br>44x100<br>60x82<br>25x25<br>88x167 |  |  |
|                                                | AK-C-C20<br>AK-C-C21<br>AK-C-C22<br>AK-C-C23<br>AK-C-C24<br>AK-C-C25<br>AK-C-C26<br>AK-C-C26<br>AK-C-C28<br>AK-C-C28<br>AK-C-C29<br>AK-C-C30<br>AK-C-C31                                                                                                                             | 45x152<br>47x107<br>51x125<br>54x145<br>54x145<br>68x145<br>56x96<br>90x90<br>50x110<br>30x88<br>29x90<br>48x91                                                                                          | AK-C-C50<br>AK-C-C51<br>AK-C-C53<br>AK-C-C53<br>AK-C-C54<br>AK-C-C55<br>AK-C-C57<br>AK-C-C57<br>AK-C-C59<br>AK-C-C59<br>AK-C-C59<br>AK-C-C61<br>AK-C-C61                                                                         | 50×178<br>61×115<br>101×155<br>81×135<br>122×175<br>55×95<br>22×65.2<br>38×61<br>49×61<br>68×65<br>45×61<br>15.2×67.3<br>26×78                                                                |  |  |
| Plate S                                        | ilkscre<br>Ve can                                                                                                                                                                                                                                                                    | Si                                                                                                                                                                                                       | ticker                                                                                                                                                                                                                           |                                                                                                                                                                                               |  |  |
| Cutout C                                       | Color                                                                                                                                                                                                                                                                                |                                                                                                                                                                                                          | Silicon                                                                                                                                                                                                                          | e Seal.                                                                                                                                                                                       |  |  |
|                                                |                                                                                                                                                                                                                                                                                      |                                                                                                                                                                                                          | ~50                                                                                                                                                                                                                              |                                                                                                                                                                                               |  |  |
| SZOMK                                          |                                                                                                                                                                                                                                                                                      |                                                                                                                                                                                                          | 1                                                                                                                                                                                                                                |                                                                                                                                                                                               |  |  |
| Our packagin                                   |                                                                                                                                                                                                                                                                                      |                                                                                                                                                                                                          |                                                                                                                                                                                                                                  | -                                                                                                                                                                                             |  |  |
| Plastic foam packag                            | N                                                                                                                                                                                                                                                                                    |                                                                                                                                                                                                          | ell pac<br>ox pacl                                                                                                                                                                                                               |                                                                                                                                                                                               |  |  |
|                                                |                                                                                                                                                                                                                                                                                      |                                                                                                                                                                                                          | 65 <sup>24</sup>                                                                                                                                                                                                                 |                                                                                                                                                                                               |  |  |