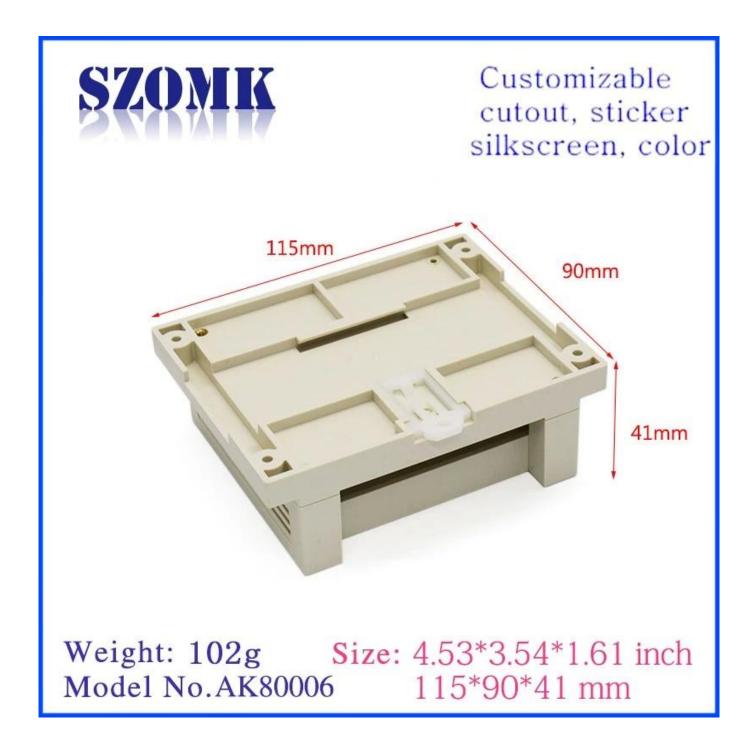

t equipment, industrial control, peripheral devices and interfaces, switch boxes.

### Advantages of abs plastic din rail enclosure plc control box

- 1. Has a strong resistance to abrasion, weathering, corrosion.
- 2. Can be formed on the surface of a variety of colors, to maximize fit your requirements.
- 3. Have a strong hardness, can be well protected your electronics.

### What we can do for you

- 1Drilling, Punching , etc. Welcome to provide drawings custom.
- 2 Powder Coating ,Brush, Polish,Silkscreen,Laser Carve, Sticker,Engraving,Acrylic Sheet.
- 3 Short lead time, normally 3-5 days after payment( according to quantity)
- 4 Prompt response for your inquiry

### Detailed pictures of abs plastic din rail enclosure plc control box



# Enclosure Manufacturer www.chinaenclosure.com



Other customization



**Packing and shipping methods** 

## SAOWK

### Our packaging

Plastic foam packaging





Metal shell packaging

Plastic box packaging



### Packaging & Shipping



#### **Contact us**