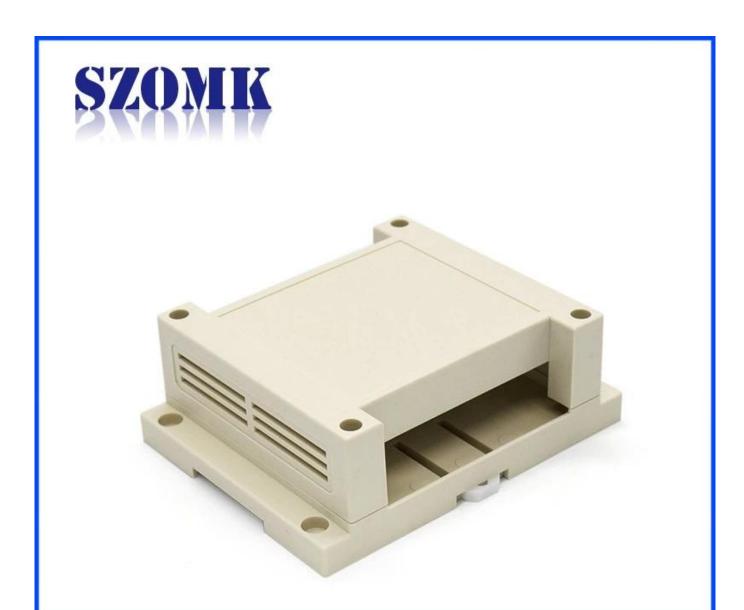

, Medical and wellness devices, test and measurement equipment, industrial control, peripheral devices and interfaces, switch boxes.

### Advantages of abs plastic din rail enclosure plc control box

- 1. Has a strong resistance to abrasion, weathering, corrosion.
- 2. Can be formed on the surface of a variety of colors, to maximize fit your requirements.
- 3. Have a strong hardness, can be well protected your electronics.

### What we can do for you

- 1Drilling, Punching , etc. Welcome to provide drawings custom.
- 2 Powder Coating ,Brush, Polish,Silkscreen,Laser Carve, Sticker,Engraving,Acrylic Sheet.
- 3 Short lead time, normally 3-5 days after payment( according to quantity)
- 4 Prompt response for your inquiry

### Detailed pictures of abs plastic din rail enclosure plc control box



# Enclosure Manufacturer www.chinaenclosure.com



Other customization



**Packing and shipping methods** 

## SAOWK

### Our packaging

Plastic foam packaging





Metal shell packaging

Plastic box packaging



### Packaging & Shipping



#### **Contact us**