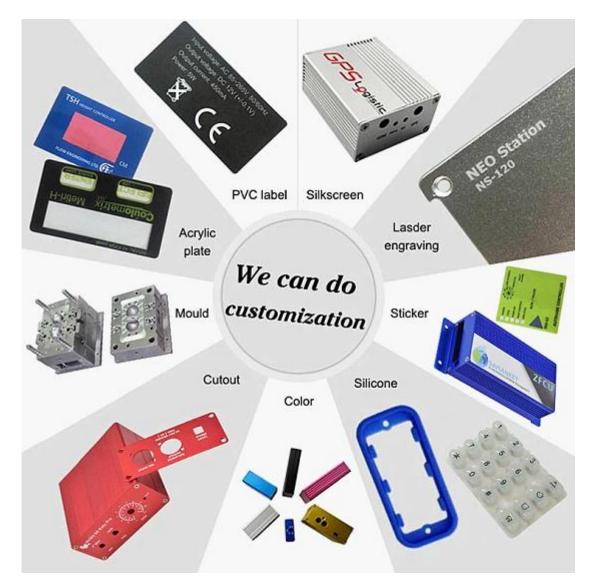

3.We can design private custom enclosures(if youprovide PCB)

4.To private mold customization (Providesample or STEP file)

6.Customized service: cutout/mold/Acrylicplate/PVC label/Silkscreen/laser engraving/sticker/silicone/change color and soon.