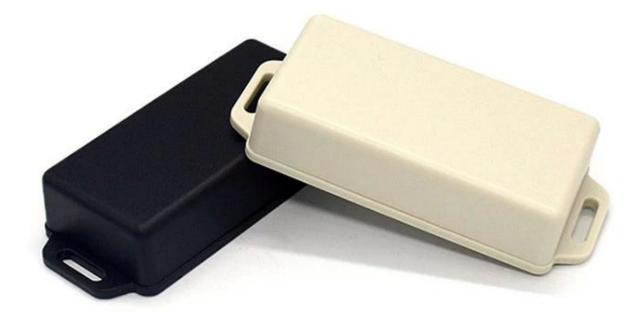

# **China outdoor electrical extrusion profiles junction box supplier**

**Product Show:** 

| Model No.          | AK-W-48                         |
|--------------------|---------------------------------|
| Sise               | 81 X 41 X 20 mm                 |
|                    | 3.2*1.6*0.79inch                |
| Weight             | 24g                             |
| Body Color         | white/black                     |
| Side Color         | White/black                     |
| Material           | ABS Plastic                     |
| Customized Service | cut-out/silkscreen/laser        |
|                    | engraving/sticker/Tapping/Laser |
|                    | cutting and so on               |
| Drawing            | PDF/CAD/3D                      |
| Advantage          | can do small order DIY          |
|                    | custemized                      |