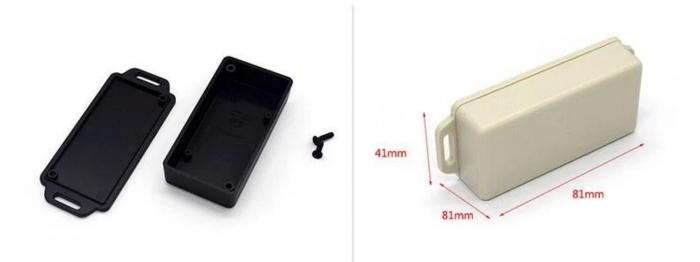

| Model No.          | AK-W-48                         |
|--------------------|---------------------------------|
| Sise               | 81 X 41 X 20 mm                 |
|                    | 3.2*1.6*0.79inch                |
| Weight             | 24g                             |
| Body Color         | white/black                     |
| Side Color         | White/black                     |
| Material           | ABS Plastic                     |
| Customized Service | cut-out/silkscreen/laser        |
|                    | engraving/sticker/Tapping/Laser |
|                    | cutting and so on               |
| Drawing            | PDF/CAD/3D                      |
| Advantage          | can do small order DIY          |
|                    | custemized                      |