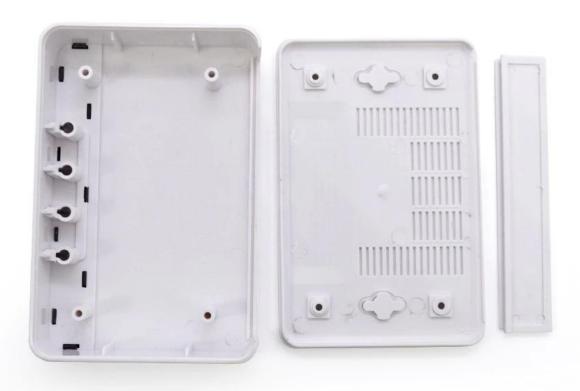

## Customizable Cutout, sticker

Weight: 59g Size: 118\*79\*26 mm

Model No. AK-NW-44

4.64\*3.11\*1.02 inch

| Туре      | Net-work enclosure         |
|-----------|----------------------------|
| Model No. | AK-NW-44                   |
| Size      | 99*99*25mm                 |
| Color     | White & Custom other color |
| Weight    | 58g                        |