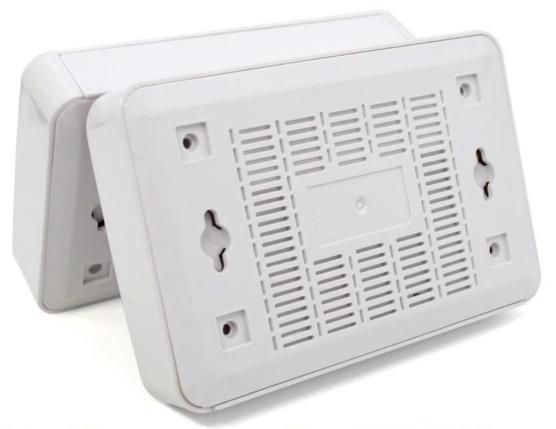

## Customizable Cutout, sticker

Weight: 59g Size: 118\*79\*26 mm

Model No. AK-NW-44

4.64\*3.11\*1.02 inch

| Туре      | Net-work enclosure         |
|-----------|----------------------------|
| Model No. | AK-NW-44                   |
| Size      | 99*99*25mm                 |
| Color     | White & Custom other color |
| Weight    | 58g                        |