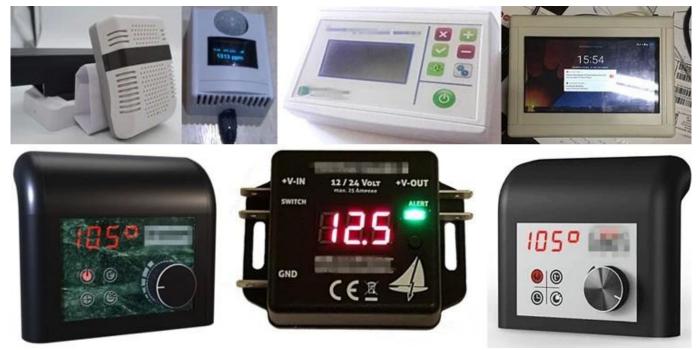

#### **Applications:**

It is widely used in electronics, instrumentation, automation, communication power supply units, student projects, amplifiers, health equipment, test and measurement, industrial control, peripherals and interface, switching box.