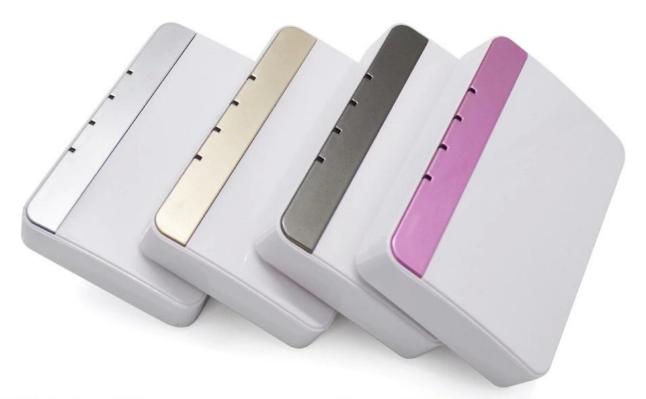

## Customizable Cutout, sticker

Weight: 59g Size: 118\*79\*26 mm

Model No. AK-NW-44

4.64\*3.11\*1.02 inch

| Туре      | Net-work enclosure         |
|-----------|----------------------------|
| Model No. | AK-NW-44                   |
| Size      | 99*99*25mm                 |
| Color     | White & Custom other color |
| Weight    | 58g                        |