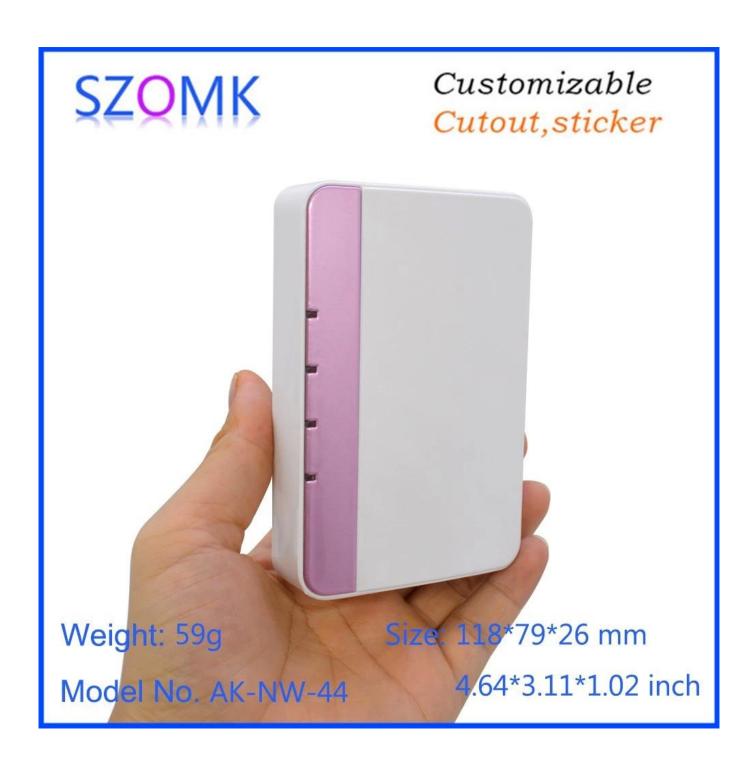

# Customizable

Cutout, sticker

A<sub>1</sub>

A2

A3

A4

Weight: 59g

Size: 118\*79\*26 mm

Model No. AK-NW-44

4.64\*3.11\*1.02 inch

## Customizable Cutout, sticker

Weight: 59g

Size: 118\*79\*26 mm

Model No. AK-NW-44

4.64\*3.11\*1.02 inch

## Customizable Cutout, sticker

Weight: 59g Size: 118\*79\*26 mm

Model No. AK-NW-44

4.64\*3.11\*1.02 inch

| Туре      | Net-work enclosure         |
|-----------|----------------------------|
| Model No. | AK-NW-44                   |
| Size      | 99*99*25mm                 |
| Color     | White & Custom other color |
| Weight    | 58g                        |