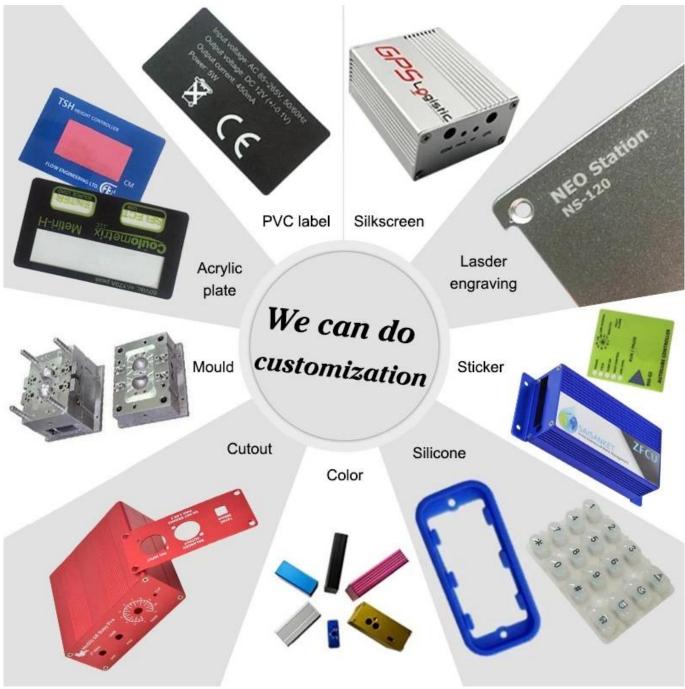

#### We are pleasured to offer you:

- 1. Drilling, punching, custom designs etc.
- 2. Drilling, silk screen printing, laser engraving, stickers and so on.
- 3. Short delivery time, usually 3-5 days after payment (according to the number)
- 4. For a timely response to your request.

#### Abs plastic enclosure packaging:

- 1. Enclosure industrial packaging of polyb.
- 2. Then of export standard carton.
- 3.As costume request.