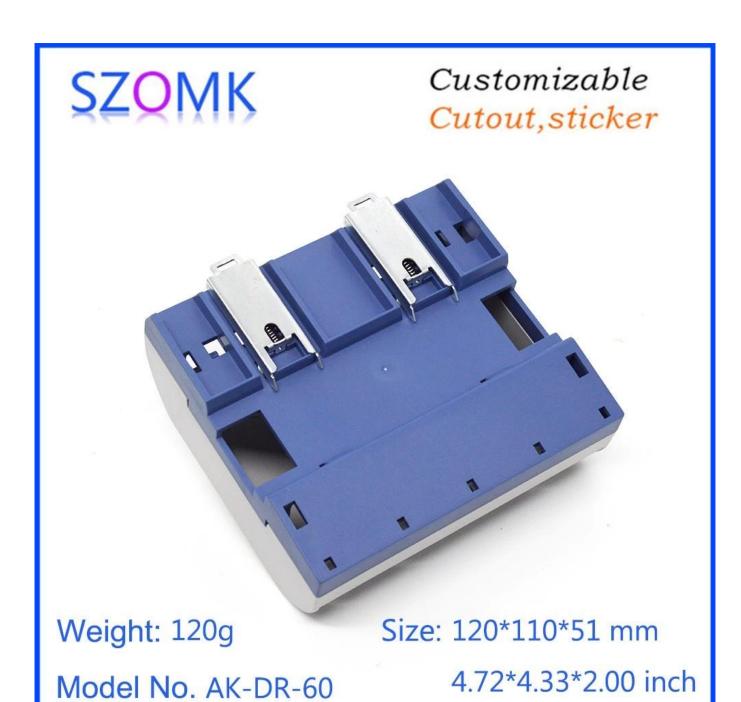

#### **Product Show:**

# Customizable Cutout, sticker

Weight: 120g

Model No. AK-DR-60

Size: 120\*110\*51 mm

4.72\*4.33\*2.00 inch