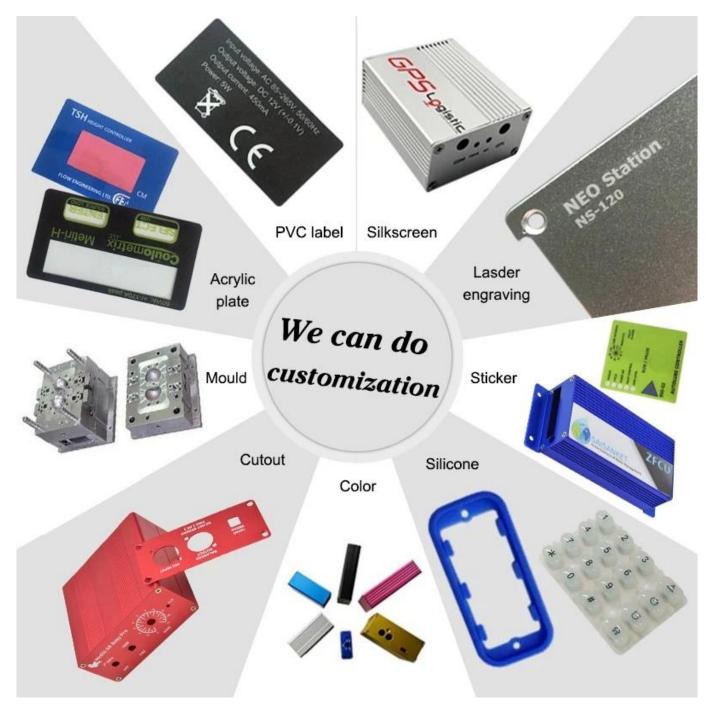

| Customized Service | cut-out/silkscreen/laser<br>engraving/sticker/Tapping/Laser |
|--------------------|-------------------------------------------------------------|
|                    | cutting and so on                                           |
| Drawing            | PDF/CAD/3D                                                  |
| Advantage          | can do small order DIY                                      |
|                    | customized                                                  |

What we can do for you?

About\_abs\_plastic\_din\_rail\_terminal\_box

1.We provide thousands of public enclosure and wehave some goods in our stock.

MOQ:1 pcs

- 2.We can do DIY small order customcervice-----MOQ:20-50 pcs
- 3. We can design private custom enclosures (if youprovide PCB)
- 4.To private mold customization (Providesample or STEP file)
- 6.Customized service: cutout/mold/Acrylicplate/PVC label/Silkscreen/laser engraving/sticker/silicone/change color and soon.

#### Who we are?

SHENZHENOMK ELECTRONICS CO.,LTD is now one of the largest suppliers of all kinds ofplastic and metallic enclosures in different fields of electronic, electrical,communication, medi-cal, industrial and research projects purposes, we havemore than 1000 moulds, and we can do cutout, silkscreen, lable, sticker, lasercarve and creat a new mould for you in today's industrial world and with therapid development of all indus-tres, the need of these products is sensed morethan ever, meet these needs and help you to reach your ideals.