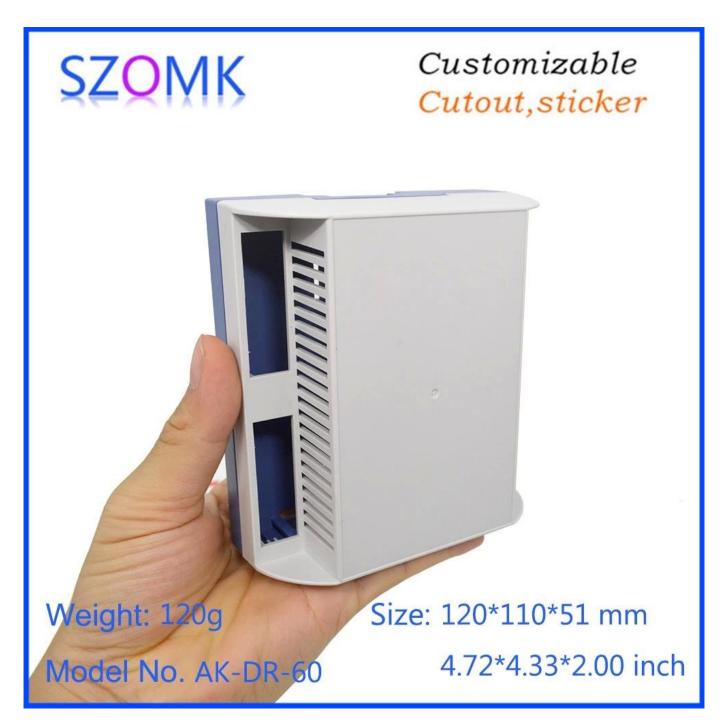

# China supplier customized abs plastic din r ail enclosure control module block size 120 \*110\*51mm

# Customizable Cutout, sticker

Weight: 120g

Model No. AK-DR-60

Size: 120\*110\*51 mm

4.72\*4.33\*2.00 inch

# **Product Specifications:**

| ENCLOSURE PROVIDE ONE-STOP SERVICES |                             |
|-------------------------------------|-----------------------------|
| Type                                | din rail plastic enclosure  |
| Model No.                           | AK-DR-60                    |
| Sise                                | 120*110*51 mm               |
| Weight                              | 120g                        |
| Body Color                          | White and can be customized |
| Side Color                          | also can be customized      |
| Material                            | ABS Plastic                 |