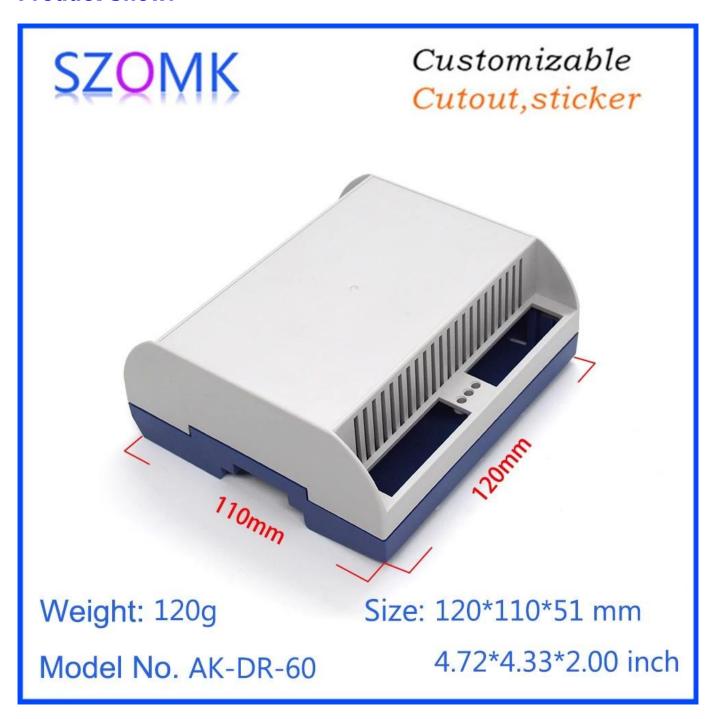

#### **Product Show:**

# Customizable Cutout, sticker

Weight: 120g

Model No. AK-DR-60

Size: 120\*110\*51 mm

4.72\*4.33\*2.00 inch