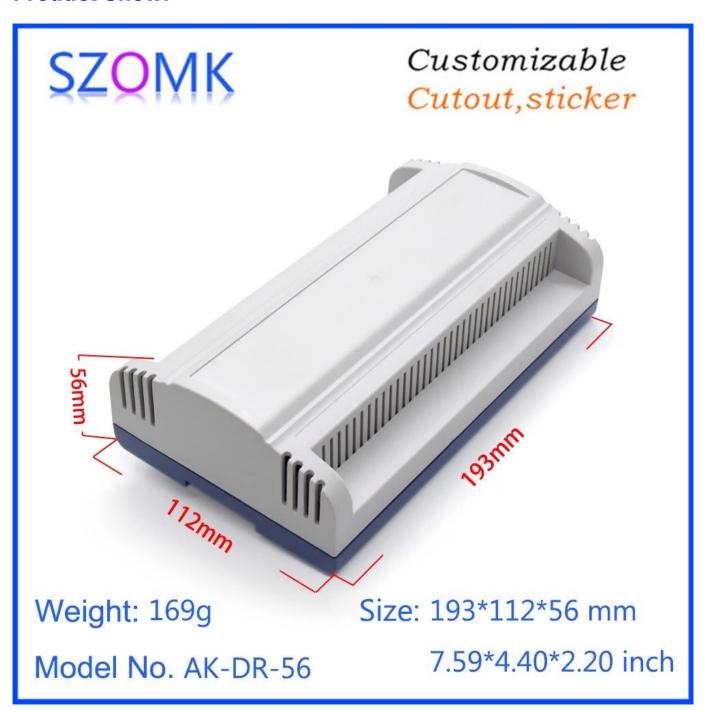

#### **Product Show:**

# Customizable Cutout, sticker

Weight: 169g

Model No. AK-DR-56

Size: 193\*112\*56 mm

7.59\*4.40\*2.20 inch