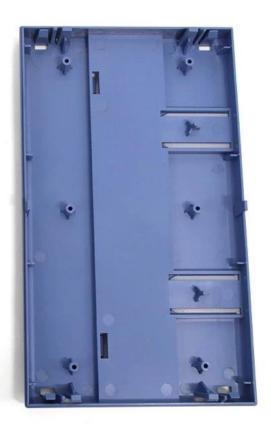

#### **Product Show:**

# Customizable Cutout, sticker

Weight: 169g

Model No. AK-DR-56

Size: 193\*112\*56 mm

7.59\*4.40\*2.20 inch