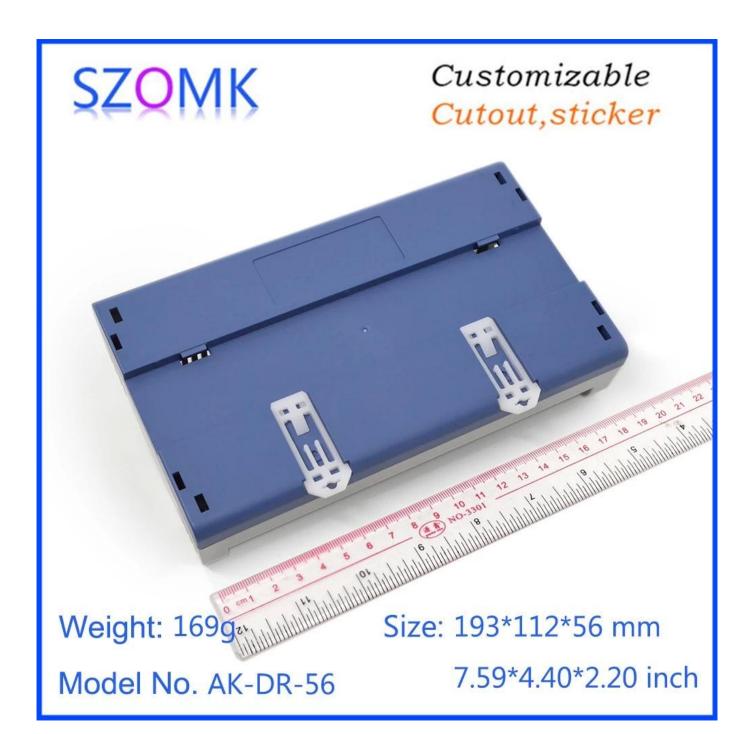

# Customizable Cutout, sticker

Weight: 169g

Model No. AK-DR-56

Size: 193\*112\*56 mm

7.59\*4.40\*2.20 inch