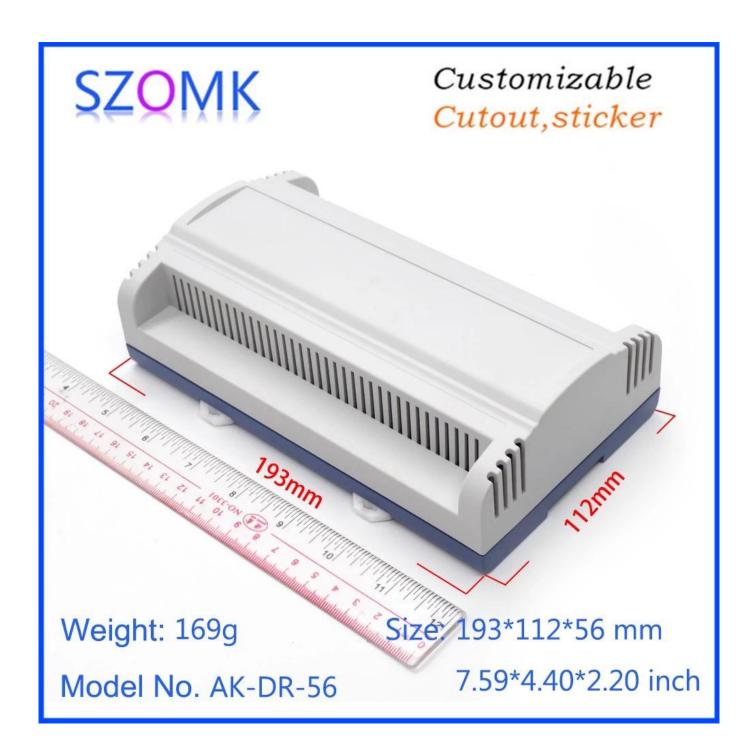

# Customizable Cutout, sticker

Weight: 169g

Model No. AK-DR-56

Size: 193\*112\*56 mm

7.59\*4.40\*2.20 inch