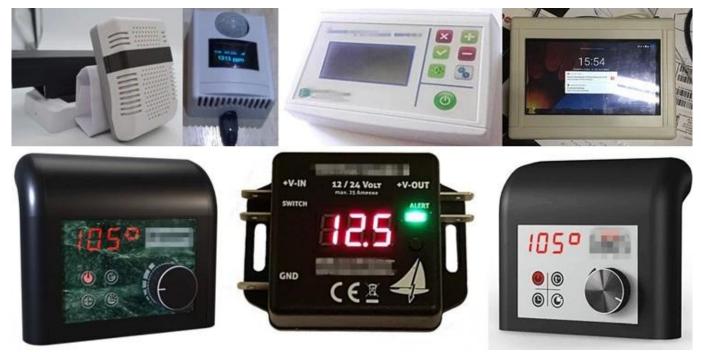

# China supplier handheld operator housing e nclosure with led window large size 221\*16 8\*64mm

## **Applications:**

It is widely used in electronics, instrumentation, automation, communication power supply units, student projects, amplifiers, health equipment, test and measurement, industrial control, peripherals and interface, switching box.