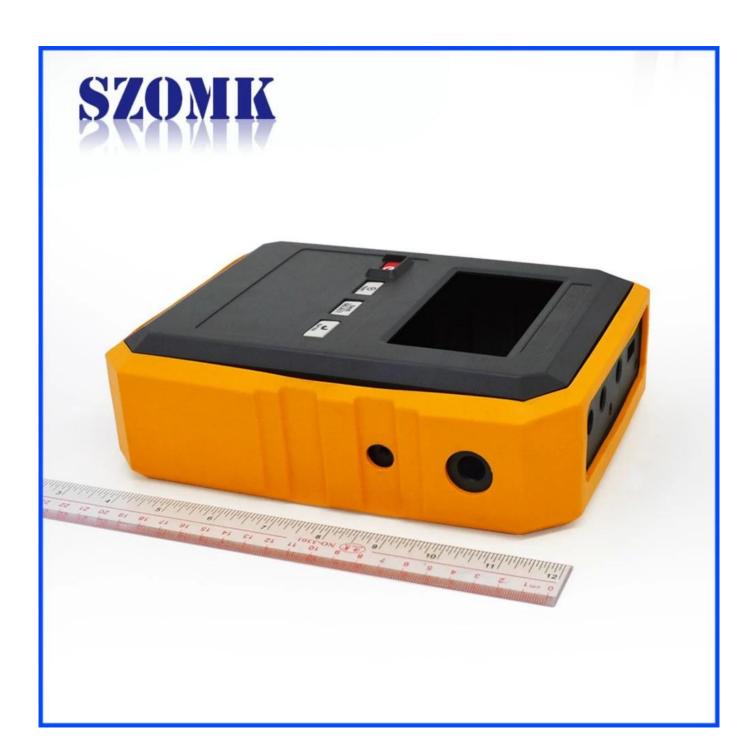

# Customizable Cutout, sticker

8.70\*6.61\*2.51 inch

Weight: 504g Size: 221\*168\*64 mm

Model No. AK-H-82

| Typr      | Hnad held plastic enclosure |  |
|-----------|-----------------------------|--|
| Model No. | AH-H-82                     |  |
| Size      | 221*168*64 mm               |  |
| Color     | Black & Custom other color  |  |
| Weight    | 504g                        |  |