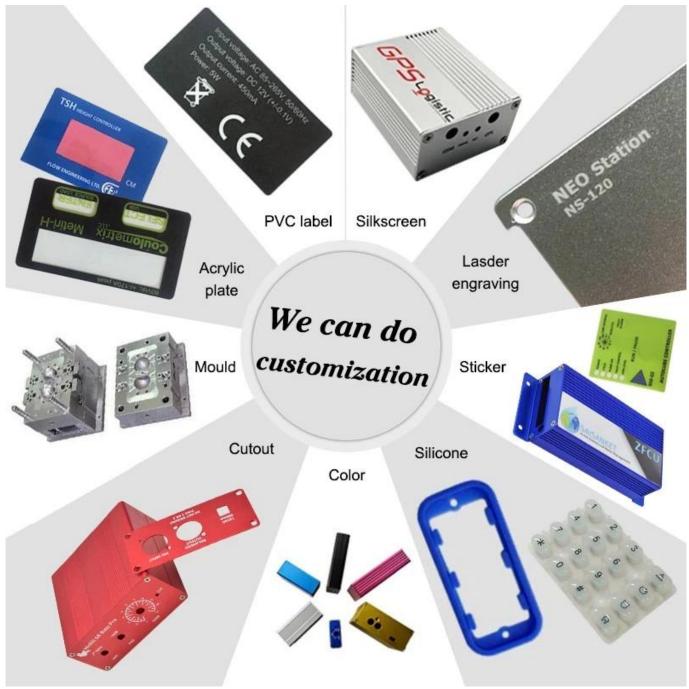

# Customizable Cutout, sticker

8.70\*6.61\*2.51 inch

Weight: 504g Size: 221\*168\*64 mm

Model No. AK-H-82

| Typr      | Hnad held plastic enclosure |  |
|-----------|-----------------------------|--|
| Model No. | AH-H-82                     |  |
| Size      | 221*168*64 mm               |  |
| Color     | Black & Custom other color  |  |
| Weight    | 504g                        |  |

### We are pleasured to offer you:

- 1. Drilling, punching, custom designs.
- 2. Drilling, silk screen printing, laser engraving, stickers and so on.
- 3. Short delivery time, usually 3-5 days after payment (according to the number)
- 4. For a timely response to your request.