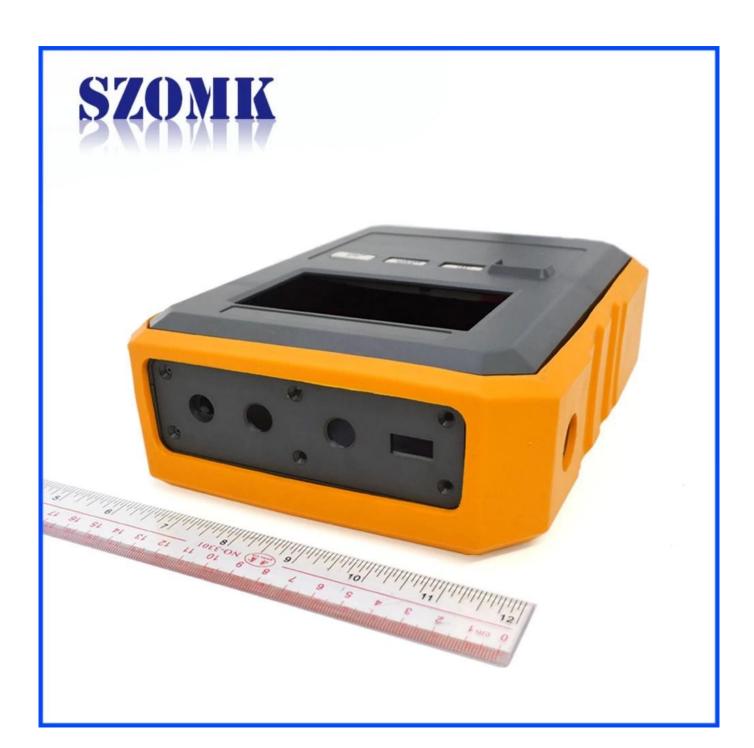

# Customizable Cutout, sticker

8.70\*6.61\*2.51 inch

Weight: 504g Size: 221\*168\*64 mm

Model No. AK-H-82

| Typr      | Hnad held plastic enclosure |  |
|-----------|-----------------------------|--|
| Model No. | AH-H-82                     |  |
| Size      | 221*168*64 mm               |  |
| Color     | Black & Custom other color  |  |
| Weight    | 504g                        |  |