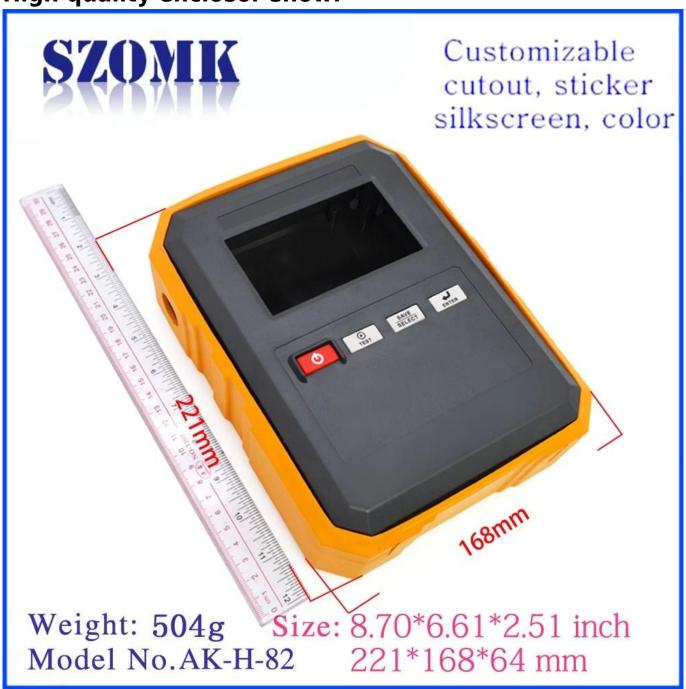

# Customizable Cutout, sticker

8.70\*6.61\*2.51 inch

Weight: 504g Size: 221\*168\*64 mm

Model No. AK-H-82

| Typr      | Hnad held plastic enclosure |  |
|-----------|-----------------------------|--|
| Model No. | AH-H-82                     |  |
| Size      | 221*168*64 mm               |  |
| Color     | Black & Custom other color  |  |
| Weight    | 504g                        |  |