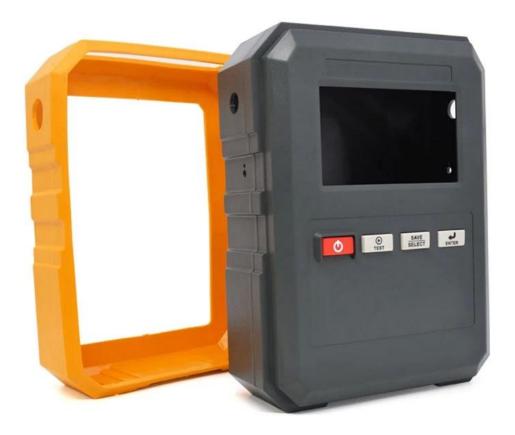

# Customizable Cutout, sticker

8.70\*6.61\*2.51 inch

Weight: 504g Size: 221\*168\*64 mm

Model No. AK-H-82

| Typr      | Hnad held plastic enclosure |  |
|-----------|-----------------------------|--|
| Model No. | AH-H-82                     |  |
| Size      | 221*168*64 mm               |  |
| Color     | Black & Custom other color  |  |
| Weight    | 504g                        |  |