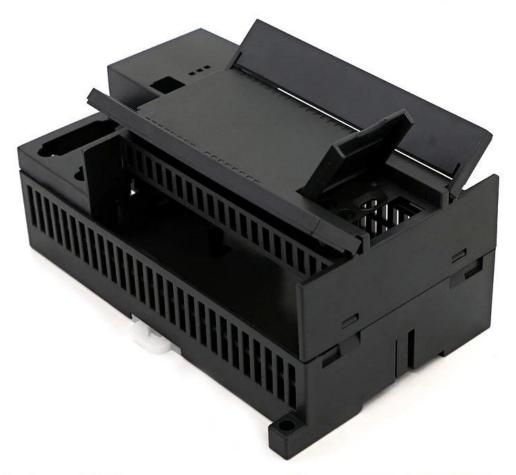

# China supplier imitation Siemens PLC industrial plastic instrument housing size 141\*88\*62mm

### High quality enclosure show:





# Customizable Cutout, sticker



Weight: 106g

Size: 141\*88\*62 mm

Model No. AK-P-33

5.55\*3.46\*2.44 inch



# Customizable Cutout, sticker



Weight: 106g Size: 141\*88\*62 mm

Model No. AK-P-33

5.55\*3.46\*2.44 inch

| Туре     | Industrial control enclosure |
|----------|------------------------------|
| Model.No | AK-P-33                      |
| Size     | 141*88*62mm                  |
| Color    | Black &custom other color    |
| Weight   | 106g                         |

### We are pleasured to offer you:



- 1. Drilling, punching, custom designs etc.
- 2. Drilling, silk screen printing, laser engraving, stickers and so on.
- 3. Short delivery time, usually 3-5 days after payment (according to the number)
- 4. For a timely response to your request.

## applications:



It is widely used in electronics, ins