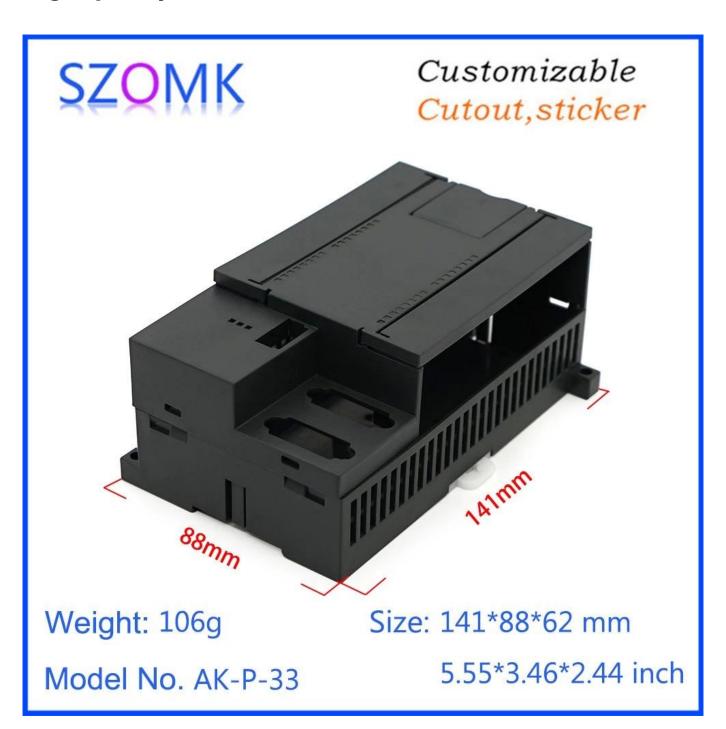

# Customizable Cutout, sticker

Weight: 106g

Size: 141\*88\*62 mm

Model No. AK-P-33

5.55\*3.46\*2.44 inch

# Customizable Cutout, sticker

Weight: 106g Size: 141\*88\*62 mm

Model No. AK-P-33

5.55\*3.46\*2.44 inch

| Туре     | Industrial control enclosure |
|----------|------------------------------|
| Model.No | AK-P-33                      |
| Size     | 141*88*62mm                  |
| Color    | Black &custom other color    |
| Weight   | 106g                         |