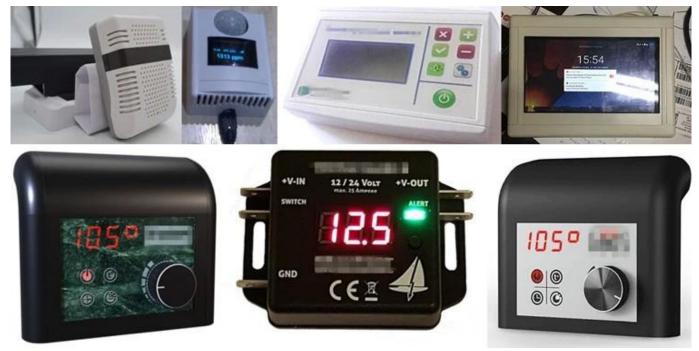

### High quality enclosure show:

## applications:

It is widely used in electronics, instrumentation, automation, communication power supply units, student projects, amplifiers, health equipment, test and measurement, industrial control, peripherals and interface, switching box.