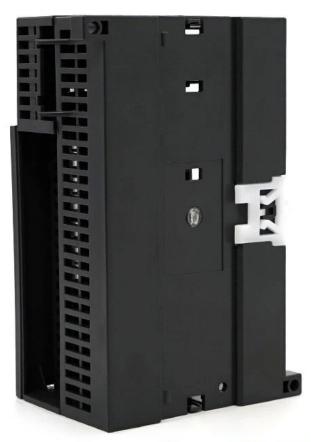

# China supplier imitation Siemens PLC industrial plastic instrument housing size 141\*88\*62mm

### High quality enclosure show:





# Customizable Cutout, sticker



Weight: 106g

Size: 141\*88\*62 mm

Model No. AK-P-33

5.55\*3.46\*2.44 inch



# Customizable Cutout, sticker



Weight: 106g Size: 141\*88\*62 mm

Model No. AK-P-33

5.55\*3.46\*2.44 inch

| Туре     | Industrial control enclosure |
|----------|------------------------------|
| Model.No | AK-P-33                      |
| Size     | 141*88*62mm                  |
| Color    | Black &custom other color    |
| Weight   | 106g                         |

### We are pleasured to offer you:



- 1. Drilling, punching, custom designs etc.
- 2. Drilling, silk screen printing, laser engraving, stickers and so on.
- 3. Short delivery time, usually 3-5 days after payment (according to the number)
- 4. For a timely response to your request.

## applications:



It is widely used in electronics, instrumentation, automation, communication power supply units, student projects, amplifiers, health equipment, test a