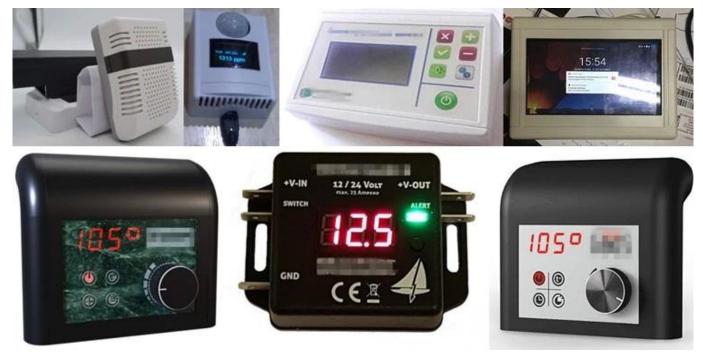

### **Applications:**

It used widely in electronics, instrumentation, automation, communications, power supply units, student projects, amplifiers, and health care equipment, test equipment and measurement, industrial control, peripherals, interfaces, interfaces.