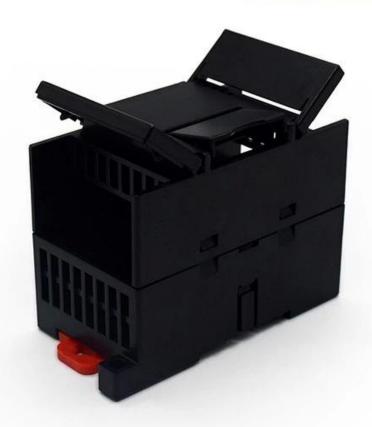

# China hot sale 93X61X45mm din rail abs ju nction enclosure manufacture

**High quality enclosure show:** 

**SZOMK** 

Customizable Cutout,sticker Silkscreen,color

Weight: 45g

Model No. AK-DR-34

Size: 93\*61\*45 mm

## Customizable Cutout,sticker Silkscreen,color

Weight: 45g

Model No. AK-DR-34

Size: 93\*61\*45 mm

3.66\*2.40\*1.77 inch

## Customizable Cutout, sticker Silkscreen, color

Weight: 45g

Size: 93\*61\*45 mm

Model No. AK-DR-34

3.66\*2.40\*1.77 inch

| Туре      | Din rail plastic enclosure |
|-----------|----------------------------|
| Model No. | AK-DE-34                   |
| Size      | 93X61X45mm                 |
| Color     | Black & Custom other color |
| Weight    | 45g                        |