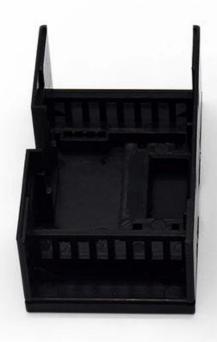

# China hot sale 93X61X45mm din rail abs ju nction enclosure manufacture

**High quality enclosure show:** 

**SZOMK** 

Customizable Cutout,sticker Silkscreen,color

Weight: 45g

Model No. AK-DR-34

Size: 93\*61\*45 mm

## Customizable Cutout,sticker Silkscreen,color

Weight: 45g

Model No. AK-DR-34

Size: 93\*61\*45 mm

3.66\*2.40\*1.77 inch

## Customizable Cutout, sticker Silkscreen, color

Weight: 45g

Size: 93\*61\*45 mm

Model No. AK-DR-34

3.66\*2.40\*1.77 inch

| Туре      | Din rail plastic enclosure |
|-----------|----------------------------|
| Model No. | AK-DE-34                   |
| Size      | 93X61X45mm                 |
| Color     | Black & Custom other color |
| Weight    | 45g                        |