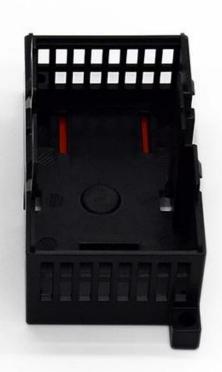

# China hot sale 93X61X45mm din rail abs ju nction enclosure manufacture

**High quality enclosure show:** 

**SZOMK** 

Customizable Cutout,sticker Silkscreen,color

Weight: 45g

Model No. AK-DR-34

Size: 93\*61\*45 mm

## Customizable Cutout,sticker Silkscreen,color

Weight: 45g

Model No. AK-DR-34

Size: 93\*61\*45 mm

3.66\*2.40\*1.77 inch

## Customizable Cutout, sticker Silkscreen, color

Weight: 45g

Size: 93\*61\*45 mm

Model No. AK-DR-34

3.66\*2.40\*1.77 inch

| Туре      | Din rail plastic enclosure |
|-----------|----------------------------|
| Model No. | AK-DE-34                   |
| Size      | 93X61X45mm                 |
| Color     | Black & Custom other color |
| Weight    | 45g                        |