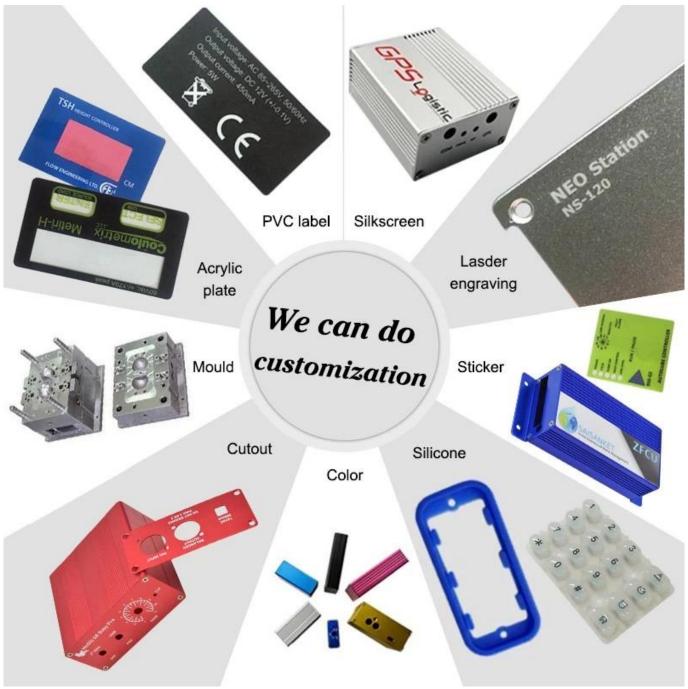

## Customizable Cutout,sticker Silkscreen,color

Weight: 45g

Model No. AK-DR-34

Size: 93\*61\*45 mm

3.66\*2.40\*1.77 inch

#### We are pleased to offer you:

- 1 Drilling, punching, etc. graphics Welcomeenary
- 2 Drilling, screen printing, laser engraving, posters, and so on
- 3 Short delivery time, usually after 3-5 days after payment (according to the number)
- 4 For an acceptable response for your inquiry