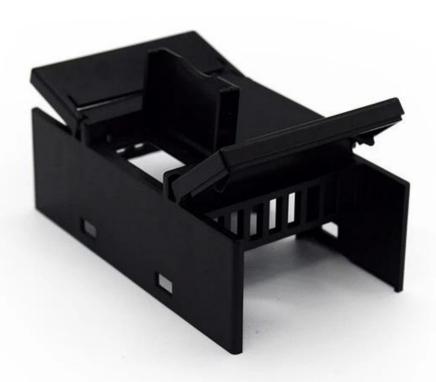

# China hot sale 93X61X45mm din rail abs ju nction enclosure manufacture

**High quality enclosure show:** 

**SZOMK** 

Customizable Cutout,sticker Silkscreen,color

Weight: 45g

Model No. AK-DR-34

Size: 93\*61\*45 mm

## Customizable Cutout,sticker Silkscreen,color

Weight: 45g

Model No. AK-DR-34

Size: 93\*61\*45 mm

3.66\*2.40\*1.77 inch

## Customizable Cutout, sticker Silkscreen, color

Weight: 45g

Size: 93\*61\*45 mm

Model No. AK-DR-34

3.66\*2.40\*1.77 inch

| Туре      | Din rail plastic enclosure |
|-----------|----------------------------|
| Model No. | AK-DE-34                   |
| Size      | 93X61X45mm                 |
| Color     | Black & Custom other color |
| Weight    | 45g                        |