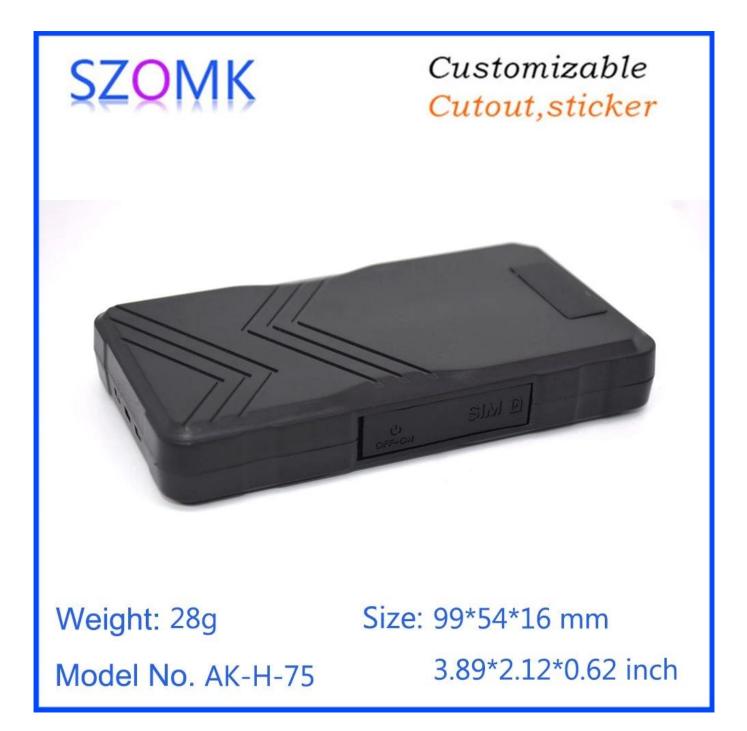

# China supplier plastic enclosure for car trac ker with customization silkscreen light weig h size 99\*56\*14mm

High quality enclosor show:

| SZOM        | <b>K</b> Customizable       |  |
|-------------|-----------------------------|--|
|             |                             |  |
| Weight: 28g | Size: 99*54*16 mm           |  |
| Model No. A | K-H-75 3.89*2.12*0.62 inch  |  |
| Typr        | Hnad held plastic enclosure |  |
| Model No.   | AH-H-75                     |  |
| Size        | 99*54*16 mm                 |  |
| Color       | Black & Custom other color  |  |
| Weight      | 28g                         |  |