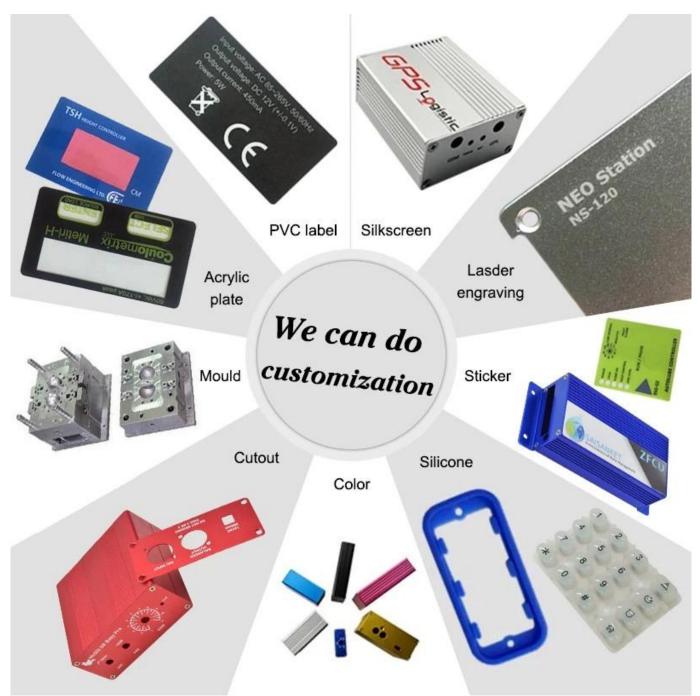

# We are pleasured to offer you:

- 1. Drilling, punching, custom designs.
- 2. Drilling, silk screen printing, laser engraving, stickers and so on.

3. Short delivery time, usually 3-5 days after payment (according to the number)