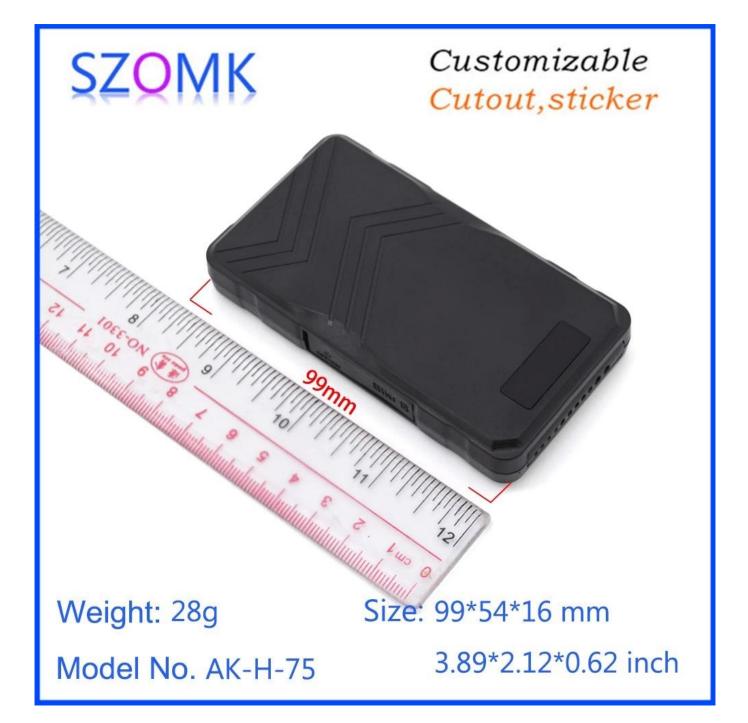

# China supplier plastic enclosure for car trac ker with customization silkscreen light weig h size 99\*56\*14mm

High quality enclosor show:

| SZOM        | <b>K</b> Customizable       |  |
|-------------|-----------------------------|--|
|             |                             |  |
| Weight: 28g | Size: 99*54*16 mm           |  |
| Model No. A | K-H-75 3.89*2.12*0.62 inch  |  |
| Typr        | Hnad held plastic enclosure |  |
| Model No.   | AH-H-75                     |  |
| Size        | 99*54*16 mm                 |  |
| Color       | Black & Custom other color  |  |
| Weight      | 28g                         |  |