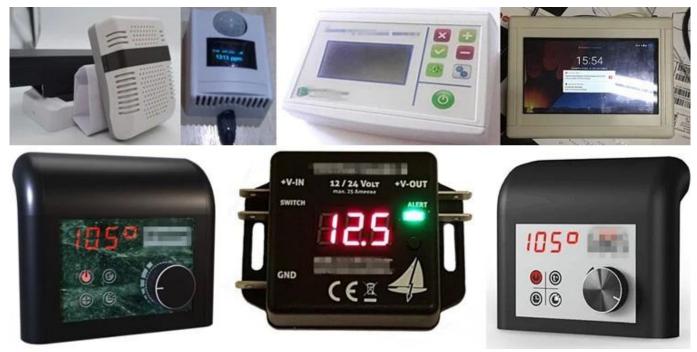

# China supplier plastic enclosure for car trac ker with customization silkscreen light weig h size 99\*56\*14mm

High quality enclosor show:

| SZOM        | <b>K</b> Customizable       |  |
|-------------|-----------------------------|--|
|             |                             |  |
| Weight: 28g | Size: 99*54*16 mm           |  |
| Model No. A | K-H-75 3.89*2.12*0.62 inch  |  |
| Typr        | Hnad held plastic enclosure |  |
| Model No.   | AH-H-75                     |  |
| Size        | 99*54*16 mm                 |  |
| Color       | Black & Custom other color  |  |
| Weight      | 28g                         |  |