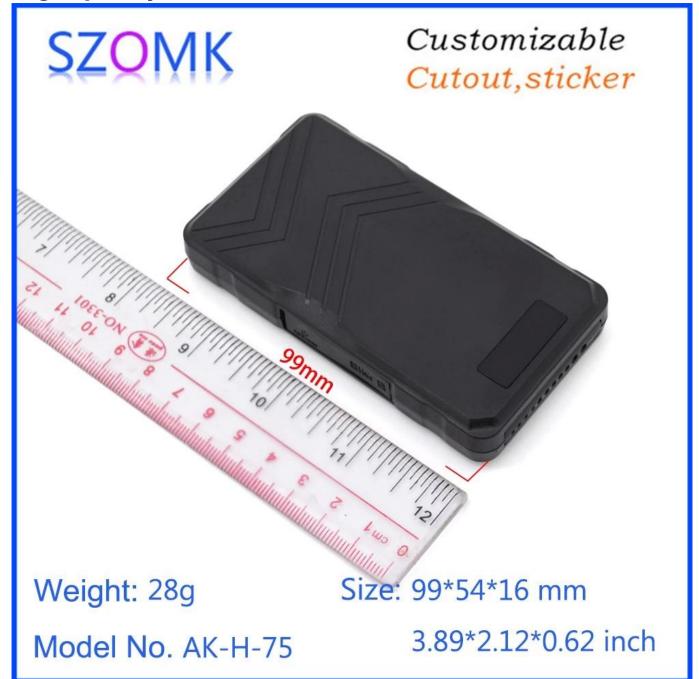

# China supplier plastic enclosure for car trac ker with customization silkscreen light weig h size 99\*56\*14mm

High quality enclosor show:

| SZOM        | <b>K</b> Customizable       |  |
|-------------|-----------------------------|--|
|             |                             |  |
| Weight: 28g | Size: 99*54*16 mm           |  |
| Model No. A | K-H-75 3.89*2.12*0.62 inch  |  |
| Typr        | Hnad held plastic enclosure |  |
| Model No.   | AH-H-75                     |  |
| Size        | 99*54*16 mm                 |  |
| Color       | Black & Custom other color  |  |
| Weight      | 28g                         |  |