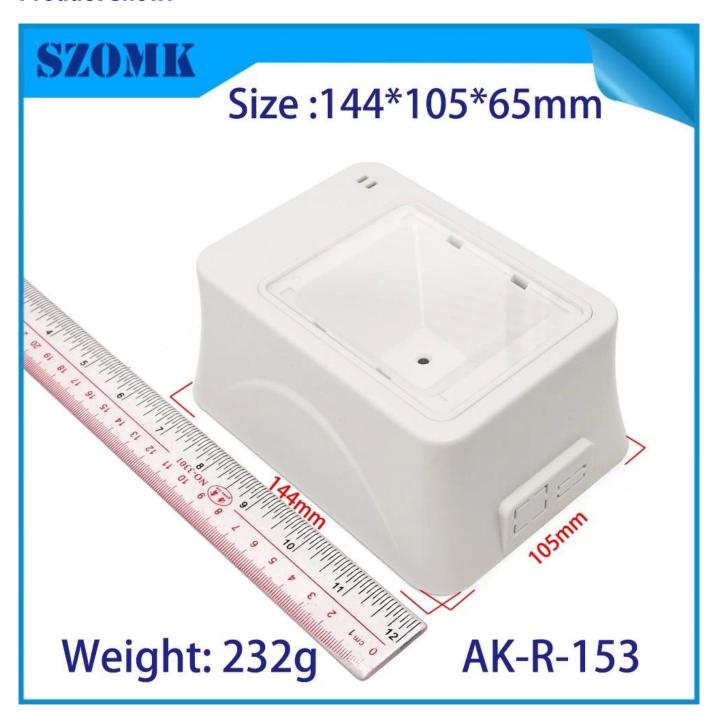

# China top selling abs plastic access control card reader enclosure AK-R-153 144\*105\*65mm for RFID

### **Product show:**

# **Product Specifications:**

| Туре         | Access control plastic enclosure |
|--------------|----------------------------------|
| Model number | AK-R-153                         |
| Size         | 144*105*65mm                     |

| Weight     | 232g                                |
|------------|-------------------------------------|
| Body color | Beige                               |
| Side color | Beige                               |
| Material   | ABS plastic                         |
| Drawing    | 3D/CAD/PDF                          |
| Benefit    | Can make samll order DIY customized |