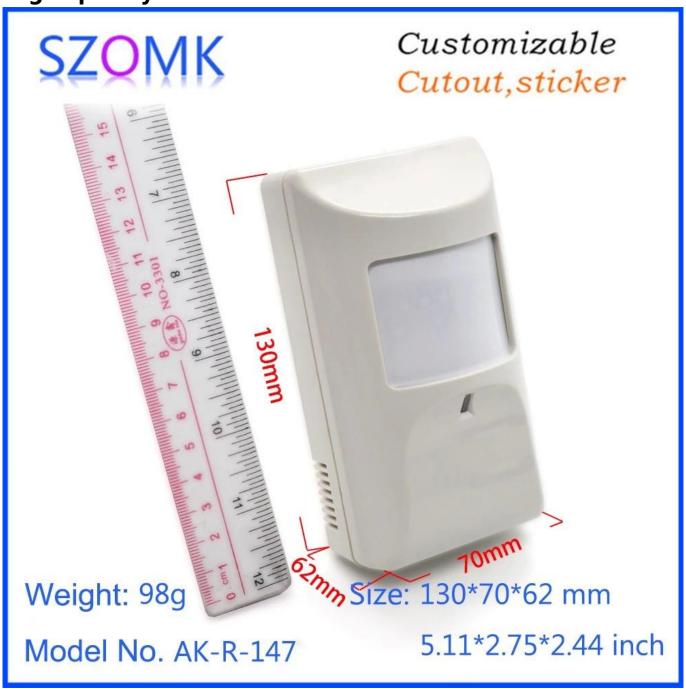

## Customizable Cutout, sticker

Weight: 98g

Model No. AK-R-147

Size: 130\*70\*62 mm

5.11\*2.75\*2.44 inch

## Customizable Cutout, sticker

Weight: 98g Size: 130\*70\*62 mm

Model No. AK-R-147

5.11\*2.75\*2.44 inch

| Туре      | Access control enclosure    |
|-----------|-----------------------------|
| Model No. | AK-R-147                    |
| Size      | 130X70X62mm                 |
| Color     | Weight & Custom other color |
| Weight    | 98g                         |