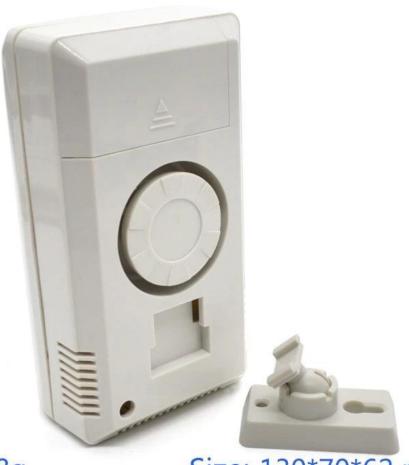

# China plastic wireless 130X70X62mm motion human infrared sensor detector enclosure

### High quality enclosure show





## Customizable Cutout, sticker



Weight: 98g

Model No. AK-R-147

Size: 130\*70\*62 mm

5.11\*2.75\*2.44 inch



## Customizable Cutout, sticker





Weight: 98g

Model No. AK-R-147

Size: 130\*70\*62 mm

5.11\*2.75\*2.44 inch



## Customizable Cutout, sticker



Weight: 98g Size: 130\*70\*62 mm

Model No. AK-R-147

5.11\*2.75\*2.44 inch

| Туре      | Access control enclosure    |
|-----------|-----------------------------|
| Model No. | AK-R-147                    |
| Size      | 130X70X62mm                 |
| Color     | Weight & Custom other color |
| Weight    | 98g                         |

#### We are pleasured to offer you:



- 1. Drilling, punching, custom designs etc.
- 2. Drilling, silk screen printing, laser engraving, stickers and so on.
- 3. Short delivery time, usually 3-5 days after payment (accordin