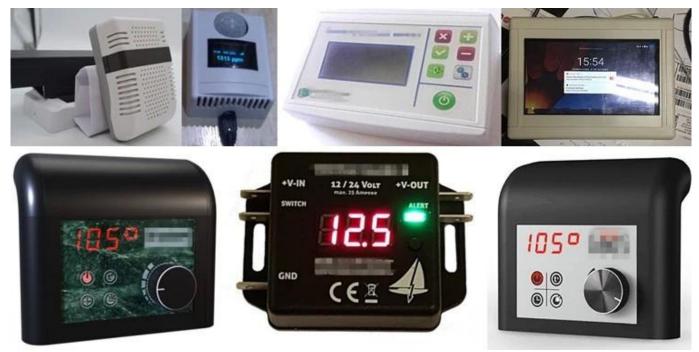

#### Plastic enclosure applications:

It is widely used in electronics, instrumentation, automation, communication power supply units, student projects, amplifiers, health equipment, test and measurement, industrial control, peripherals and interface, switching box.