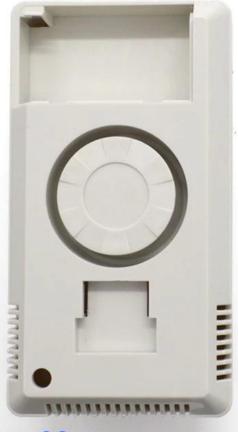

# China plastic wireless 130X70X62mm motion human infrared sensor detector enclosure

### High quality enclosure show





## Customizable Cutout, sticker



Weight: 98g

Model No. AK-R-147

Size: 130\*70\*62 mm

5.11\*2.75\*2.44 inch



## Customizable Cutout, sticker





Weight: 98g

Model No. AK-R-147

Size: 130\*70\*62 mm

5.11\*2.75\*2.44 inch



## Customizable Cutout, sticker



Weight: 98g Size: 130\*70\*62 mm

Model No. AK-R-147

5.11\*2.75\*2.44 inch

| Туре      | Access control enclosure    |
|-----------|-----------------------------|
| Model No. | AK-R-147                    |
| Size      | 130X70X62mm                 |
| Color     | Weight & Custom other color |
| Weight    | 98g                         |

#### We are pleasured to offer you:



- 1. Drilling, punching, custom designs etc.
- 2. Drilling, silk screen printing, laser engraving, stickers and so on.
- 3. Short delivery time, usually 3-5 days after payment (according to the number)
- 4. For a timely response to your request.

#### Plastic enclosure applications:



It is widely