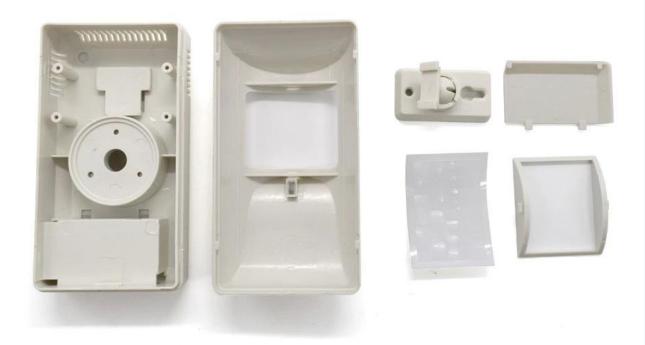

### High quality enclosure show

## Customizable Cutout, sticker

Weight: 98g

Model No. AK-R-147

Size: 130\*70\*62 mm

5.11\*2.75\*2.44 inch