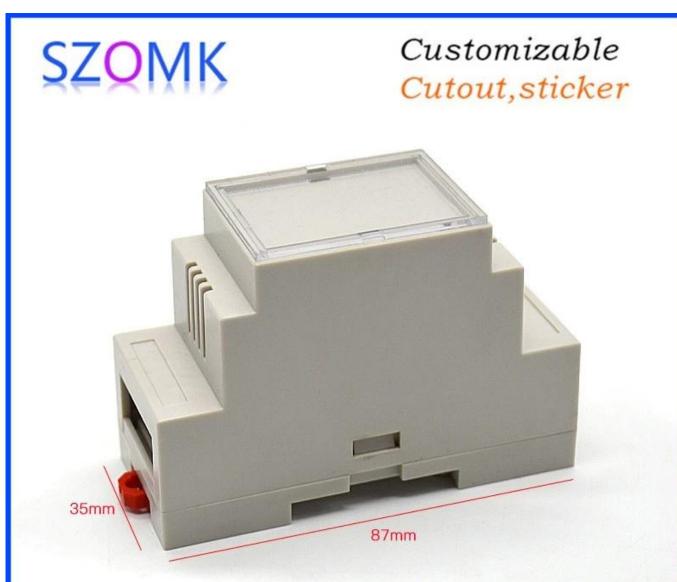

## Customizable Cutout, sticker

Weight: 37g Size: 87\*60\*35 mm

Model No. AK-DR-39

3.43\*2.36\*1.38 inch