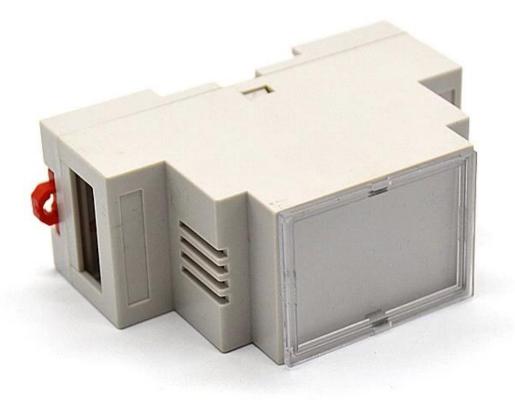

AK-DR-39 87\*60\*35mm

Advantages of Din Rail ABS Plastic Enclosure Housing

- 1. Has a strong resistance to abrasion, weathering, corrosion.
- 2. Can be formed on the surface of different colors, to meet your requirements as well as possible.
- 3. Have a strong hardness, can protect your electronics well.

What we can do for you

- 1 Drilling, punching, etc. Welcome to provide tailor-made drawings.
- 2 powder coating, brush, polish, screen printing, laser cutting, sticker, engraving, acrylic sheet.
- 3 short lead time, normally 3-5 days after payment (according to quantity)
- 4 Quick response for your request

#### **Product show** $\square$



## Customizable Cutout, sticker



Weight: 37g Size: 87\*60\*35 mm

Model No. AK-DR-39

3.43\*2.36\*1.38 inch



## Customizable Cutout, sticker



Weight: 37g Size: 87\*60\*35 mm

Model No. AK-DR-39 3.43\*2.36\*1.38 inch



Weight: 37g Size: 87\*60\*35 mm

Model No. AK-DR-39 3.43\*2.36\*1.38 inch



#### Customizable

Cutout, sticker



Weight: 37g Size: 87\*60\*35 mm

Model No. AK-DR-39 3.43\*2.36\*1.38 inch