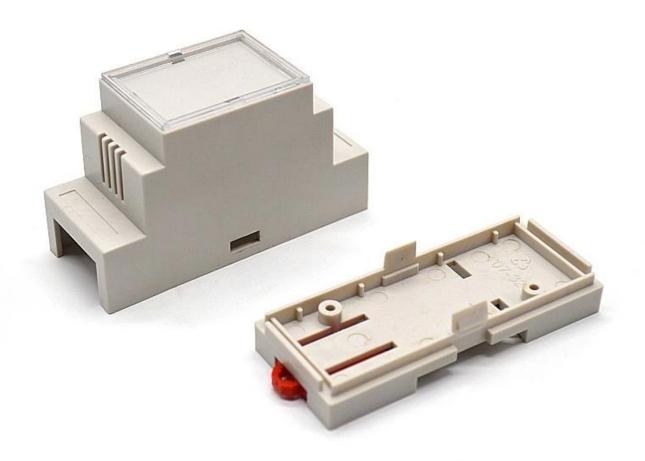

# Cost-effective din rail project box szomk diy electronic plastic case AK-DR-39 87\*60\*35mm

Advantages of Din Rail ABS Plastic Enclosure Housing

- 1. Has a strong resistance to abrasion, weathering, corrosion.
- 2. Can be formed on the surface of different colors, to meet your requirements as well as possible.
- 3. Have a strong hardness, can protect your electronics well.

What we can do for you

- 1 Drilling, punching, etc. Welcome to provide tailor-made drawings.
- 2 powder coating, brush, polish, screen printing, laser cutting, sticker, engraving, acrylic sheet.
- 3 short lead time, normally 3-5 days after payment (according to quantity)
- 4 Quick response for your request

#### **Product show** $\square$



## Customizable Cutout, sticker



Weight: 37g Size: 87\*60\*35 mm

Model No. AK-DR-39

3.43\*2.36\*1.38 inch



## Customizable Cutout, sticker



Weight: 37g Size: 87\*60\*35 mm

Model No. AK-DR-39 3.43\*2.36\*1.38 inch



Weight: 37g Size: 87\*60\*35 mm

Model No. AK-DR-39 3.43\*2.36\*1.38 inch



#### Customizable

Cutout, sticker



Weight: 37g Size: 87\*60\*35 mm

Model No. AK-DR-39 3.43\*2.36\*1.38 inch