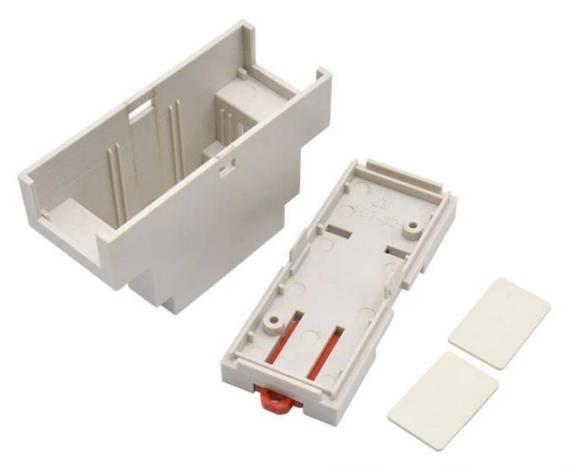

ors, to meet your requirements as well as possible.
- 3. Have a strong hardness, can protect your electronics well.

What we can do for you

- 1 Drilling, punching, etc. Welcome to provide tailor-made drawings.
- 2 powder coating, brush, polish, screen printing, laser cutting, sticker, engraving, acrylic sheet.
- 3 short lead time, normally 3-5 days after payment (according to quantity)
- 4 Quick response for your request

#### **Product show** $\square$



## Customizable Cutout, sticker



Weight: 37g Size: 87\*60\*35 mm

Model No. AK-DR-39

3.43\*2.36\*1.38 inch



## Customizable Cutout, sticker



Weight: 37g Size: 87\*60\*35 mm

Model No. AK-DR-39 3.43\*2.36\*1.38 inch



Weight: 37g Size: 87\*60\*35 mm

Model No. AK-DR-39 3.43\*2.36\*1.38 inch



#### Customizable

Cutout, sticker



Weight: 37g Size: 87\*60\*35 mm

Model No. AK-DR-39 3.43\*2.36\*1.38 inch