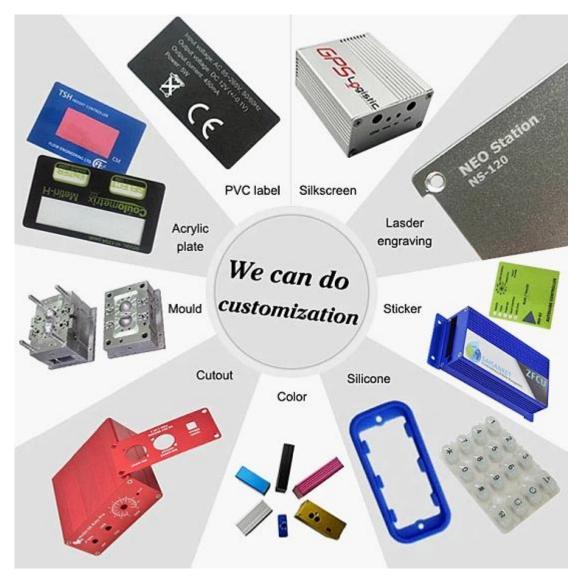

## What can we do for you? Of empty junction box

1. We supply thousands of public fences and we have some goods in our warehouse.

MOQ: 1 pc

- 2. We can do DIY small order customcervice ----- MOQ: 20-50 pcs
- 3. We are able to design custom private enclosures (if you supply PCBs)
- 4. For personal mold customization (Providesample or STEP file)
- 6.Customized service: cutout / mold / acrylic / PVC label / silk screen / laser

engraving / self adhesive / silicone / color changing and soon.

#### Who we are?

SHENZHENOMK ELECTRONICS CO., LTD is now one of the largest suppliers of all kinds of plastic and metal enclosures in various fields of electronics, electrical, communication, medicine, industry and research, we have more than 1000 molds and we can make cropping, silkscreen, label, sticker, lasercarve and create a new mold for you in today's industrial world and with the development therapist of all industries, the need for these products is perceived more than ever, meet these needs and help you achieve your ideals.