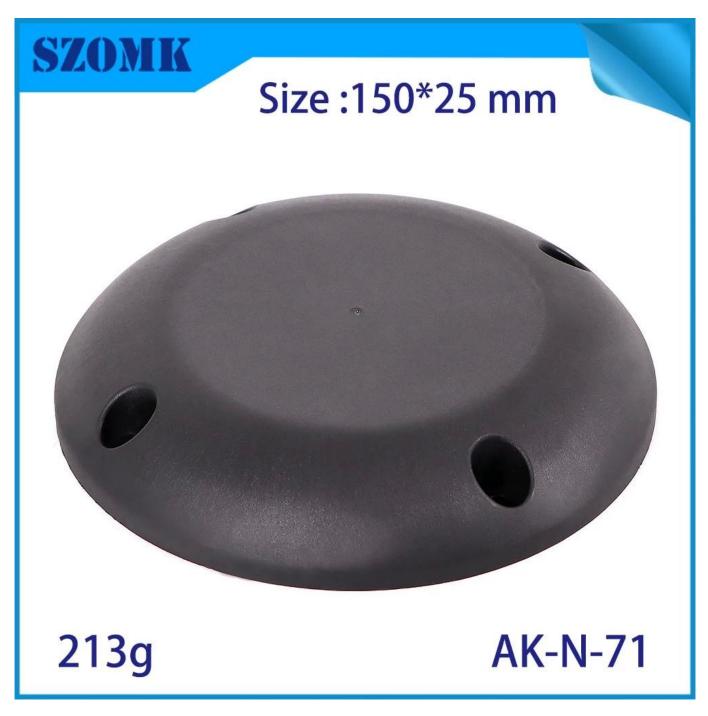

# Size :150\*25 mm

**AK-N-71** 

**SZOMK** 

## Product Specifications:

0

| Туре          | Non-standard plastic enclosure                                       |
|---------------|----------------------------------------------------------------------|
| Model number  | AK-N-71                                                              |
| Size          | 150*25mm / 5.90*0.98 inch                                            |
| Weight        | 213g                                                                 |
| Color         | black                                                                |
| Material      | ABS plastic                                                          |
| Customization | Cutout/laser engraving/sticker/silkscreen logo/acrylic plate/molding |
| Drawing       | PDF/CAD                                                              |
| Benefit       | Can make small order DIY customized                                  |