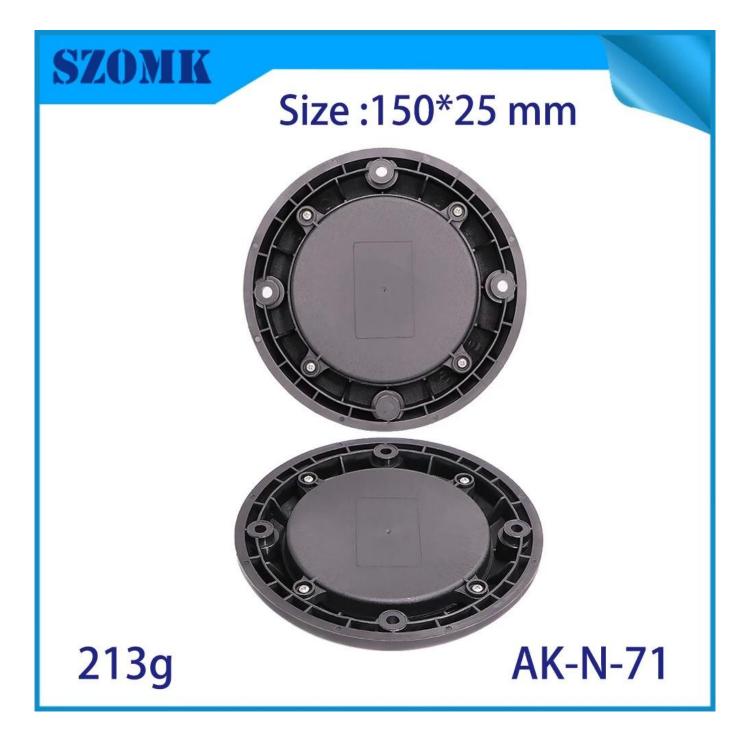

# Size :150\*25 mm

**AK-N-71** 

**SZOMK** 

## Product Specifications:

0

| Туре          | Non-standard plastic enclosure                                       |
|---------------|----------------------------------------------------------------------|
| Model number  | AK-N-71                                                              |
| Size          | 150*25mm / 5.90*0.98 inch                                            |
| Weight        | 213g                                                                 |
| Color         | black                                                                |
| Material      | ABS plastic                                                          |
| Customization | Cutout/laser engraving/sticker/silkscreen logo/acrylic plate/molding |
| Drawing       | PDF/CAD                                                              |
| Benefit       | Can make small order DIY customized                                  |