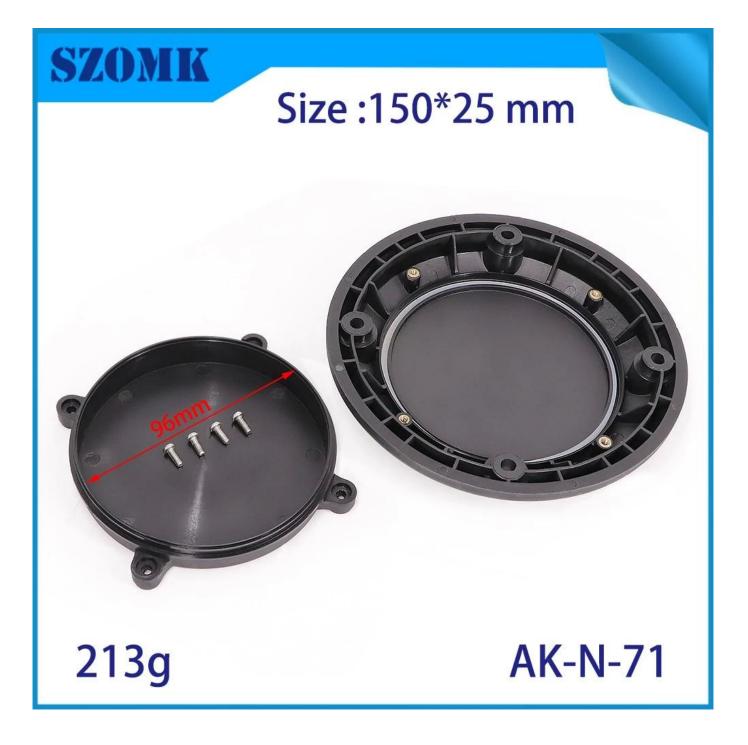

# Size :150\*25 mm

**AK-N-71** 

**SZOMK** 

## Product Specifications:

0

| Туре          | Non-standard plastic enclosure                                       |
|---------------|----------------------------------------------------------------------|
| Model number  | AK-N-71                                                              |
| Size          | 150*25mm / 5.90*0.98 inch                                            |
| Weight        | 213g                                                                 |
| Color         | black                                                                |
| Material      | ABS plastic                                                          |
| Customization | Cutout/laser engraving/sticker/silkscreen logo/acrylic plate/molding |
| Drawing       | PDF/CAD                                                              |
| Benefit       | Can make small order DIY customized                                  |