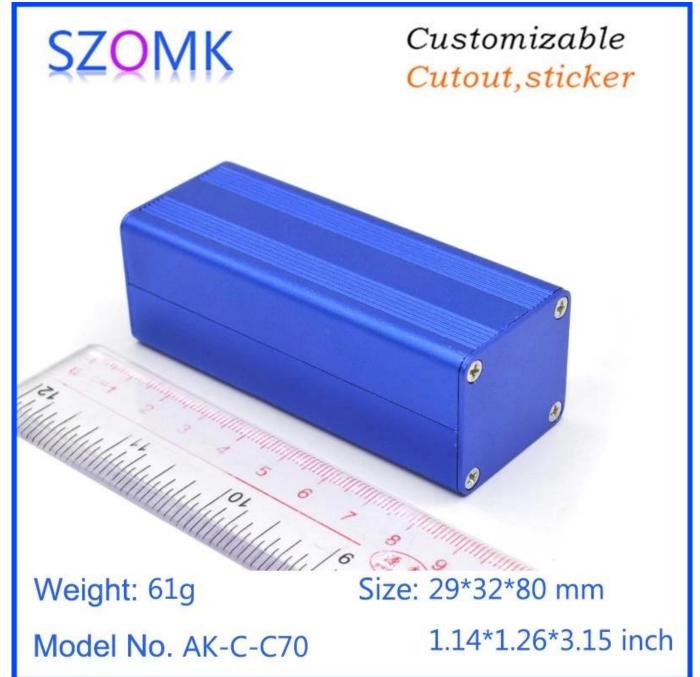

# Custom Extruded Aluminum Inverter Enclosure For Electronics Aluminium electronic case AK-C-C70 80 \* 32 \* 29mm

High quality enclosure show:

| SZQM               | K                             | Customizable<br><mark>Cutout,sticker</mark> |
|--------------------|-------------------------------|---------------------------------------------|
|                    |                               |                                             |
| Weight: 61g        |                               | Size: 29*32*80 mm                           |
| Model No. AK-C-C70 |                               | 1.14*1.26*3.15 inch                         |
| Туре               | Seperated aluminum enclosure  |                                             |
| Model No.          | AK-C-C70                      |                                             |
| Size               | 80X32X20mm                    |                                             |
| Color              | Blue & Customized other color |                                             |
| Weight             | 61g                           |                                             |