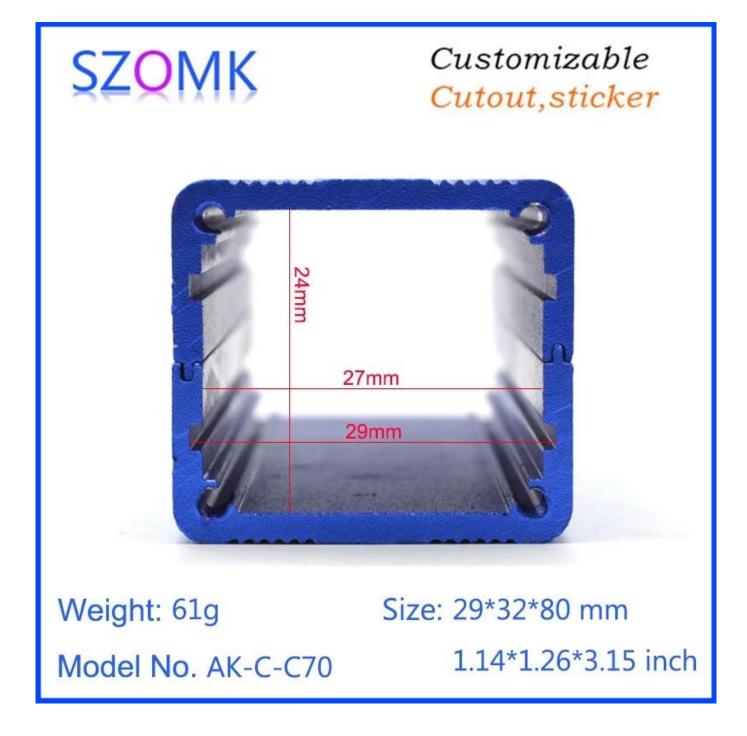

# Custom Extruded Aluminum Inverter Enclosure For Electronics Aluminium electronic case AK-C-C70 80 \* 32 \* 29mm

High quality enclosure show:

| SZQM               | K                             | Customizable<br><mark>Cutout,sticker</mark> |
|--------------------|-------------------------------|---------------------------------------------|
|                    |                               |                                             |
| Weight: 61g        |                               | Size: 29*32*80 mm                           |
| Model No. AK-C-C70 |                               | 1.14*1.26*3.15 inch                         |
| Туре               | Seperated aluminum enclosure  |                                             |
| Model No.          | AK-C-C70                      |                                             |
| Size               | 80X32X20mm                    |                                             |
| Color              | Blue & Customized other color |                                             |
| Weight             | 61g                           |                                             |