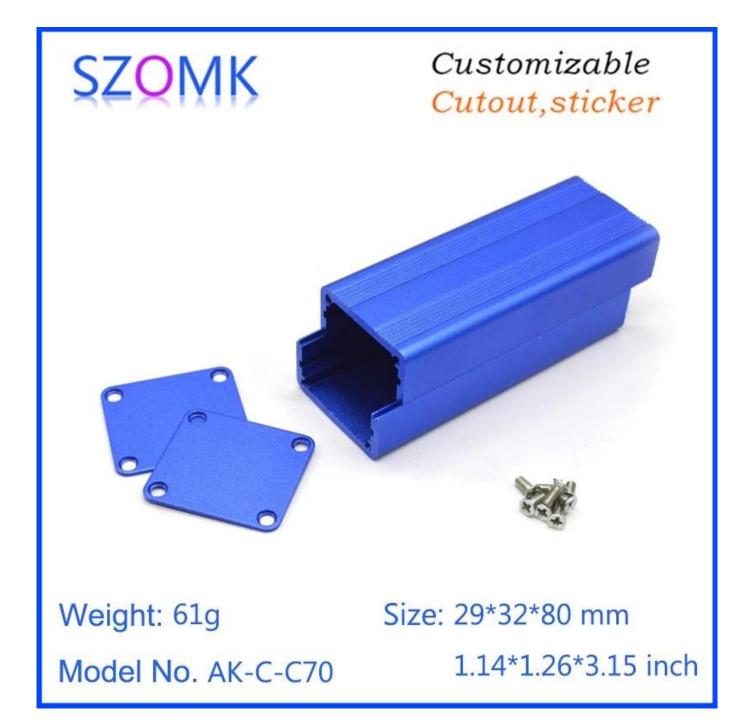

# Custom Extruded Aluminum Inverter Enclosure For Electronics Aluminium electronic case AK-C-C70 80 \* 32 \* 29mm

High quality enclosure show:

| SZQM               | K                             | Customizable<br><mark>Cutout,sticker</mark> |
|--------------------|-------------------------------|---------------------------------------------|
|                    |                               |                                             |
| Weight: 61g        |                               | Size: 29*32*80 mm                           |
| Model No. AK-C-C70 |                               | 1.14*1.26*3.15 inch                         |
| Туре               | Seperated aluminum enclosure  |                                             |
| Model No.          | AK-C-C70                      |                                             |
| Size               | 80X32X20mm                    |                                             |
| Color              | Blue & Customized other color |                                             |
| Weight             | 61g                           |                                             |

#### Seperated enclosure packing:

- 1.Enclosure industrial packing by poly bag.
- 2. Then by export standard carton.
- 3.As customer request.