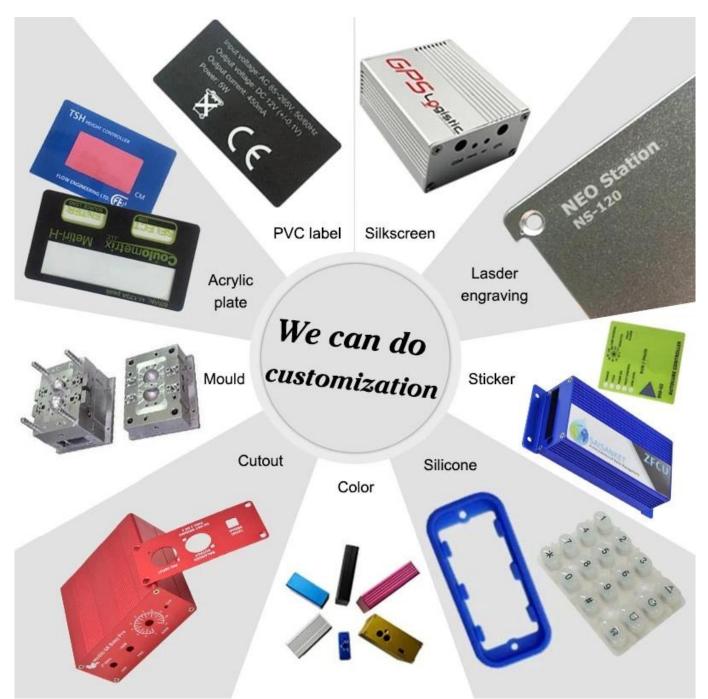

#### We are pleased to offer you:

- 1 Drilling, punching, etc. Welcomeenary drawings
- 2 Drilling, screen printing, laser engraving, stickers and so on
- 3 Short delivery time, usually 3-5 days after payment (according to the number)
- 4 For an accepted response to your inquiry