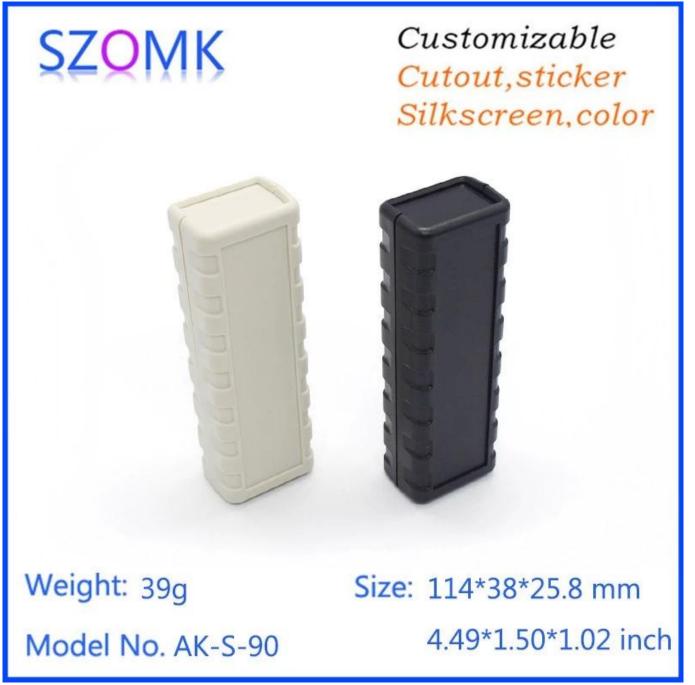

# Guangdong high quality electronic abs plast ic standard 114X38X25.8mm enclosure sup ply

High quality enclosure show:

Customizable Cutout,sticker Silkscreen,color

Weight: 39gSize: 114\*38\*25.8 mmModel No. AK-S-904.49\*1.50\*1.02 inch

Customizable Cutout,sticker Silkscreen,color

Weight: 39g

Size: 114\*38\*25.8 mm 4.49\*1.50\*1.02 inch

Model No. AK-S-90

Customizable Cutout,sticker Silkscreen,color

# Weight: 39g

## Size: 114\*38\*25.8 mm

# Model No. AK-S-90

4.49\*1.50\*1.02 inch

| Туре      | Standard plastic enclosure        |
|-----------|-----------------------------------|
| Model No. | AK-S-90                           |
| Size      | 114X38X25.8mm                     |
| Color     | Black, beige & Custom other color |
| Weight    | 39g                               |