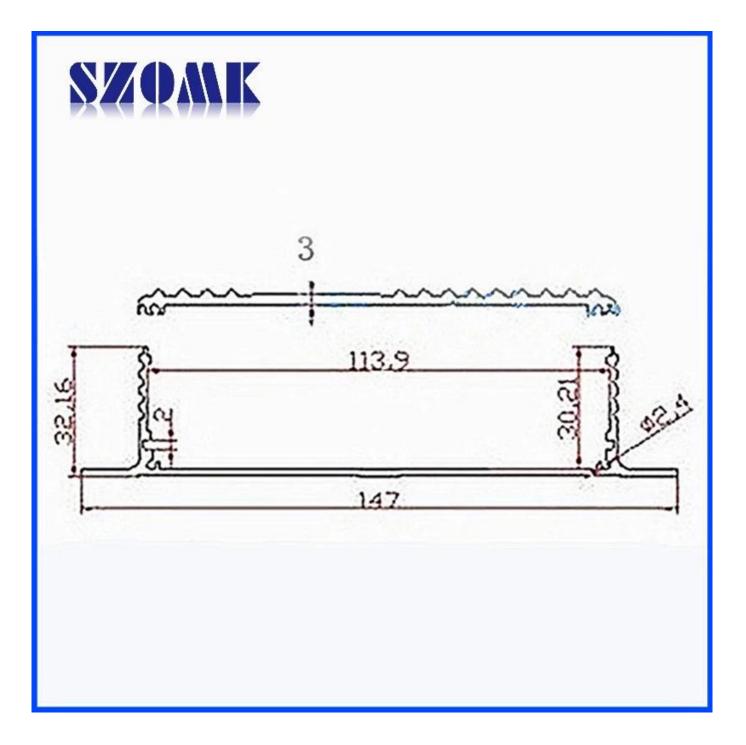

Specifications 1.Type:aluminum electronics enclosure project box 2.Model No. AK-C-A1 3.Size:36x147xfree(mm) 1.42"x5.79"xfree 4.MOO:20pcs

3. Have a strong hardness, can be well protected your electronics.

| Introduction of aluminum electronics enclosure project box |                                            |  |  |  |  |  |
|------------------------------------------------------------|--------------------------------------------|--|--|--|--|--|
| Туре                                                       | aluminum electronics enclosure project box |  |  |  |  |  |
| Brand                                                      | SZOMK                                      |  |  |  |  |  |
| Model No                                                   | AK-C-A1                                    |  |  |  |  |  |
| Size                                                       | 36x147xfree(mm) 1.42"x5.79"xfree           |  |  |  |  |  |
| Color                                                      | Silver-differet color customized           |  |  |  |  |  |
| MOQ                                                        | 30PCS                                      |  |  |  |  |  |