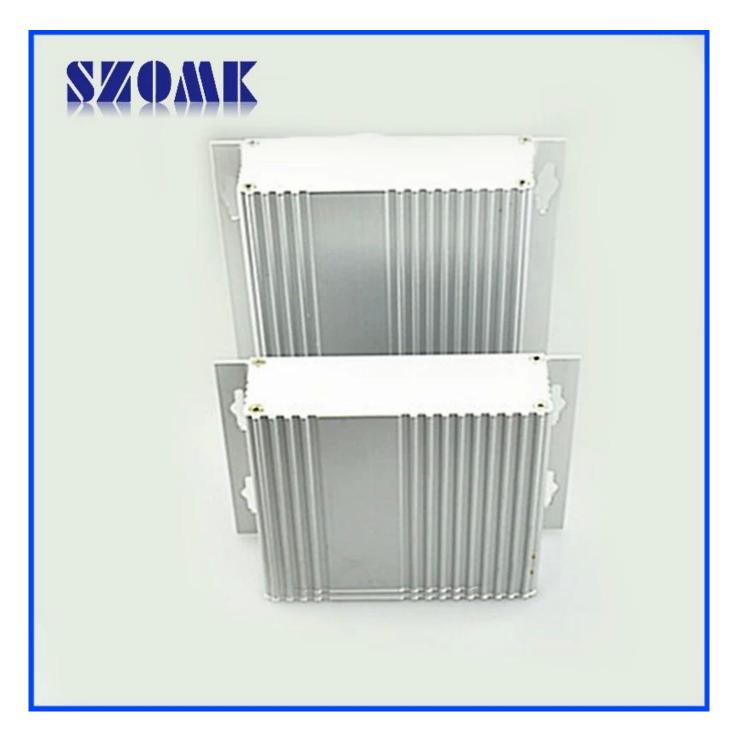

ре                                                       | aluminum electronics enclosure project box |  |  |  |  |  |
| Brand                                                      | SZOMK                                      |  |  |  |  |  |
| Model No                                                   | AK-C-A1                                    |  |  |  |  |  |
| Size                                                       | 36x147xfree(mm) 1.42"x5.79"xfree           |  |  |  |  |  |
| Color                                                      | Silver-differet color customized           |  |  |  |  |  |
| MOQ                                                        | 30PCS                                      |  |  |  |  |  |

#### Pictures of aluminum electronics enclosure project box







## Wall-mounting series

## Size List:HxWxfree(mm)

#### Length can be random

| AK-C-A1  | 36x147                                                                                                                                                       | AK-C-A17                                                                                                                                                                                                                                                                                            | 40.5x97