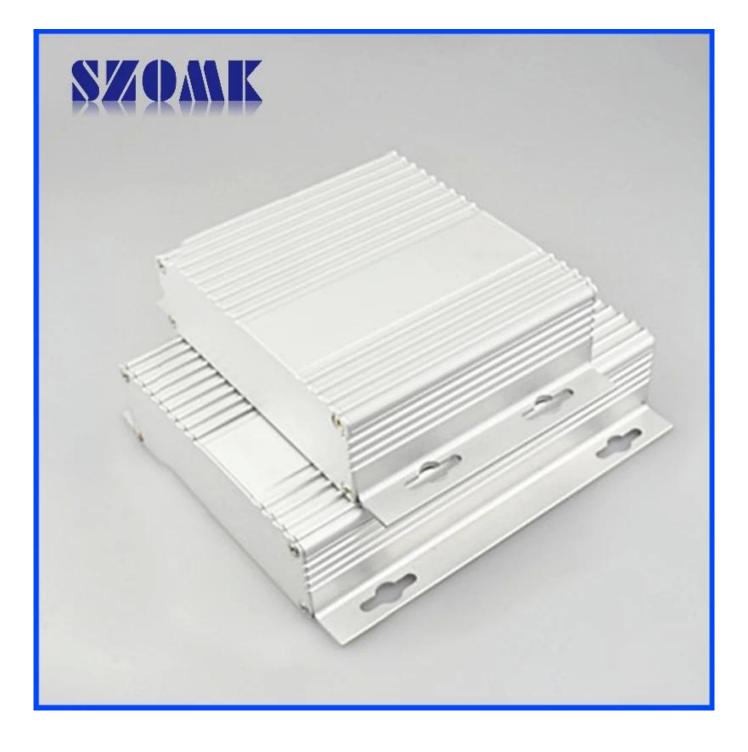

Туре                                                       | aluminum electronics enclosure project box |  |  |  |  |  |
| Brand                                                      | SZOMK                                      |  |  |  |  |  |
| Model No                                                   | AK-C-A1                                    |  |  |  |  |  |
| Size                                                       | 36x147xfree(mm) 1.42"x5.79"xfree           |  |  |  |  |  |
| Color                                                      | Silver-differet color customized           |  |  |  |  |  |
| MOQ                                                        | 30PCS                                      |  |  |  |  |  |

#### Pictures of aluminum electronics enclosure project box







## Wall-mounting series

## Size List:HxWxfree(mm)

#### Length can be random

| AK-C-A1  | 36x147                                                                                                                                                       | AK-C-A17                                                                                                                                                                                                                                                                                            | 40.5x97