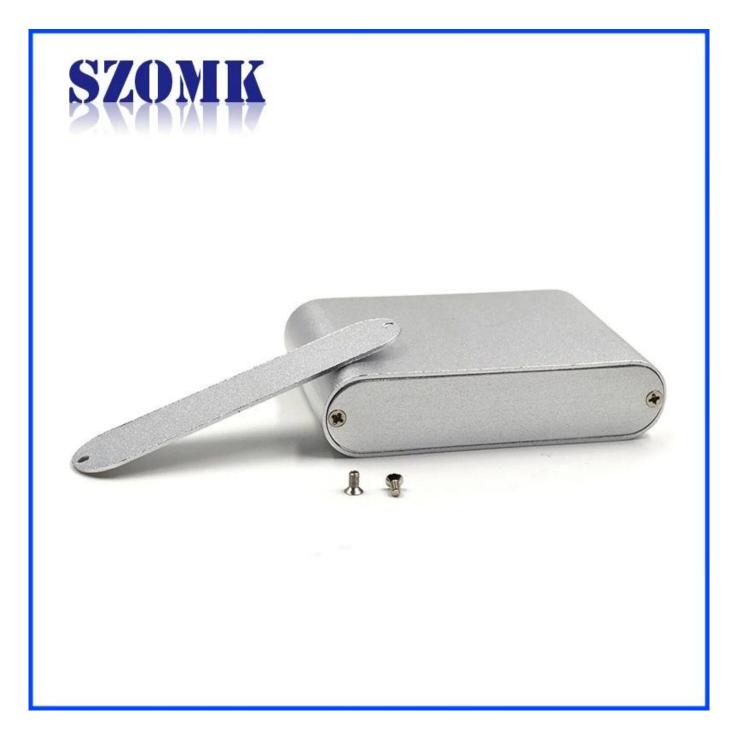

#### Detail picture of extruded aluminum enclosure

Customizable cutout, sticker silkscreen, color

## Weight: 93g Size: 4.25\*2.76\*1.02 inch Model No.AK-C-B41 108\*70\*26 mm