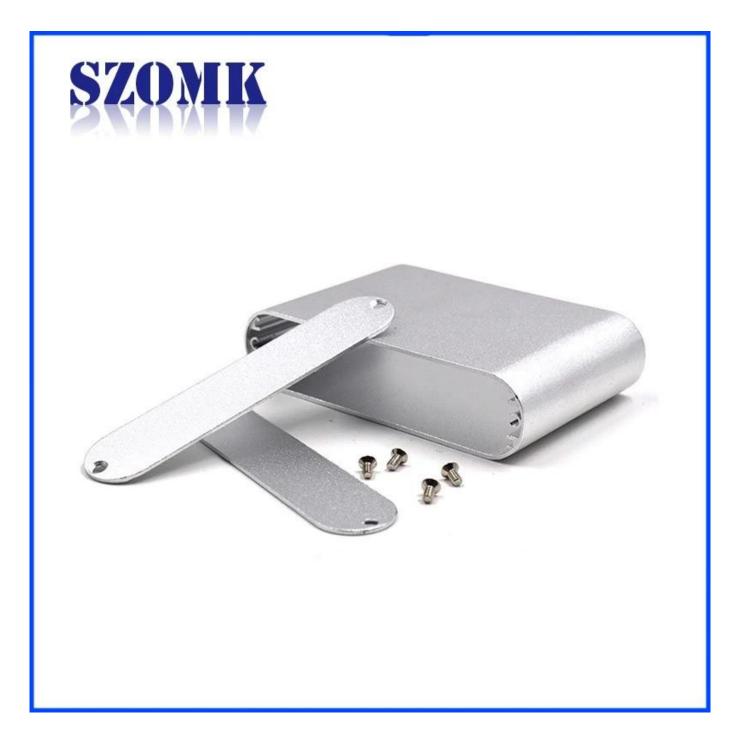

#### Detail picture of extruded aluminum enclosure

Customizable cutout, sticker silkscreen, color

## Weight: 93g Size: 4.25\*2.76\*1.02 inch Model No.AK-C-B41 108\*70\*26 mm