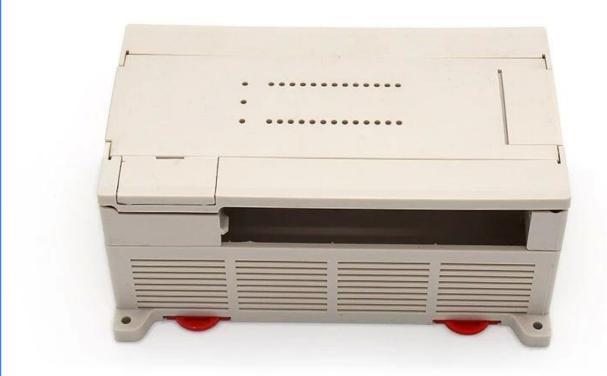

lcome you to provide drawing habits such as drilling and punching.
- 2 powder coating, brush, polish, silk screen, laser engraving, stickers, engraving, acrylic sheet.
- 3 Short lead time, usually 3-5 days after payment (according to the quantity)
- 4 Prompt response to your inquiry

#### Detailed photo of plastic DIN rail PLC project enclosure box



# Customizable Cutout, sticker Silkscreen, color



Weight: 186g

Model No. AK-P-21

Size: 168\*115\*75 mm

6.61\*4.53\*2.95 inch



# Customizable Cutout,sticker Silkscreen,color



Weight: 186g Size: 168\*115\*75 mm

Model No. AK-P-21 6.61\*4.53\*2.95 inch



### Customizable

Cutout, sticker Silkscreen, color



Weight: 186g

Model No. AK-P-21

Size: 168\*115\*75 mm

6.61\*4.53\*2.95 inch



# Customizable Cutout,sticker Silkscreen,color



Weight: 186g Size: 168\*115\*75 mm

Model No. AK-P-21 6.61\*4.53\*2.95 inch

Other customization



Packing and shipping method

# SAOWK

# Our packaging

Plastic foam packaging





Metal shell packaging

Plastic box packaging



#### Packaging & Shipping



#### **Contact Us**