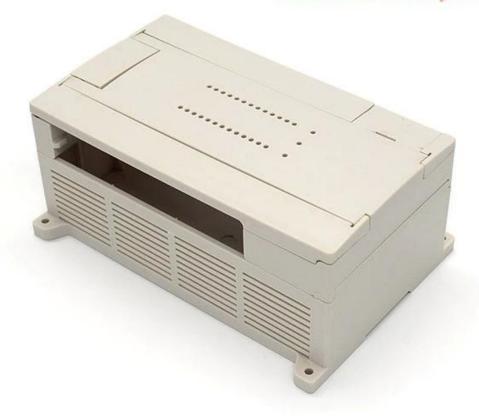

ents to the maximum.
- 3. It has high hardness and can securely protect electronic devices.

#### What we can do for you

- 1 We welcome you to provide drawing habits such as drilling and punching.
- 2 powder coating, brush, polish, silk screen, laser engraving, stickers, engraving, acrylic sheet.
- 3 Short lead time, usually 3-5 days after payment (according to the quantity)
- 4 Prompt response to your inquiry

#### Detailed photo of plastic DIN rail PLC project enclosure box



# Customizable Cutout, sticker Silkscreen, color



Weight: 186g

Model No. AK-P-21

Size: 168\*115\*75 mm

6.61\*4.53\*2.95 inch



# Customizable Cutout,sticker Silkscreen,color



Weight: 186g Size: 168\*115\*75 mm

Model No. AK-P-21 6.61\*4.53\*2.95 inch



### Customizable

Cutout, sticker Silkscreen, color



Weight: 186g

Model No. AK-P-21

Size: 168\*115\*75 mm

6.61\*4.53\*2.95 inch



# Customizable Cutout,sticker Silkscreen,color



Weight: 186g Size: 168\*115\*75 mm

Model No. AK-P-21 6.61\*4.53\*2.95 inch

Other customization



Packing and shipping method

# SAOWK

# Our packaging

Plastic foam packaging





Metal shell packaging

Plastic box packaging



#### Packaging & Shipping



#### **Contact Us**