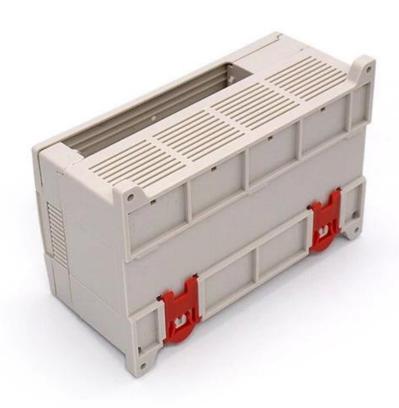

**

- 1. Strong resistance to wear, weathering and corrosion.
- 2. Can be formed on the surface of various colors to fit your requirements to the maximum.
- 3. It has high hardness and can securely protect electronic devices.

#### What we can do for you

- 1 We welcome you to provide drawing habits such as drilling and punching.
- 2 powder coating, brush, polish, silk screen, laser engraving, stickers, engraving, acrylic sheet.
- 3 Short lead time, usually 3-5 days after payment (according to the quantity)
- 4 Prompt response to your inquiry

#### Detailed photo of plastic DIN rail PLC project enclosure box



# Customizable Cutout, sticker Silkscreen, color



Weight: 186g

Model No. AK-P-21

Size: 168\*115\*75 mm

6.61\*4.53\*2.95 inch



# Customizable Cutout,sticker Silkscreen,color



Weight: 186g Size: 168\*115\*75 mm

Model No. AK-P-21 6.61\*4.53\*2.95 inch



### Customizable

Cutout, sticker Silkscreen, color



Weight: 186g

Model No. AK-P-21

Size: 168\*115\*75 mm

6.61\*4.53\*2.95 inch



# Customizable Cutout,sticker Silkscreen,color



Weight: 186g Size: 168\*115\*75 mm

Model No. AK-P-21 6.61\*4.53\*2.95 inch

Other customization



Packing and shipping method

# SAOWK

# Our packaging

Plastic foam packaging





Metal shell packaging

Plastic box packaging



#### Packaging & Shipping



#### **Contact Us**