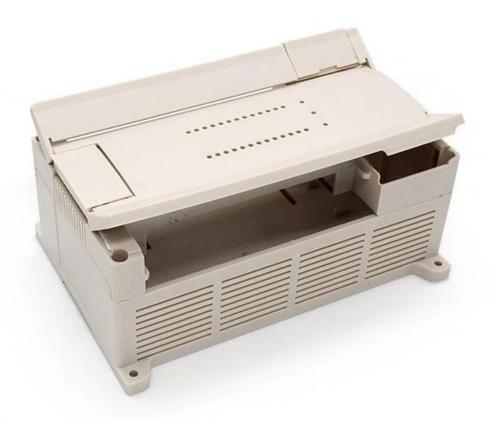

#### Detailed photo of plastic DIN rail PLC project enclosure box

# Customizable abs flame retardant material din rail enclosure industrial control box size AK-P-27 168\*115\*75mm

It is widely used in electronic, instrumentation, automation, communications, power supply units, student projects, amplifiers, Medical and wellness devices, test and measurement equipment, industrial control, peripheral devices and interfaces, switch boxes.