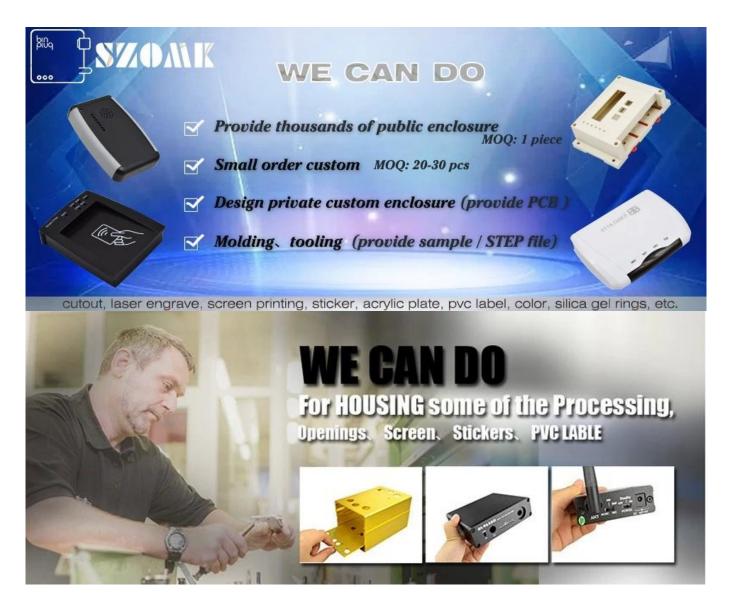

### What we can do for you

- 1Drilling, Punching , etc. Welcome to provide drawings custom.
- 2 Powder Coating ,Brush, Polish,Silkscreen,Laser Carve, Sticker,Engraving,Acrylic Sheet.
- 3 Short lead time, normally 3-5 days after payment( according to quantity)
- 4 Prompt response for your inquiry