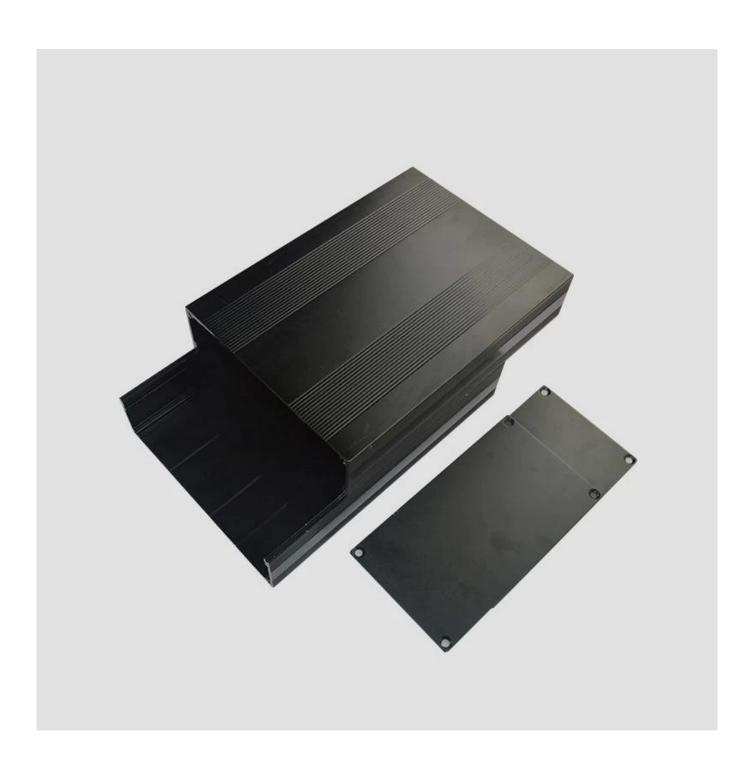

## Introduction of aluminum enclosure

The aluminum cabinet anodizing is used as an anode, placed in electrolyte, artificially formed the enclosure having a protective aluminum oxide film on the surface.

## aluminum enclosure features:

- 1. Has a strong resistance to abrasion, weathering, corrosion.
- 2. Can be formed on the surface of a variety of colors, to maximize fit your requirements.