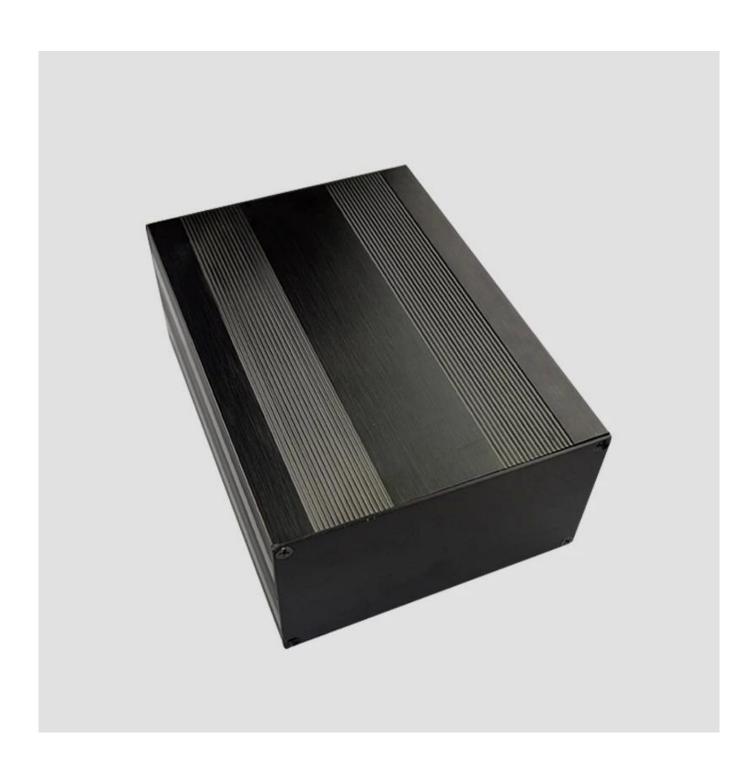

## aluminum enclosure features:

- 1. Has a strong resistance to abrasion, weathering, corrosion.
- 2. Can be formed on the surface of a variety of colors, to maximize fit your requirements.