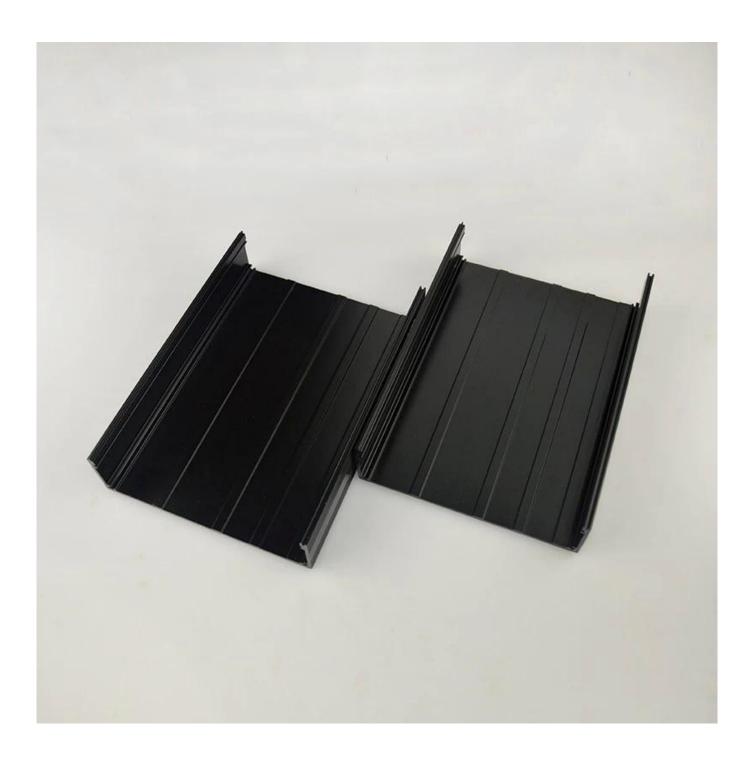

## The Customize Services we provide for aluminum enclosure $\[ \]$

- 1.length□color□cutouts
  2.finish process:
   powder coating polishing brushed aluminum foil
- 3.logo print: silk-sreen laser-engraving sticker **PVC** label

## Wall-mounting series Size List:HxWxfree(mm) Length can be random Size List:HxWxfree(mm) Length can be random Seperated style series Size List:HxWxfree(mm) Silkscreen We can do

customize

Silicone Seals