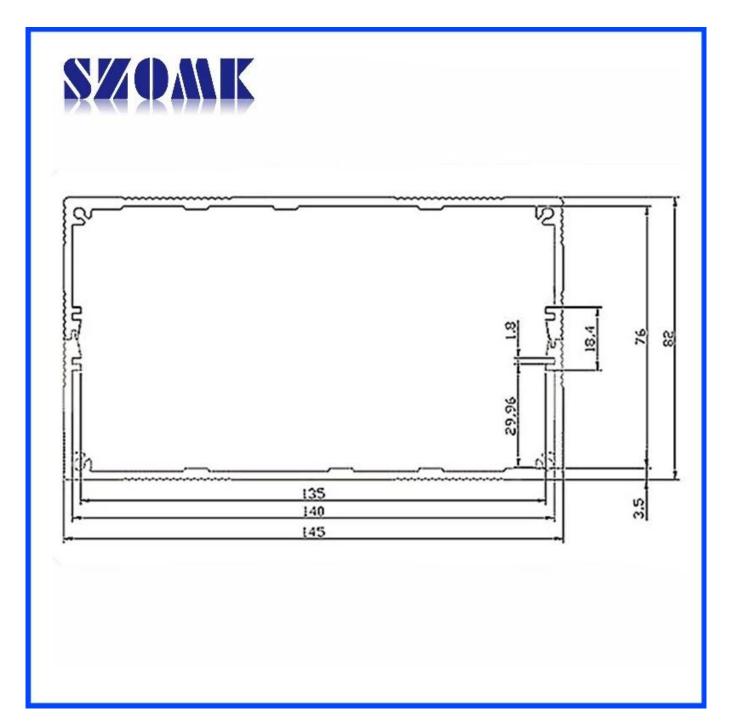

## Wall-mounting series Size List:HxWxfree(mm) Length can be random Size List:HxWxfree(mm) Length can be random Seperated style series Size List:HxWxfree(mm) Silkscreen We can do

customize

Silicone Seals