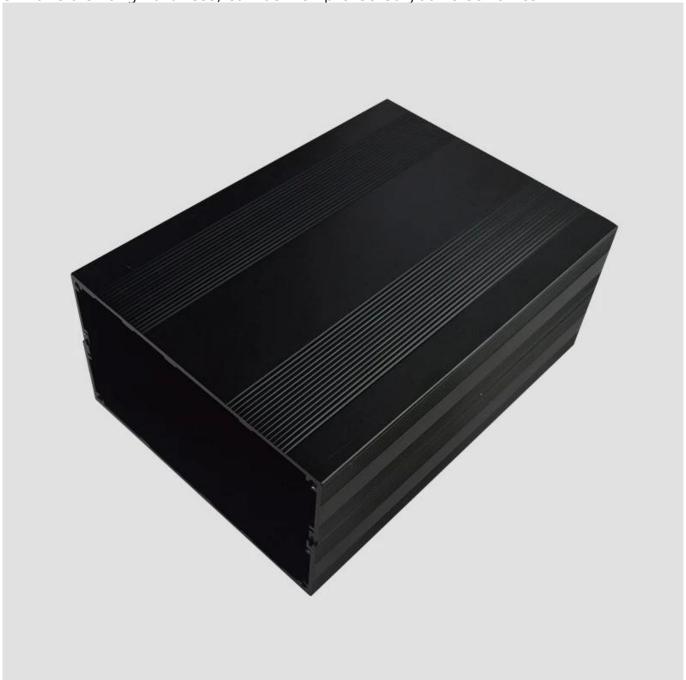

## aluminum enclosure features:

- 1. Has a strong resistance to abrasion, weathering, corrosion.
- 2. Can be formed on the surface of a variety of colors, to maximize fit your requirements.