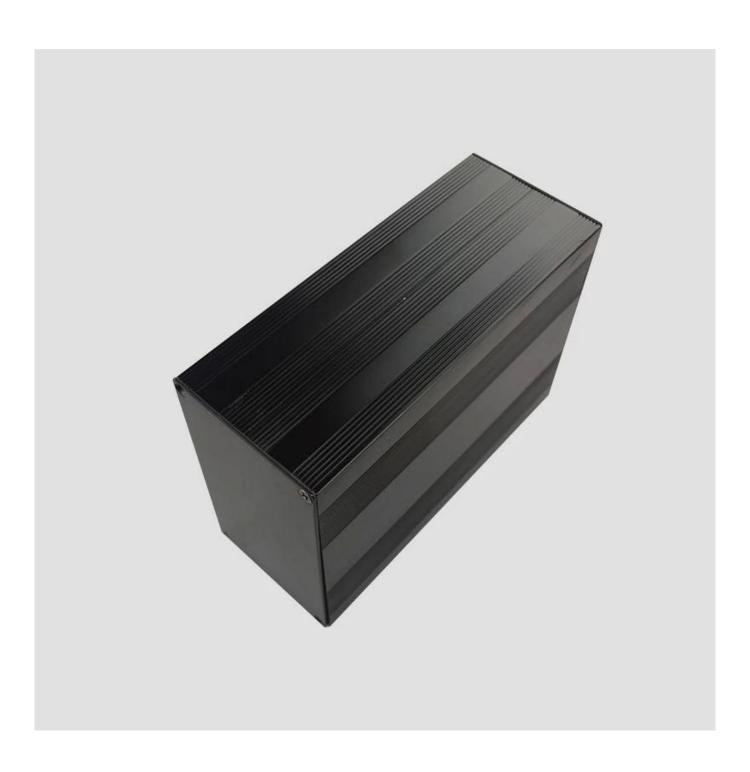

## aluminum enclosure features:

- 1. Has a strong resistance to abrasion, weathering, corrosion.
- 2. Can be formed on the surface of a variety of colors, to maximize fit your requirements.