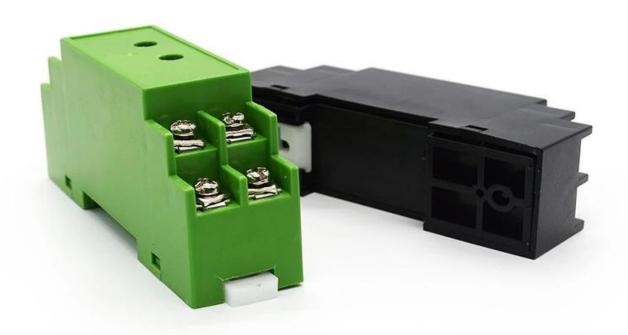

## Customizable Cutout, sticker Silkscreen, color

Weight: 44g

Model No. AK-DR-35

Size: 95\*41\*25mm

3.74\*1.61\*0.98 inch

| Type      | Din rail plastic enclosure        |
|-----------|-----------------------------------|
| Model No. | AK-DR-35                          |
| Size      | 95X41X25mm                        |
| Color     | Green, black & Custom other color |
| Weight    | 44g                               |