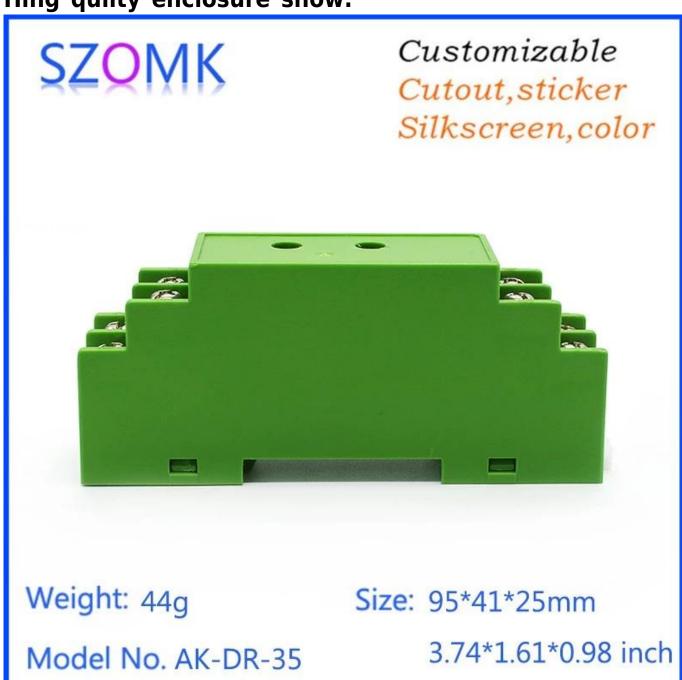

## Customizable Cutout,sticker Silkscreen,color

Weight: 44g Size: 95\*41\*25mm

Model No. AK-DR-35 3.74\*1.61\*0.98 inch

## Customizable Cutout, sticker Silkscreen, color

Weight: 44g

Model No. AK-DR-35

Size: 95\*41\*25mm

3.74\*1.61\*0.98 inch

| Type      | Din rail plastic enclosure        |
|-----------|-----------------------------------|
| Model No. | AK-DR-35                          |
| Size      | 95X41X25mm                        |
| Color     | Green, black & Custom other color |
| Weight    | 44g                               |