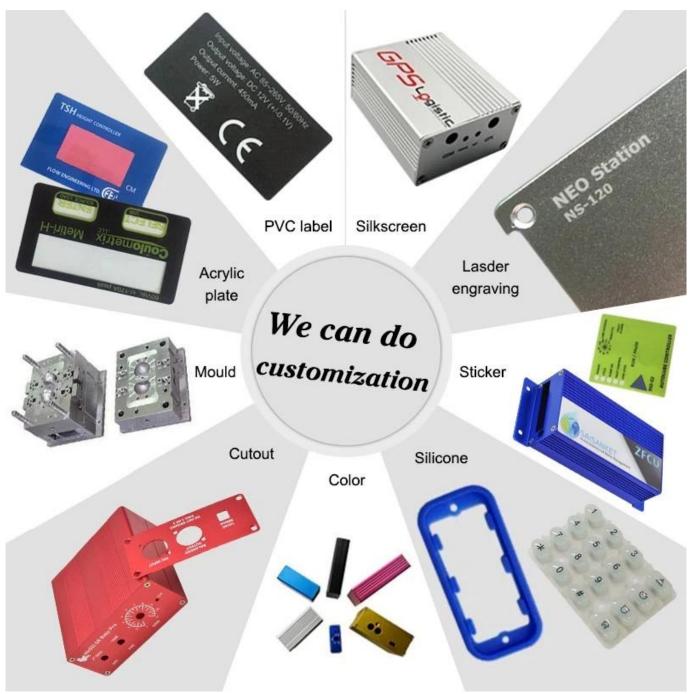

## Customizable Cutout,sticker Silkscreen,color

Weight: 44g Size: 95\*41\*25mm

Model No. AK-DR-35 3.74\*1.61\*0.98 inch

## Customizable Cutout, sticker Silkscreen, color

Weight: 44g

Model No. AK-DR-35

Size: 95\*41\*25mm

3.74\*1.61\*0.98 inch

| Type      | Din rail plastic enclosure        |
|-----------|-----------------------------------|
| Model No. | AK-DR-35                          |
| Size      | 95X41X25mm                        |
| Color     | Green, black & Custom other color |
| Weight    | 44g                               |

#### We are pleased to offer you:

- 1 Drilling, punching, etc. Welcomeenary drawings
- 2 Drilling, screen printing, laser engraving, stickers and so on
- 3 Short delivery time, usually 3-5 days after payment (according to the number)
- 4 For an accepted response to your inquiry