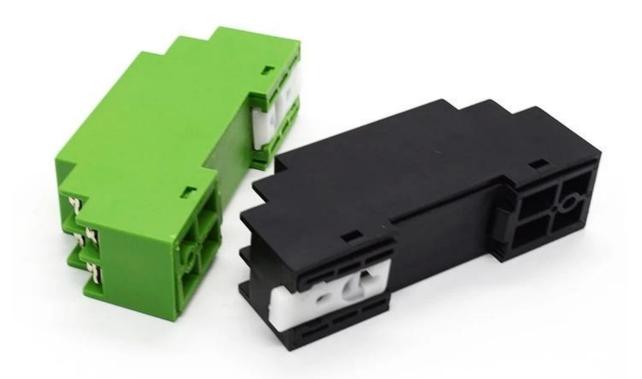

## Customizable Cutout, sticker Silkscreen, color

Weight: 44g

Model No. AK-DR-35

Size: 95\*41\*25mm

3.74\*1.61\*0.98 inch

| Type      | Din rail plastic enclosure        |
|-----------|-----------------------------------|
| Model No. | AK-DR-35                          |
| Size      | 95X41X25mm                        |
| Color     | Green, black & Custom other color |
| Weight    | 44g                               |