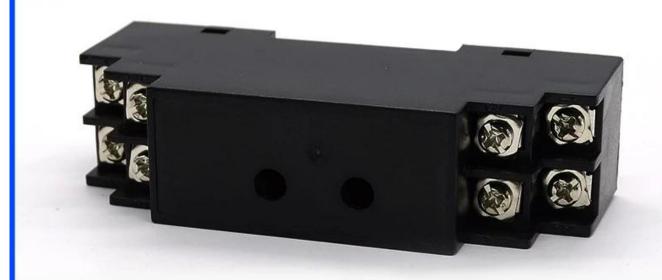

## Customizable Cutout, sticker Silkscreen, color

Weight: 44g

Model No. AK-DR-35

Size: 95\*41\*25mm

3.74\*1.61\*0.98 inch

| Type      | Din rail plastic enclosure        |
|-----------|-----------------------------------|
| Model No. | AK-DR-35                          |
| Size      | 95X41X25mm                        |
| Color     | Green, black & Custom other color |
| Weight    | 44g                               |