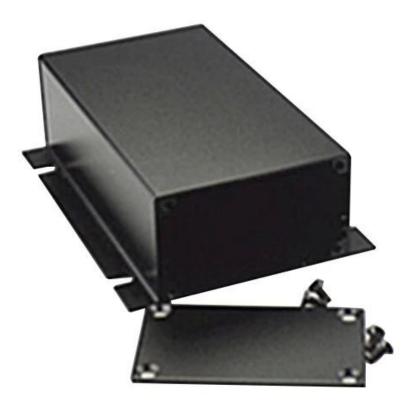

electronics.

# Aluminum enclosure for led power driver

| Туре           | aluminum enclosure for led power driver |
|----------------|-----------------------------------------|
| Brand          | SZOMK                                   |
| Material       | aluminum                                |
| Model No.      | AK-C-A14                                |
| Size           | 30x67xfree(mm) 1.18"x2.64"xfree         |
| Color          | black                                   |
| Customize MOQ  | 20 pieces                               |
| Protect level  | IP54                                    |
| Lead time      | 5-15 days after get payment             |
| Normal packing | Carton                                  |

Detail pictures of aluminum enclosure for led power driver

















# Wall-mounting series Size List:HxWxfree(mm) Length can be random Size List:HxWxfree(mm) Length can be random Seperated style series Size List:HxWxfree(mm) Silkscreen We can do

customize

Silicone Seals

Metal shell packaging

Plastic box packaging

Cutout

SZOMK

Our packaging

Plastic foam packaging