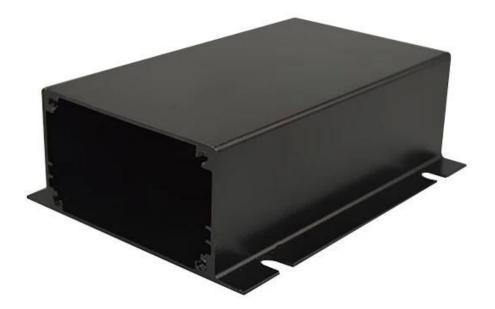

ted your electronics.

# Aluminum enclosure for led power driver

| Туре           | aluminum enclosure for led power driver |
|----------------|-----------------------------------------|
| Brand          | SZOMK                                   |
| Material       | aluminum                                |
| Model No.      | AK-C-A14                                |
| Size           | 30x67xfree(mm) 1.18"x2.64"xfree         |
| Color          | black                                   |
| Customize MOQ  | 20 pieces                               |
| Protect level  | IP54                                    |
| Lead time      | 5-15 days after get payment             |
| Normal packing | Carton                                  |

Detail pictures of aluminum enclosure for led power driver

















# Wall-mounting series Size List:HxWxfree(mm) Length can be random Size List:HxWxfree(mm) Length can be random Seperated style series Size List:HxWxfree(mm) Silkscreen We can do

customize

Silicone Seals

Metal shell packaging

Plastic box packaging

Cutout

SZOMK

Our packaging

Plastic foam packaging