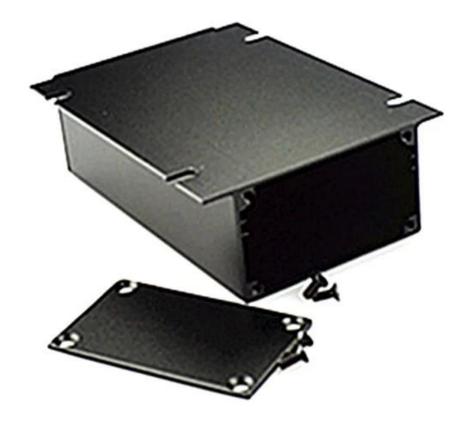

ctronics.

# Aluminum enclosure for led power driver

| Туре           | aluminum enclosure for led power driver |
|----------------|-----------------------------------------|
| Brand          | SZOMK                                   |
| Material       | aluminum                                |
| Model No.      | AK-C-A14                                |
| Size           | 30x67xfree(mm) 1.18"x2.64"xfree         |
| Color          | black                                   |
| Customize MOQ  | 20 pieces                               |
| Protect level  | IP54                                    |
| Lead time      | 5-15 days after get payment             |
| Normal packing | Carton                                  |

Detail pictures of aluminum enclosure for led power driver

















# Wall-mounting series Size List:HxWxfree(mm) Length can be random Size List:HxWxfree(mm) Length can be random Seperated style series Size List:HxWxfree(mm) Silkscreen We can do

customize

Silicone Seals

Metal shell packaging

Plastic box packaging

Cutout

SZOMK

Our packaging

Plastic foam packaging