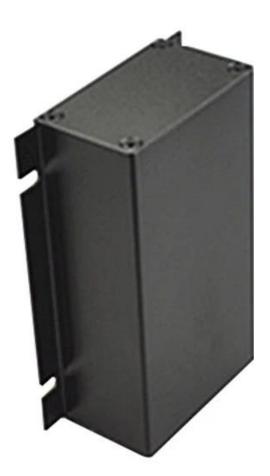

your electronics.

# Aluminum enclosure for led power driver

| Туре           | aluminum enclosure for led power driver |
|----------------|-----------------------------------------|
| Brand          | SZOMK                                   |
| Material       | aluminum                                |
| Model No.      | AK-C-A14                                |
| Size           | 30x67xfree(mm) 1.18"x2.64"xfree         |
| Color          | black                                   |
| Customize MOQ  | 20 pieces                               |
| Protect level  | IP54                                    |
| Lead time      | 5-15 days after get payment             |
| Normal packing | Carton                                  |

Detail pictures of aluminum enclosure for led power driver

















# Wall-mounting series Size List:HxWxfree(mm) Length can be random Size List:HxWxfree(mm) Length can be random Seperated style series Size List:HxWxfree(mm) Silkscreen We can do

customize

Silicone Seals

Metal shell packaging

Plastic box packaging

Cutout

SZOMK

Our packaging

Plastic foam packaging