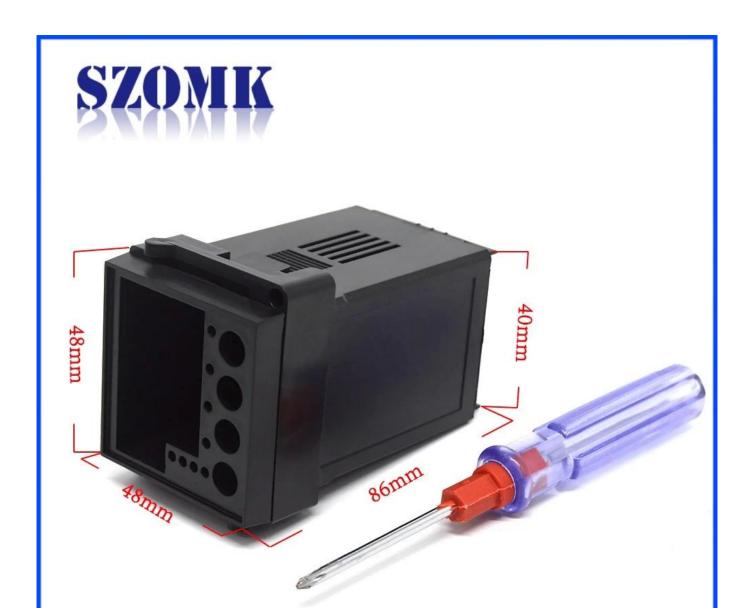

Detailed pictures of plastic din rail electronics enclosure box

Enclosure Manufacturer www.chinaenclosure.com

Customizable cutout, sticker silkscreen, color

Weight: 49g Size: 3.38\*1.88\*1.88 inch

Model No.AK-DR-53 86\*48\*48 mm