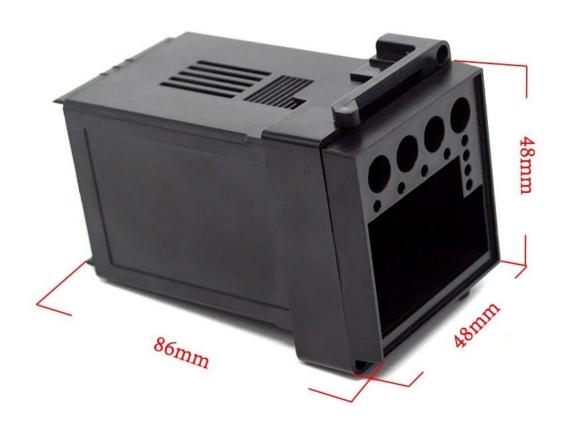

Detailed pictures of plastic din rail electronics enclosure box

Enclosure Manufacturer www.chinaenclosure.com

Customizable cutout, sticker silkscreen, color

Weight: 49g Size: 3.38\*1.88\*1.88 inch

Model No.AK-DR-53 86\*48\*48 mm