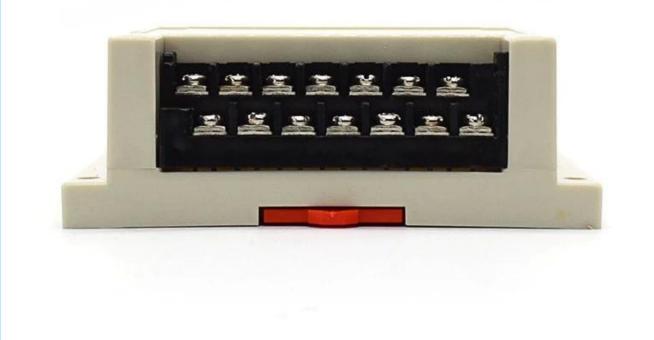

# Shenzhen din rail abs plastic 115X90X40m m electronic industrial control with terminal enclosure supply

High quality enclosure show:

Customizable Cutout,sticker Silkscreen,color

Weight: 118g

Size: 115\*90\*40 mm 4.5\*3.5\*1.6 inch

Model No. AK-P-02a

Customizable Cutout,sticker Silkscreen,color

Weight: 118g

Size: 115\*90\*40 mm

Model No. AK-P-02a

4.5\*3.5\*1.6 inch

| SZOM                                | Customizable<br>Cutout,sticker<br>Silkscreen,color |  |  |
|-------------------------------------|----------------------------------------------------|--|--|
|                                     |                                                    |  |  |
| Weight: 118g                        | Size: 115*90*40 mm                                 |  |  |
| Model No. AK-P-02a 4.5*3.5*1.6 inch |                                                    |  |  |
| Туре                                | Din rail plastic enclosrue                         |  |  |
| Model No.                           | АК-Р-02а                                           |  |  |
| Size                                | 115X90X40mm                                        |  |  |
| Color                               | Beige & Custom other color                         |  |  |
| Weight                              | 118g                                               |  |  |