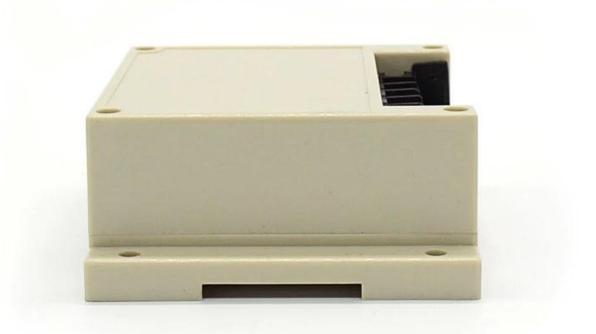

# Shenzhen din rail abs plastic 115X90X40m m electronic industrial control with terminal enclosure supply

High quality enclosure show:

Customizable Cutout,sticker Silkscreen,color

Weight: 118g

Size: 115\*90\*40 mm 4.5\*3.5\*1.6 inch

Model No. AK-P-02a

Customizable Cutout,sticker Silkscreen,color

Weight: 118g

Size: 115\*90\*40 mm

Model No. AK-P-02a

4.5\*3.5\*1.6 inch

| SZOM                                | Customizable<br>Cutout,sticker<br>Silkscreen,color |  |  |
|-------------------------------------|----------------------------------------------------|--|--|
|                                     |                                                    |  |  |
| Weight: 118g                        | Size: 115*90*40 mm                                 |  |  |
| Model No. AK-P-02a 4.5*3.5*1.6 inch |                                                    |  |  |
| Туре                                | Din rail plastic enclosrue                         |  |  |
| Model No.                           | АК-Р-02а                                           |  |  |
| Size                                | 115X90X40mm                                        |  |  |
| Color                               | Beige & Custom other color                         |  |  |
| Weight                              | 118g                                               |  |  |