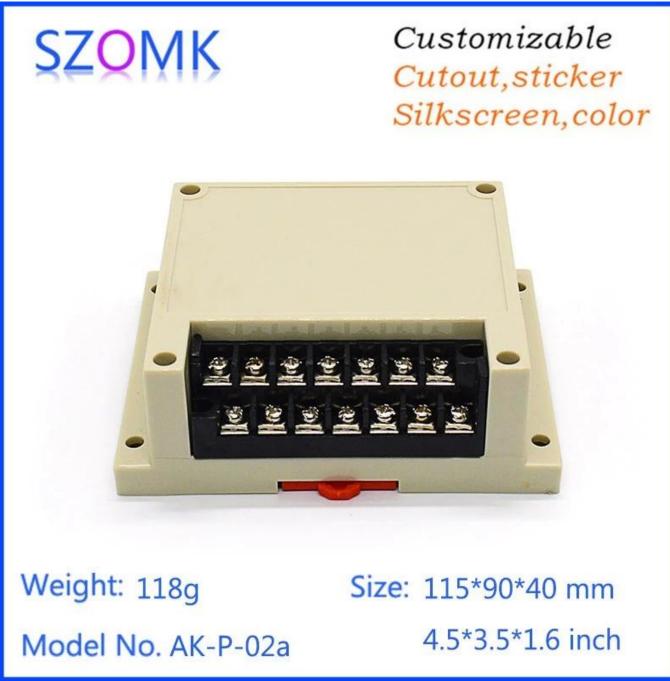

# Shenzhen din rail abs plastic 115X90X40m m electronic industrial control with terminal enclosure supply

High quality enclosure show:

Customizable Cutout,sticker Silkscreen,color

Weight: 118g

Size: 115\*90\*40 mm 4.5\*3.5\*1.6 inch

Model No. AK-P-02a

Customizable Cutout,sticker Silkscreen,color

Weight: 118g

Size: 115\*90\*40 mm

Model No. AK-P-02a

4.5\*3.5\*1.6 inch

| SZOM                                | Customizable<br>Cutout,sticker<br>Silkscreen,color |  |  |
|-------------------------------------|----------------------------------------------------|--|--|
|                                     |                                                    |  |  |
| Weight: 118g                        | Size: 115*90*40 mm                                 |  |  |
| Model No. AK-P-02a 4.5*3.5*1.6 inch |                                                    |  |  |
| Туре                                | Din rail plastic enclosrue                         |  |  |
| Model No.                           | АК-Р-02а                                           |  |  |
| Size                                | 115X90X40mm                                        |  |  |
| Color                               | Beige & Custom other color                         |  |  |
| Weight                              | 118g                                               |  |  |