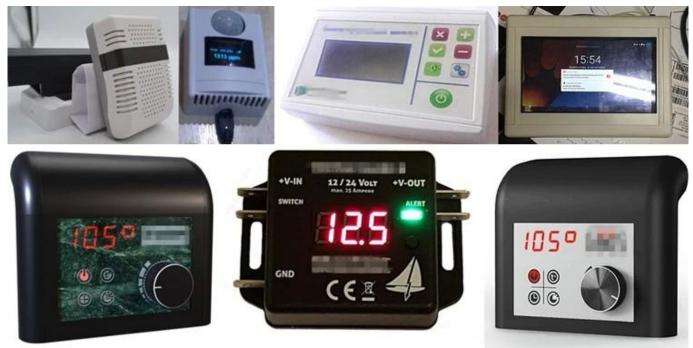

## **Applications:**

It is widely used in electronics, instrumentation, automation, communication, power supply units, student projects, amplifiers, health care equipment, test and measurement equipment, industrial control, peripherals, interfaces, interfaces.