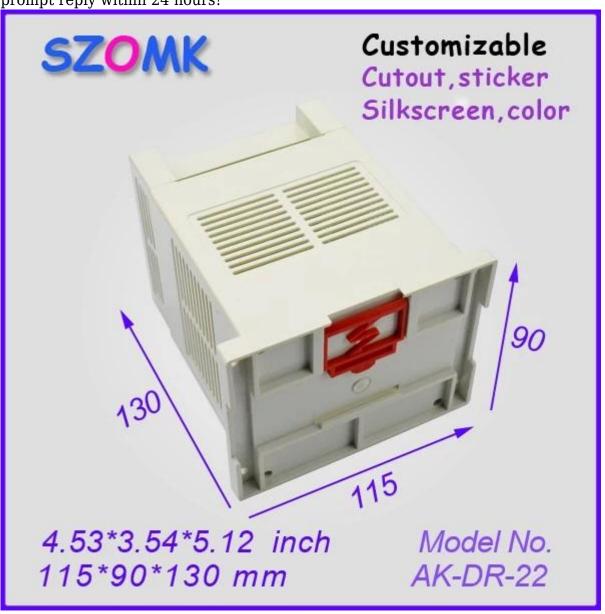

## We are pleased to offer you:

- 1 Drilling, punching, etc. Welcome customized drawings.
- 2 drilling, screen printing, laser engraving, stickers and so on.
- 3 short delivery time, usually 3-5 days after payment (according to the number)
- 4 for a timely response to your inquiry