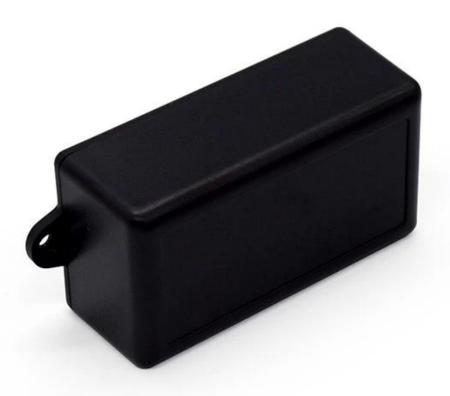

# Guangdong high quality wall mount 66X36X 26mm abs plastic enclosure manufacture

**High quality enclosure show:** 

Customizable Cutout,sticker Silkscreen,color

Weight: 20g

Model No. AK-W-03

Size: 66\*36\*26 mm

## Customizable Cutout, sticker Silkscreen, color

Weight: 20g

Model No. AK-W-03

Size: 66\*36\*26 mm

2.6\*1.42\*1.02 inch

## Customizable Cutout,sticker Silkscreen,color

Weight: 20g

Model No. AK-W-03

Size: 66\*36\*26 mm

2.6\*1.42\*1.02 inch

## Customizable Cutout, sticker Silkscreen, color

Weight: 20g

Model No. AK-W-03

Size: 66\*36\*26 mm

2.6\*1.42\*1.02 inch

| Туре      | Wall mount plastic enclosure |
|-----------|------------------------------|
| Model No. | AK-W-03                      |
| Size      | 66X36X26mm                   |
| Color     | Black                        |
| Weight    | 20g                          |