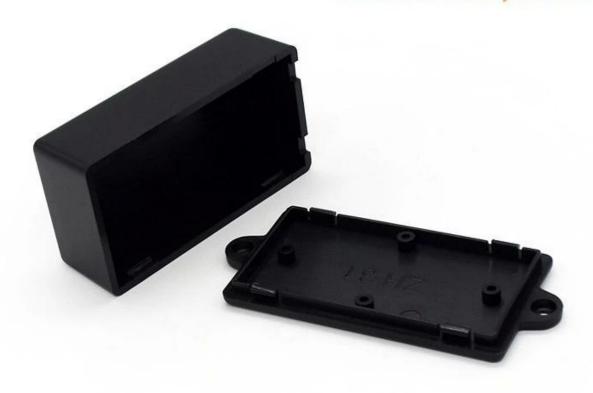

# Guangdong high quality wall mount 66X36X 26mm abs plastic enclosure manufacture

**High quality enclosure show:** 

Customizable Cutout,sticker Silkscreen,color

Weight: 20g

Model No. AK-W-03

Size: 66\*36\*26 mm

## Customizable Cutout, sticker Silkscreen, color

Weight: 20g

Model No. AK-W-03

Size: 66\*36\*26 mm

2.6\*1.42\*1.02 inch

## Customizable Cutout,sticker Silkscreen,color

Weight: 20g

Model No. AK-W-03

Size: 66\*36\*26 mm

2.6\*1.42\*1.02 inch

## Customizable Cutout, sticker Silkscreen, color

Weight: 20g

Model No. AK-W-03

Size: 66\*36\*26 mm

2.6\*1.42\*1.02 inch

| Туре      | Wall mount plastic enclosure |
|-----------|------------------------------|
| Model No. | AK-W-03                      |
| Size      | 66X36X26mm                   |
| Color     | Black                        |
| Weight    | 20g                          |