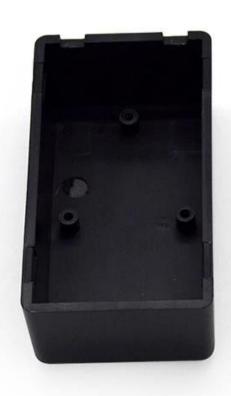

# Guangdong high quality wall mount 66X36X 26mm abs plastic enclosure manufacture

**High quality enclosure show:** 

Customizable Cutout,sticker Silkscreen,color

Weight: 20g

Model No. AK-W-03

Size: 66\*36\*26 mm

## Customizable Cutout, sticker Silkscreen, color

Weight: 20g

Model No. AK-W-03

Size: 66\*36\*26 mm

2.6\*1.42\*1.02 inch

## Customizable Cutout,sticker Silkscreen,color

Weight: 20g

Model No. AK-W-03

Size: 66\*36\*26 mm

2.6\*1.42\*1.02 inch

## Customizable Cutout, sticker Silkscreen, color

Weight: 20g

Model No. AK-W-03

Size: 66\*36\*26 mm

2.6\*1.42\*1.02 inch

| Туре      | Wall mount plastic enclosure |
|-----------|------------------------------|
| Model No. | AK-W-03                      |
| Size      | 66X36X26mm                   |
| Color     | Black                        |
| Weight    | 20g                          |