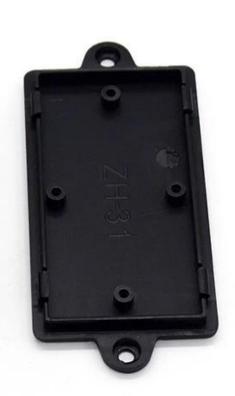

# Guangdong high quality wall mount 66X36X 26mm abs plastic enclosure manufacture

**High quality enclosure show:** 

Customizable Cutout,sticker Silkscreen,color

Weight: 20g

Model No. AK-W-03

Size: 66\*36\*26 mm

## Customizable Cutout, sticker Silkscreen, color

Weight: 20g

Model No. AK-W-03

Size: 66\*36\*26 mm

2.6\*1.42\*1.02 inch

## Customizable Cutout,sticker Silkscreen,color

Weight: 20g

Model No. AK-W-03

Size: 66\*36\*26 mm

2.6\*1.42\*1.02 inch

## Customizable Cutout, sticker Silkscreen, color

Weight: 20g

Model No. AK-W-03

Size: 66\*36\*26 mm

2.6\*1.42\*1.02 inch

| Туре      | Wall mount plastic enclosure |
|-----------|------------------------------|
| Model No. | AK-W-03                      |
| Size      | 66X36X26mm                   |
| Color     | Black                        |
| Weight    | 20g                          |