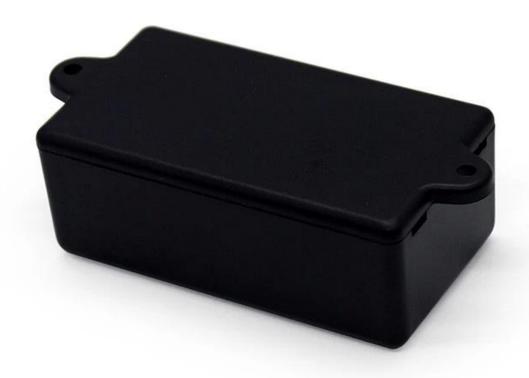

# Guangdong high quality wall mount 66X36X 26mm abs plastic enclosure manufacture

**High quality enclosure show:** 

Customizable Cutout,sticker Silkscreen,color

Weight: 20g

Model No. AK-W-03

Size: 66\*36\*26 mm

## Customizable Cutout, sticker Silkscreen, color

Weight: 20g

Model No. AK-W-03

Size: 66\*36\*26 mm

2.6\*1.42\*1.02 inch

## Customizable Cutout,sticker Silkscreen,color

Weight: 20g

Model No. AK-W-03

Size: 66\*36\*26 mm

2.6\*1.42\*1.02 inch

## Customizable Cutout, sticker Silkscreen, color

Weight: 20g

Model No. AK-W-03

Size: 66\*36\*26 mm

2.6\*1.42\*1.02 inch

| Туре      | Wall mount plastic enclosure |
|-----------|------------------------------|
| Model No. | AK-W-03                      |
| Size      | 66X36X26mm                   |
| Color     | Black                        |
| Weight    | 20g                          |